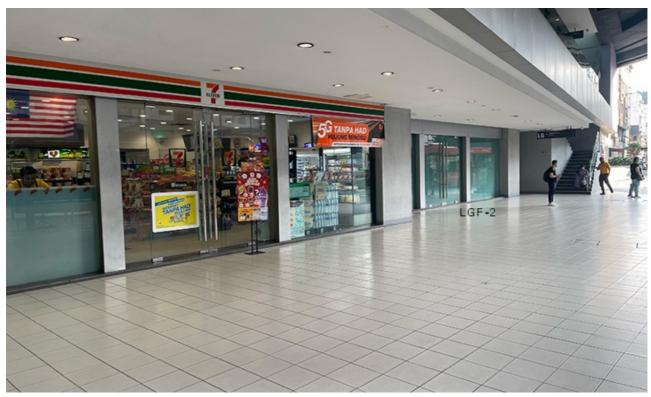

### LGF-2 | 1,191 ft<sup>2</sup> @ MYR 8.50 psf | MYR 10,124/month

This unit is situated on the Lower Ground Floor, adjacent to 7-Eleven, and offers a view of Jalan Bangsar. Other nearby outlets on the same floor include Nyonya Tengkat, Kaw2 Kopitiam, KFC and Maleleuca.