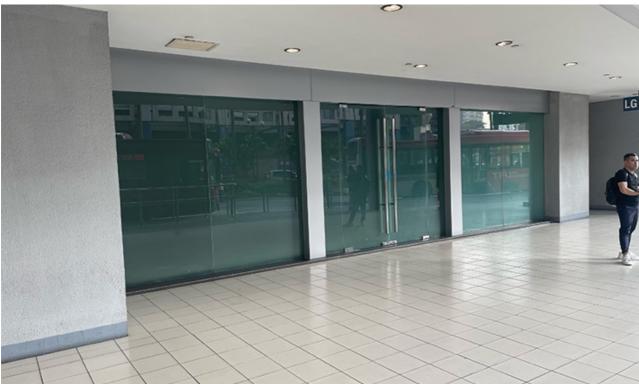

#### LOWER GROUND FLOOR PLAN

LGF-8 | 717 ft<sup>2</sup> @ MYR 9.00 psf | MYR 6,453/month 162 ft<sup>2</sup> @ MYR 4.50 psf | MYR 729/month (Alfresco space)

This unit is situated on the Lower Ground Floor, adjacent to Secret Recipe, and offers a view of Jalan Bangsar. Other nearby outlets on the same floor include KFC and Maleleuca.