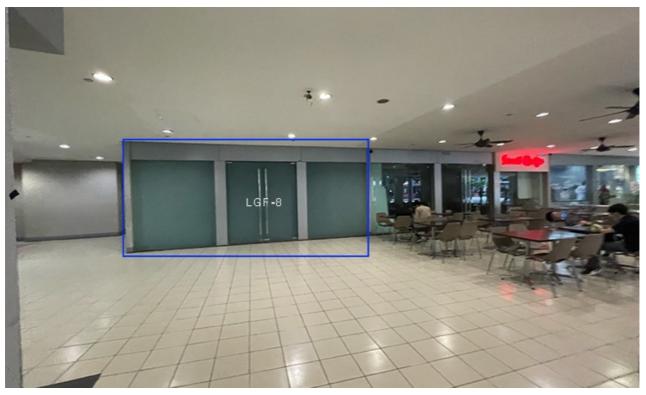

#### LOWER GROUND FLOOR PLAN

LGF-8 | 717 ft<sup>2</sup> @ MYR 9.00 psf | MYR 6,453/month 162 ft<sup>2</sup> @ MYR 4.50 psf | MYR 729/month (Alfresco space)

This unit is situated on the Lower Ground Floor, adjacent to Secret Recipe, and offers a view of Jalan Bangsar. Other nearby outlets on the same floor include KFC and Maleleuca.