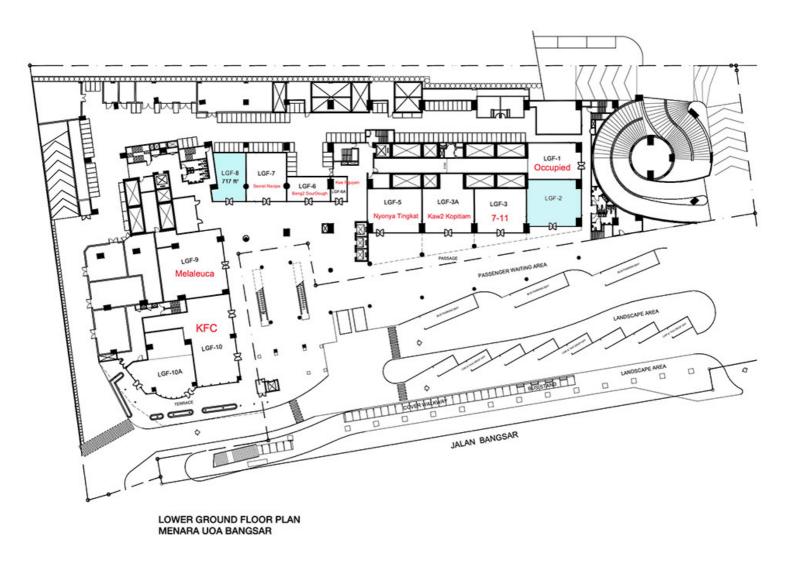

#### LOWER GROUND FLOOR PLAN

LGF-8 | 717 ft<sup>2</sup> @ MYR 9.00 psf | MYR 6,453/month 162 ft<sup>2</sup> @ MYR 4.50 psf | MYR 729/month (Alfresco space)

This unit is situated on the Lower Ground Floor, adjacent to Secret Recipe, and offers a view of Jalan Bangsar. Other nearby outlets on the same floor include KFC and Maleleuca.

### LGF-2 | 1,191 ft<sup>2</sup> @ MYR 8.50 psf | MYR 10,124/month

This unit is situated on the Lower Ground Floor, adjacent to 7-Eleven, and offers a view of Jalan Bangsar. Other nearby outlets on the same floor include Nyonya Tengkat, Kaw2 Kopitiam, KFC and Maleleuca.