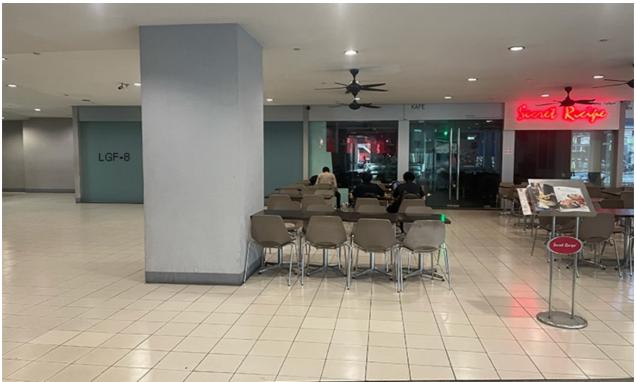

#### LOWER GROUND FLOOR PLAN

LGF-8 | 717 ft<sup>2</sup> @ MYR 9.00 psf | MYR 6,453/month 162 ft<sup>2</sup> @ MYR 4.50 psf | MYR 729/month (Alfresco space)

This unit is situated on the Lower Ground Floor, adjacent to Secret Recipe, and offers a view of Jalan Bangsar. Other nearby outlets on the same floor include KFC and Maleleuca.