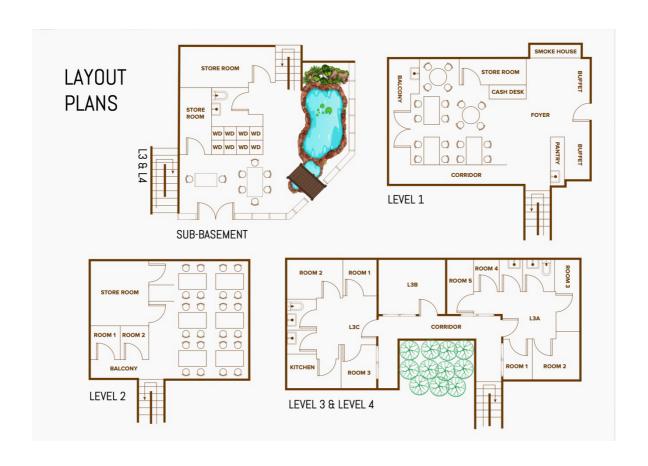

## From the desk of Amy Ho

For Sale: 4-Storey Commercial Shop in Bukit Bintang, Kuala Lumpur - MYR 12,000,000

Listed Price: MYR 12,000,000 Land Size : 3,900 sq. ft. Built-up : 6,500 sq. ft. Tenure : Freehold

Address : No. 1, Jalan Bedara, Bukit Bintang, Kuala Lumpur

Remarks : Currently tenanted at MYR 25,000/month

Plot Ratio : 1:7 (with potential to increase up to 1:10, allowing for the construction of a 10-storey