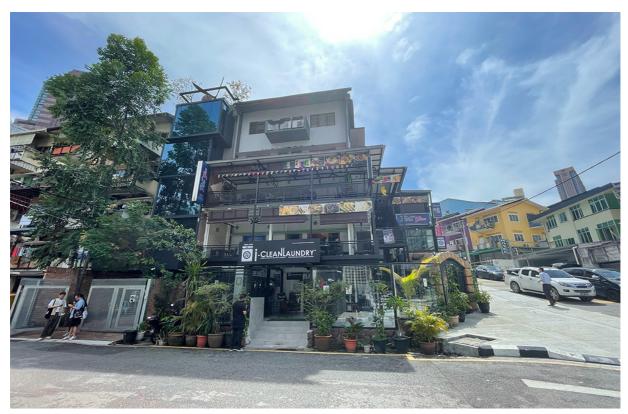

## From the desk of Amy Ho

For Sale: 4-Storey Commercial Shop in Bukit Bintang, Kuala Lumpur - MYR 12,000,000

Listed Price: MYR 12,000,000 Land Size : 3,900 sq. ft. Built-up : 6,500 sq. ft. Tenure : Freehold

Address : No. 1, Jalan Bedara, Bukit Bintang, Kuala Lumpur

Remarks : Currently tenanted at MYR 25,000/month

Plot Ratio : 1:7 (with potential to increase up to 1:10, allowing for the construction of a 10-storey

building)

Strategically positioned in the heart of Kuala Lumpur's vibrant Golden Triangle, this 4-storey commercial property on Jalan Bedara offers an excellent business opportunity. Located less than 300 meters from the iconic McDonald's Bukit Bintang, it provides high visibility and significant foot traffic.

This freehold property is located in the heart of Kuala Lumpur's key tourist district, surrounded by renowned landmarks such as Pavilion KL, Lot 10, the Petronas Twin Towers, KL Tower, and the bustling Bintang Walk.