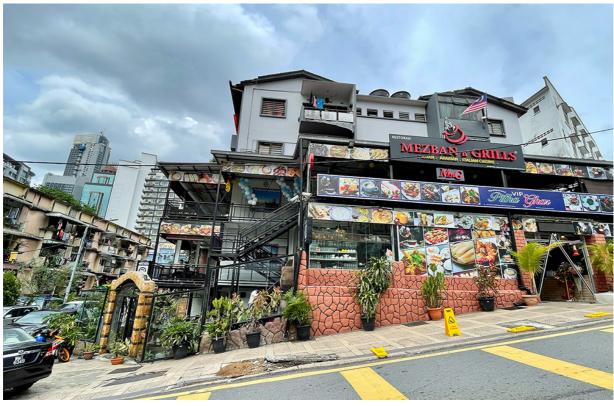

## From the desk of Amy Ho

For Sale: 4-Storey Commercial Shop in Bukit Bintang, Kuala Lumpur - MYR 12,000,000

Listed Price: MYR 12,000,000 Land Size : 3,900 sq. ft. Built-up : 6,500 sq. ft. Tenure : Freehold

Address : No. 1, Jalan Bedara, Bukit Bintang, Kuala Lumpur

Remarks : Currently tenanted at MYR 25,000/month

Plot Ratio : 1:7 (with potential to increase up to 1:10, allowing for the construction of a 10-storey

building)

Strategically positioned in the heart of Kuala Lumpur's vibrant Golden Triangle, this 4-storey commercial property on Jalan Bedara offers an excellent business opportunity. Located less than 300 meters from the iconic McDonald's Bukit Bintang, it provides high visibility and significant foot traffic.

This freehold property is located in the heart of Kuala Lumpur's key tourist district, surrounded by renowned landmarks such as Pavilion KL, Lot 10, the Petronas Twin Towers, KL Tower, and the bustling Bintang Walk.