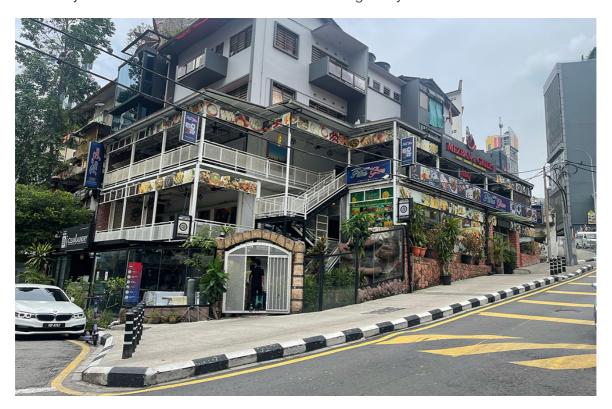

## From the desk of Amy Ho

For Sale: 4-Storey Commercial Shop in Bukit Bintang, Kuala Lumpur - MYR 12,000,000

Listed Price: MYR 12,000,000 Land Size : 3,900 sq. ft. Built-up : 6,500 sq. ft. Tenure : Freehold

Address : No. 1, Jalan Bedara, Bukit Bintang, Kuala Lumpur

Remarks : Currently tenanted at MYR 25,000/month

Plot Ratio : 1:7 (with potential to increase up to 1:10, allowing for the construction of a 10-storey

building)

Strategically positioned in the heart of Kuala Lumpur's vibrant Golden Triangle, this 4-storey commercial property on Jalan Bedara offers an excellent business opportunity. Located less than 300 meters from the iconic McDonald's Bukit Bintang, it provides high visibility and significant foot traffic.

This freehold property is located in the heart of Kuala Lumpur's key tourist district, surrounded by renowned landmarks such as Pavilion KL, Lot 10, the Petronas Twin Towers, KL Tower, and the bustling Bintang Walk.