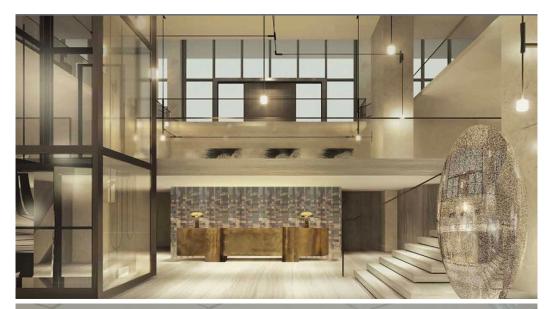

Upon entry, the grand double-height reception lobby, adorned with marble walls and natural stone flooring, establishes the building's opulence. Designed to secure both MSC Status and GBI certification, Menara 1194 is equipped with cutting-edge facilities. Key features include underfloor trunking, advanced destination lift controls for heightened security, and dual power sources guaranteeing continuous operations. A centralized chilled water system promises consistent temperature regulation, and the building's fiber optic backbone assures rapid and dependable data connectivity.

## From the desk of Amy Ho

MAIN LOBBY

TYPICAL OFFICE