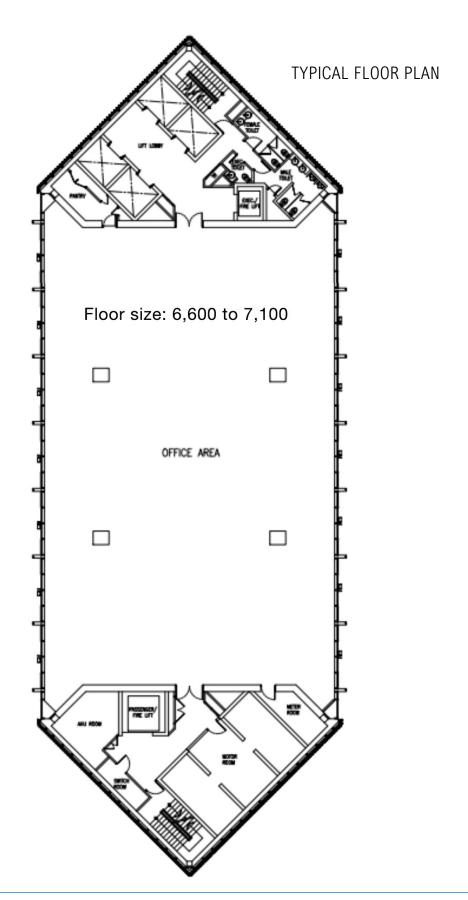

## AVAILABILITY CHART | Retail & Office Space

| AVAILABLE LEVEL | SIZE sq. ft. | FURNISHING | RENTAL RATE | RENTAL, MYR | REMARKS                                     |
|-----------------|--------------|------------|-------------|-------------|---------------------------------------------|
| RETAIL          |              |            |             |             |                                             |
| Mezzanine       | 150          | Bare       |             | MYR 2,500   | F & B Kiosk   2 units available             |
| Level 1         | 150          | Bare       |             | MYR 2,500   | Florist, Convenience Store or ATM   2 units |
| OFFICE          |              |            |             |             |                                             |
| Level 9         | 3,000        | Bare       | MYR 6.00    | MYR 18,000  |                                             |
| Level 10        | 3,000        | Bare       | MYR 6.00    | MYR 18,000  | Unit A                                      |
|                 | 3,000        | Bare       | MYR 6.00    | MYR 18,000  | Unit B                                      |
| Level 11        | 3,300        | Bare       | MYR 6.00    | MYR 19,800  | Unit A                                      |
|                 | 3,300        | Bare       | MYR 6.00    | MYR 19,800  | Unit B                                      |
| Level 12 - 33   | 156,200      | Bare       | MYR 6.00    | MYR 937,200 | 7,100 sq. ft. per floor                     |
| Level 34        | 7,100        | Bare       | MYR 7.00    | MYR 49,700  | Fine Dining & Leisure/Entertainment         |
|                 | 179,200      |            |             |             |                                             |

## From the desk of Amy Ho

MAIN LOBBY

TYPICAL OFFICE