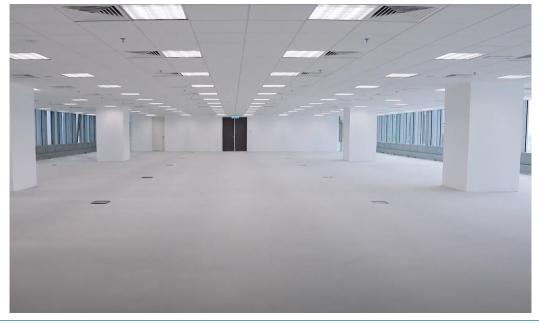

Upon entry, the grand double-height reception lobby, adorned with marble walls and natural stone flooring, establishes the building's opulence. Designed to secure both MSC Status and GBI certification, Menara 1194 is equipped with cutting-edge facilities. Key features include underfloor trunking, advanced destination lift controls for heightened security, and dual power sources guaranteeing continuous operations. A centralized chilled water system promises consistent temperature regulation, and the building's fiber optic backbone assures rapid and dependable data connectivity.

## From the desk of Amy Ho

MAIN LOBBY

TYPICAL OFFICE