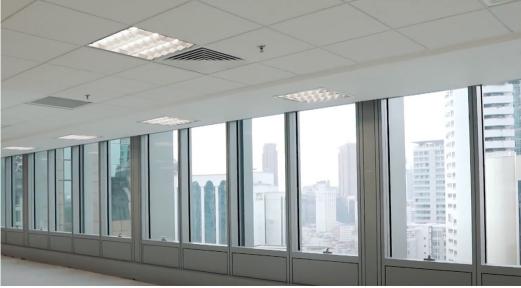

|
|                 | 3,000        | Bare       | MYR 6.00    | MYR 18,000  | Unit B                                      |
| Level 11        | 3,300        | Bare       | MYR 6.00    | MYR 19,800  | Unit A                                      |
|                 | 3,300        | Bare       | MYR 6.00    | MYR 19,800  | Unit B                                      |
| Level 12 - 33   | 156,200      | Bare       | MYR 6.00    | MYR 937,200 | 7,100 sq. ft. per floor                     |
| Level 34        | 7,100        | Bare       | MYR 7.00    | MYR 49,700  | Fine Dining & Leisure/Entertainment         |
|                 | 179,200      |            |             |             |                                             |





MENARA 1194

## From the desk of Amy Ho



MAIN LOBBY





TYPICAL OFFICE