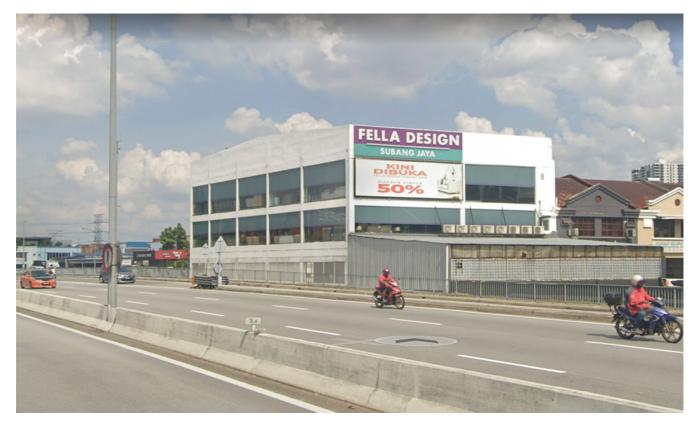

## From the desk of Amy Ho

For RENT: Prime 3-Storey Corner Shop @ Bandar Sunway

| Location       | : 20, Jalan PJS 7/20B, Bandar Sunway, 46150 Petaling Jaya, Selangor |
|----------------|---------------------------------------------------------------------|
| Property Type  | : Prime Corner 3-Storey Shop with Prominent Highway Exposure        |
| Total Built-up | : 14,000 ft <sup>2</sup>                                            |
| Rental         | : MYR 48,000 (Negotiable)                                           |

This 3-storey corner shop faces the bustling NPE highway, making it the perfect location for businesses seeking high visibility.

With an impressive total floor area of 14,000 sq feet, this property can comfortably accommodate retail businesses, F&B outlets, corporate offices, or even a combination of all. Its strategic location offers unrivaled exposure to the high flow of daily commuters on the highway, ensuring your business never goes unnoticed. The property also boasts a unique corner positioning, allowing for maximum frontage and a commanding presence.