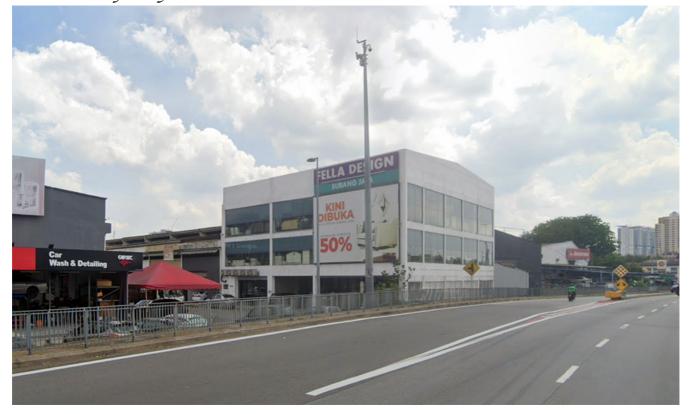

## From the desk of Amy Ho

For RENT: Prime 3-Storey Corner Shop @ Bandar Sunway

| Location       | : 20, Jalan PJS 7/20B, Bandar Sunway, 46150 Petaling Jaya, Selangor |
|----------------|---------------------------------------------------------------------|
| Property Type  | : Prime Corner 3-Storey Shop with Prominent Highway Exposure        |
| Total Built-up | : 14,000 ft <sup>2</sup>                                            |
| Rental         | : MYR 48,000 (Negotiable)                                           |

This 3-storey corner shop faces the bustling NPE highway, making it the perfect location for businesses seeking high visibility.

With an impressive total floor area of 14,000 sq feet, this property can comfortably accommodate retail businesses, F&B outlets, corporate offices, or even a combination of all. Its strategic location offers unrivaled exposure to the high flow of daily commuters on the highway, ensuring your business never goes unnoticed. The property also boasts a unique corner positioning, allowing for maximum frontage and a commanding presence.