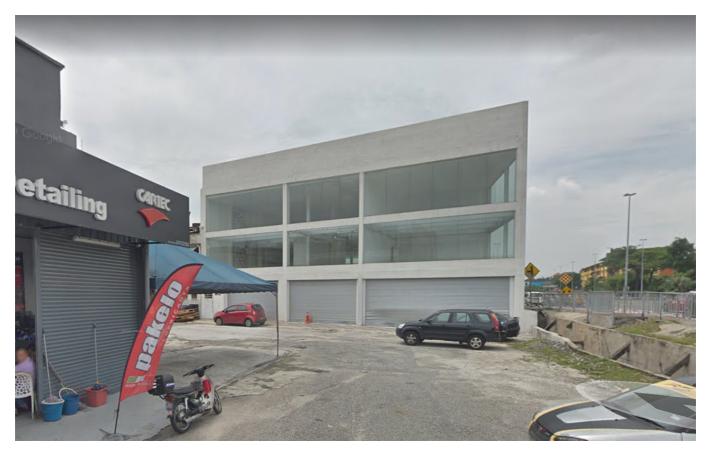

## From the desk of Amy Ho

For RENT: Prime 3-Storey Corner Shop @ Bandar Sunway

| Location       | : 20, Jalan PJS 7/20B, Bandar Sunway, 46150 Petaling Jaya, Selangor |
|----------------|---------------------------------------------------------------------|
| Property Type  | : Prime Corner 3-Storey Shop with Prominent Highway Exposure        |
| Total Built-up | : 14,000 ft <sup>2</sup>                                            |
| Rental         | : MYR 48,000 (Negotiable)                                           |

This 3-storey corner shop faces the bustling NPE highway, making it the perfect location for businesses seeking high visibility.

With an impressive total floor area of 14,000 sq feet, this property can comfortably accommodate retail businesses, F&B outlets, corporate offices, or even a combination of all. Its strategic location offers unrivaled exposure to the high flow of daily commuters on the highway, ensuring your business never goes unnoticed. The property also boasts a unique corner positioning, allowing for maximum frontage and a commanding presence.