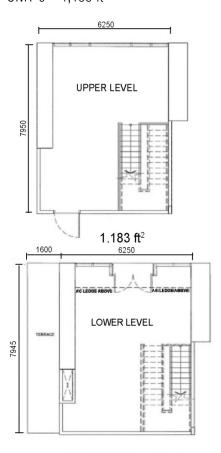

### FLOOR PLAN

UNIT 3 - 1,760 ft<sup>2</sup>

UNIT 5 - 1,243 ft<sup>2</sup>

UNIT 4 - 1,173 ft<sup>2</sup>

UNIT 6 - 1,183 ft<sup>2</sup>

UNIT 7 – 1,537 ft<sup>2</sup>

UNIT 8 - 665 ft<sup>2</sup>

UNIT 9 - 1,126 ft<sup>2</sup>