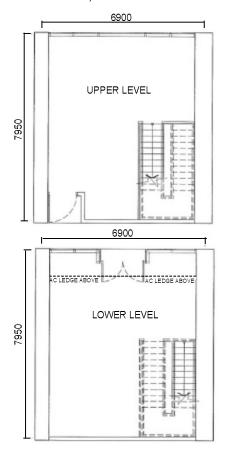

### FLOOR PLAN

UNIT 3 - 1,760 ft<sup>2</sup>

UNIT 5 - 1,243 ft<sup>2</sup>

UNIT 4 - 1,173 ft<sup>2</sup>

UNIT 6 - 1,183 ft<sup>2</sup>

UNIT 7 – 1,537 ft<sup>2</sup>

UNIT 8 - 665 ft<sup>2</sup>

UNIT 9 - 1,126 ft<sup>2</sup>