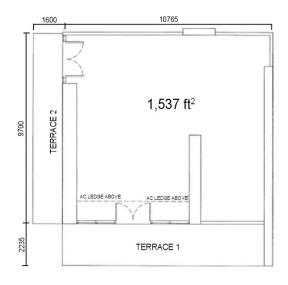

### FLOOR PLAN

UNIT 3 - 1,760 ft<sup>2</sup>

UNIT 5 - 1,243 ft<sup>2</sup>

UNIT 4 - 1,173 ft<sup>2</sup>

UNIT 6 - 1,183 ft<sup>2</sup>

UNIT 7 – 1,537 ft<sup>2</sup>

UNIT 8 - 665 ft<sup>2</sup>

UNIT 9 - 1,126 ft<sup>2</sup>