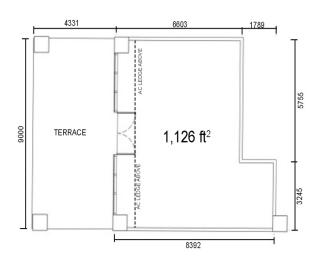

### FLOOR PLAN

UNIT 3 - 1,760 ft<sup>2</sup>

UNIT 5 - 1,243 ft<sup>2</sup>

UNIT 4 - 1,173 ft<sup>2</sup>

UNIT 6 - 1,183 ft<sup>2</sup>

UNIT 7 – 1,537 ft<sup>2</sup>

UNIT 8 - 665 ft<sup>2</sup>

UNIT 9 - 1,126 ft<sup>2</sup>