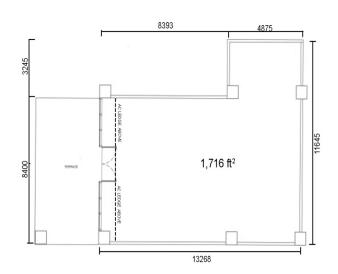

avilion Shopping Mall and a mere 300 metres from the Royal Selangor Golf Club, one of Malaysia's most prestigious golf courses, and the Prince Court Medical Centre. Additionally, it offers the convenience of being within walking distance to three major train stations.

A limited collection of 14 retail units has recently been made available for lease, catering to retail and F&B operators. These coveted spots are set to be secured by the end of November 2023.

Contact Amy Ho @ +6012-332 1188 for more information!



### FLOOR PLAN



UNIT 3 - 1,760 ft<sup>2</sup>



UNIT 5 - 1,243 ft<sup>2</sup>



UNIT 4 - 1,173 ft<sup>2</sup>



UNIT 6 - 1,183 ft<sup>2</sup>



UNIT 7 – 1,537 ft<sup>2</sup>



UNIT 8 - 665 ft<sup>2</sup>



UNIT 9 - 1,126 ft<sup>2</sup>



UNIT 10 - 1,761 ft<sup>2</sup>