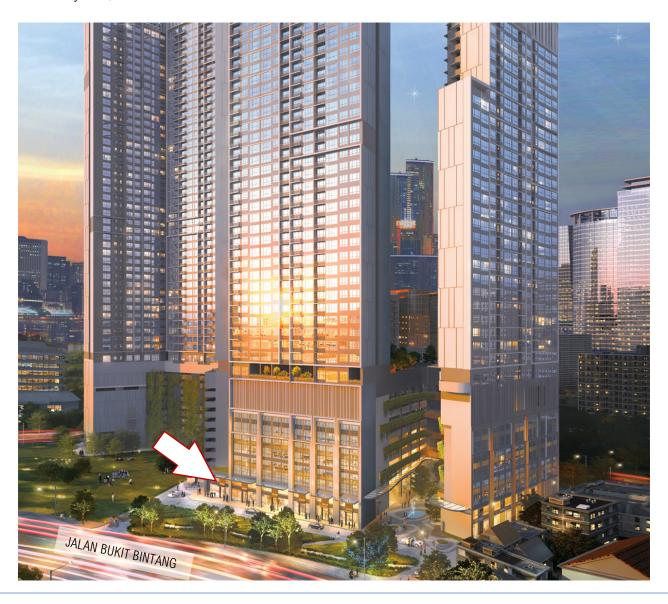

#### For RENT: Premier Urban Retail and F&B Spaces at Agile Bukit Bintang

Size :  $655 \text{ ft}^2 - 1,761 \text{ ft}^2$ Rental Rate : From MYR  $8/\text{ft}^2$ 

Discover Agile Bukit Bintang, an esteemed freehold mixed-use development spanning 3.76 acres, with a notable GDV of RM 2.2 billion.

Strategically situated on Jalan Bukit Bintang, Agile Bukit Bintang is merely a heartbeat away from the renowned Pavilion Shopping Mall and a mere 300 metres from the Royal Selangor Golf Club, one of Malaysia's most prestigious golf courses, and the Prince Court Medical Centre. Additionally, it offers the convenience of being within walking distance to three major train stations.