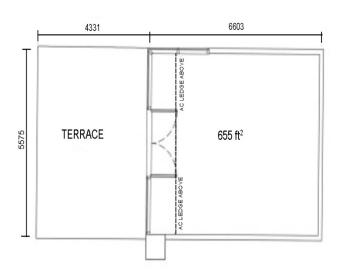

### FLOOR PLAN

UNIT 3 - 1,760 ft<sup>2</sup>

UNIT 5 - 1,243 ft<sup>2</sup>

UNIT 4 - 1,173 ft<sup>2</sup>

UNIT 6 - 1,183 ft<sup>2</sup>

UNIT 7 – 1,537 ft<sup>2</sup>

UNIT 8 - 665 ft<sup>2</sup>

UNIT 9 - 1,126 ft<sup>2</sup>