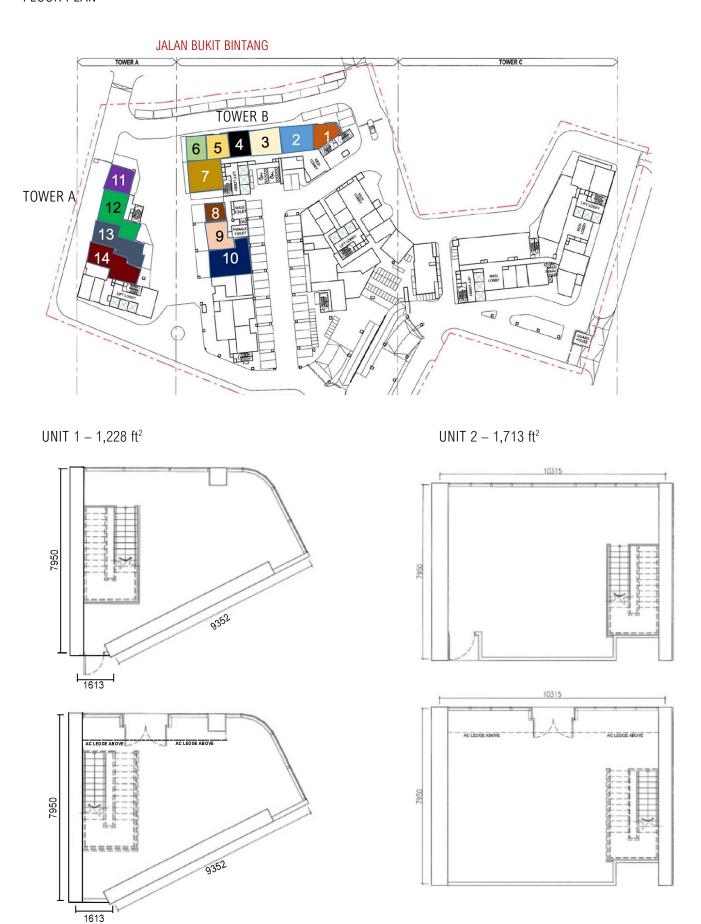

A limited collection of 14 retail units has recently been made available for lease, catering to retail and F&B operators. These coveted spots are set to be secured by the end of November 2023.

Contact Amy Ho @ +6012-332 1188 for more information!

### FLOOR PLAN

UNIT 3 - 1,760 ft<sup>2</sup>

UNIT 5 - 1,243 ft<sup>2</sup>

UNIT 4 - 1,173 ft<sup>2</sup>

UNIT 6 - 1,183 ft<sup>2</sup>

UNIT 7 – 1,537 ft<sup>2</sup>

UNIT 8 - 665 ft<sup>2</sup>

UNIT 9 - 1,126 ft<sup>2</sup>

UNIT 10 - 1,761 ft<sup>2</sup>