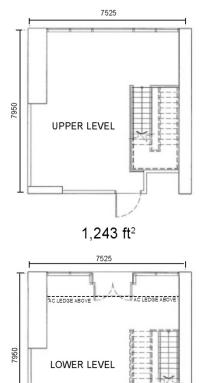

### FLOOR PLAN

UNIT 3 - 1,760 ft<sup>2</sup>

UNIT 5 - 1,243 ft<sup>2</sup>

UNIT 4 - 1,173 ft<sup>2</sup>

UNIT 6 - 1,183 ft<sup>2</sup>

UNIT 7 – 1,537 ft<sup>2</sup>

UNIT 8 - 665 ft<sup>2</sup>

UNIT 9 - 1,126 ft<sup>2</sup>