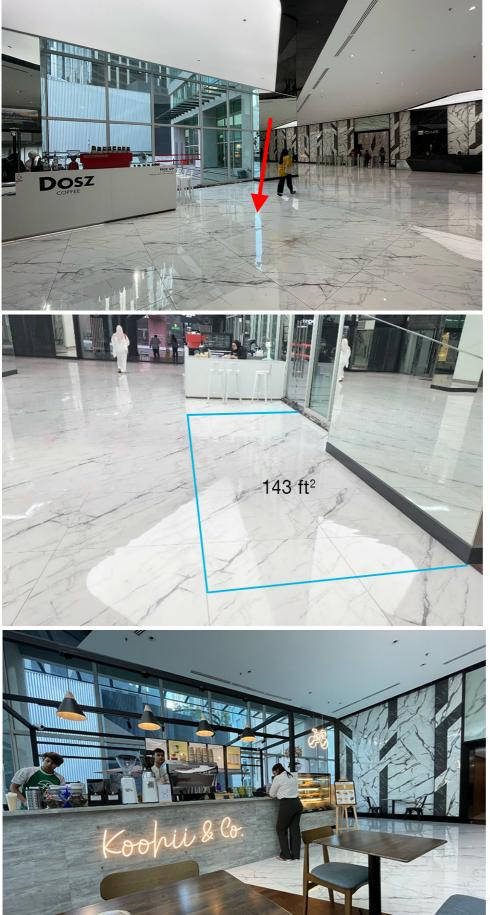

### CIMB HUB @ Jalan Sultan Ismail, Kuala Lumpur

Retail Kiosk for Rent: Ground Floor @ CIMB Hub, Jalan Sultan Ismail

Rental: MYR 2,800/month Size :  $143 \text{ ft}^2$ 

Introducing CIMB Hub, a 22-story landmark boasting 140,000 ft<sup>2</sup> of premium office space and a 3½-level podium annex. Strategically located in KL's Golden Triangle, you're within walking distance to Raja Chulan Monorail, Bukit Bintang MRT, and KLCC LRT. Plus, enjoy easy access to KLCC and Pavilion KL via a sheltered walkway.

Retail Space Highlights:

- Prime location next to the main ground floor entrance
- Situated to the left of the main entrance.

Amenities:

- 634 parking spaces
- Turnstile card access
- Centralized air-conditioning
- Welcoming lobby, cafeteria, coffee kiosks, and surau

## From the desk of Amy Ho

THE KIOSK SPACE

CAFÉ @ THE LOBBY