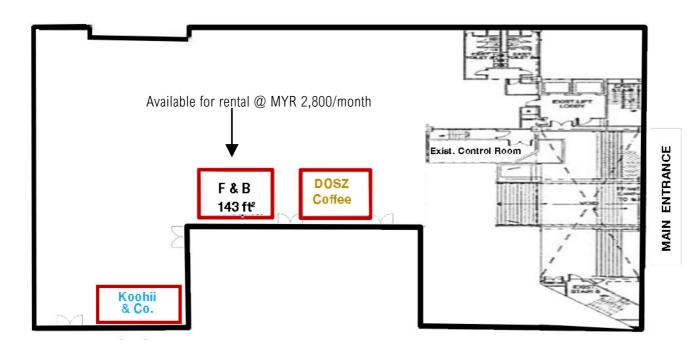

### CIMB HUB @ Jalan Sultan Ismail, Kuala Lumpur

Retail Kiosk for Rent: Ground Floor @ CIMB Hub, Jalan Sultan Ismail

Rental: MYR 2,800/month Size :  $143 \text{ ft}^2$ 

Introducing CIMB Hub, a 22-story landmark boasting 140,000 ft<sup>2</sup> of premium office space and a 3½-level podium annex. Strategically located in KL's Golden Triangle, you're within walking distance to Raja Chulan Monorail, Bukit Bintang MRT, and KLCC LRT. Plus, enjoy easy access to KLCC and Pavilion KL via a sheltered walkway.

Retail Space Highlights:

- Prime location next to the main ground floor entrance
- Situated to the left of the main entrance.

Amenities:

- 634 parking spaces
- Turnstile card access
- Centralized air-conditioning
- Welcoming lobby, cafeteria, coffee kiosks, and surau

#### GROUND FLOOR, TOWER BLOCK LOBBY AREA

1