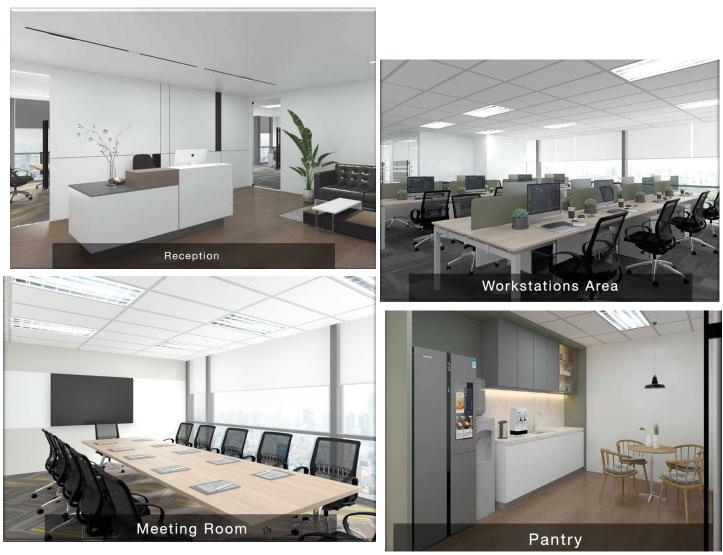

## A-25-01 | 2,969 ft2 | MYR 20,783/month

- 1 x CEO Room
- 2 x Manager Room
- 28 x Workstations
- 1 x Reception
- 1 x 12 Pax Meeting Room
- 1 x Pantry
- 1 Utility Room

A-25-02 | 3,086 ft2 | MYR 21,602/month

- 1 x CEO Room
- 2 x Manager Room
- 32 x Workstations
- 1 x Reception
- 1 x 12 Pax Meeting Room
- 1 x Pantry
- 1 x Utility Room

## A-25-03 | 2,793 ft2 | MYR 19,551/month

- 1 x CEO Room
- 2 x Manager Room
- 26 x Workstations
- 1 x Reception
- 1 x 12 Pax Meeting Room
- 1 x 4 pax Discussion Room
- 1 x Pantry
- 1 x Utility Room