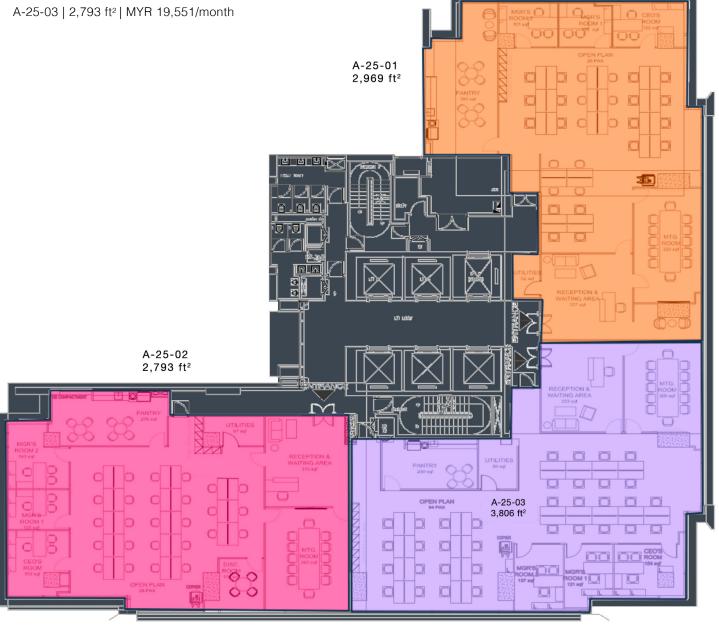

### Available: April-2025

- Unit A-25-01, Level 25 | Size: 2,969 ft<sup>2</sup> | Rental: MYR 20,783 (MYR 7.00/ft<sup>2</sup>)
- Unit A-25-02, Level 25 | Size: 3,086 ft<sup>2</sup> | Rental: MYR 21,602 (MYR 7.00/ft<sup>2</sup>)
- Unit A-25-03, Level 25 | Size: 2,793 ft<sup>2</sup> | Rental: MYR 19,551 (MYR 7.00/ft<sup>2</sup>)

# From the desk of Amy Ho

A-25-01 | 2,969 ft<sup>2</sup> | MYR 20,783/month A-25-02 | 3,086 ft<sup>2</sup> | MYR 21,602/month A-25-03 | 2,793 ft<sup>2</sup> | MYR 19,551/month

## A-25-01 | 2,969 ft2 | MYR 20,783/month

- 1 x CEO Room
- 2 x Manager Room
- 28 x Workstations
- 1 x Reception
- 1 x 12 Pax Meeting Room
- 1 x Pantry
- 1 Utility Room

A-25-02 | 3,086 ft2 | MYR 21,602/month

- 1 x CEO Room
- 2 x Manager Room
- 32 x Workstations
- 1 x Reception
- 1 x 12 Pax Meeting Room
- 1 x Pantry
- 1 x Utility Room

## A-25-03 | 2,793 ft2 | MYR 19,551/month

- 1 x CEO Room
- 2 x Manager Room
- 26 x Workstations
- 1 x Reception
- 1 x 12 Pax Meeting Room
- 1 x 4 pax Discussion Room
- 1 x Pantry
- 1 x Utility Room