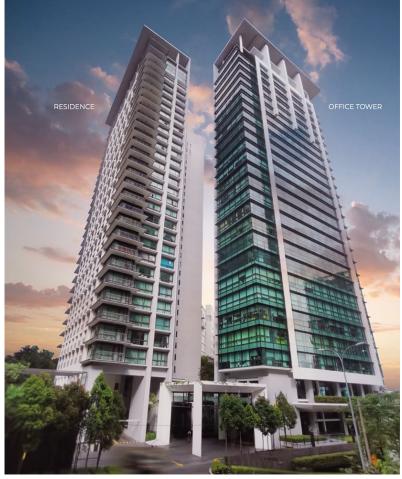

Hampshire Place Office, a 28-storey office building is strategically located in the Central Business District of downtown Kuala Lumpur, offering you easy access from both Jalan Ampang and Jalan Tun Razak while being a mere stone's throw away from other major attractions situated in the City Centre. The location of this building could be the next business landmark which provides convenience to tenants and clients alike.

Its contemporary design reflects today's modern stylish trends that radiates welcoming ambiance throughout. Hampshire Place Office provides ample office spaces for both communal and individual working environments. Equipped with facilities such as 24 hours security with high-tech CCTV, 6 high speed passenger lifts to reduce your travelling time within the building, Hampshire Place Office will surely present you with a remarkable dynamic work pleasure experience.