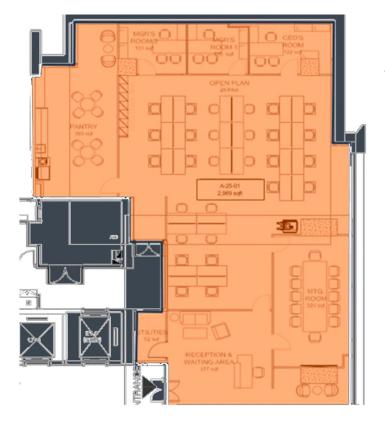

## A-25-01 | 2,969 ft2 | MYR 20,783/month

- 1 x CEO Room
- 2 x Manager Room
- 28 x Workstations
- 1 x Reception
- 1 x 12 Pax Meeting Room
- 1 x Pantry
- 1 Utility Room

A-25-02 | 3,086 ft2 | MYR 21,602/month