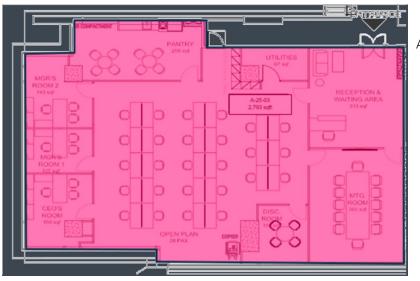

## A-25-03 | 2,793 ft2 | MYR 19,551/month

- 1 x CEO Room
- 2 x Manager Room
- 26 x Workstations
- 1 x Reception
- 1 x 12 Pax Meeting Room
- 1 x 4 pax Discussion Room
- 1 x Pantry
- 1 x Utility Room