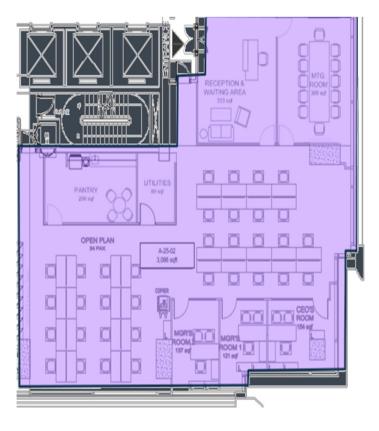

## A-25-01 | 2,969 ft2 | MYR 20,783/month

- 1 x CEO Room
- 2 x Manager Room
- 28 x Workstations
- 1 x Reception
- 1 x 12 Pax Meeting Room
- 1 x Pantry
- 1 Utility Room

A-25-02 | 3,086 ft2 | MYR 21,602/month

- 1 x CEO Room
- 2 x Manager Room
- 32 x Workstations
- 1 x Reception
- 1 x 12 Pax Meeting Room
- 1 x Pantry
- 1 x Utility Room