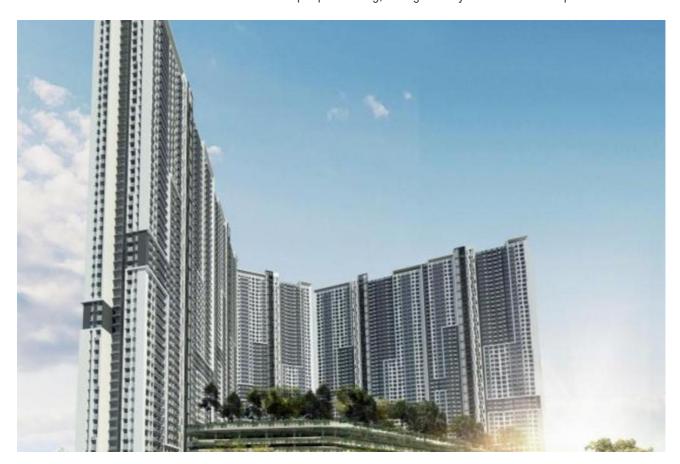

## For Rent: F&B and Retail units @ M VERTICA, CHERAS

MYR 6.00 per sq. ft.

M Vertica, a contemporary mixed-use development, has just been completed. It elegantly combines 3,600 residential spaces with 37 commercial shops on the ground floor. Strategically situated along the bustling Jalan Cheras, just 4.5km from the KL City Centre, this area promises dense foot traffic — an invaluable advantage for F&B outlets, cafes, and bakeries. Not to mention, M Vertica's proximity to KL's financial hub, premier shopping destinations, and a rich tapestry of amenities, such as the Velocity Mall (800m), TREC, MyTown, and IKEA (2.5km).