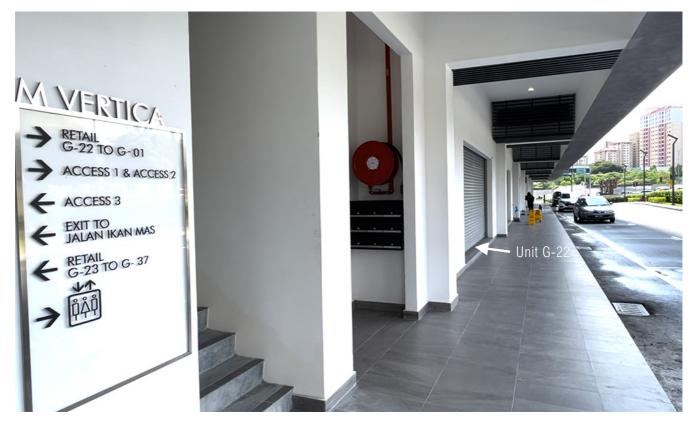

## **AVAILABLE UNITS**

| AVAILABLE | SIZE sq. ft. | FURNISHING | RENTAL RATE | RENTAL, MYR | REMARKS     |
|-----------|--------------|------------|-------------|-------------|-------------|
| G-18      | 990          | Bare unit  | MYR 6.00    | MYR 5,940   |             |
| G-21      | 980          | Bare unit  | MYR 6.00    | MYR 5,880   |             |
| G-22      | 969          | Bare unit  | MYR 6.00    | MYR 5,814   |             |
| G-23      | 1,819        | Bare unit  | MYR 6.00    | MYR 10,914  | Under Offer |
| G-23A     | 1,378        | Bare unit  | MYR 6.00    | MYR 8,268   | Under Offer |
| G-32      | 1,184        | Bare unit  | MYR 6.00    | MYR 7,104   |             |
| G-33      | 980          | Bare unit  | MYR 6.00    | MYR 5,880   |             |
| G-33A     | 850          | Bare unit  | MYR 6.00    | MYR 5,100   |             |
| G-36      | 980          | Bare unit  | MYR 6.00    | MYR 5,880   |             |
| G-37      | 980          | Bare unit  | MYR 6.00    | MYR 5,880   |             |

GROUND FLOOR SHOP – Facing Jalan Ikan Ayu

Available Sizes :  $850 \text{ ft}^2 - 1,819 \text{ ft}^2$ 