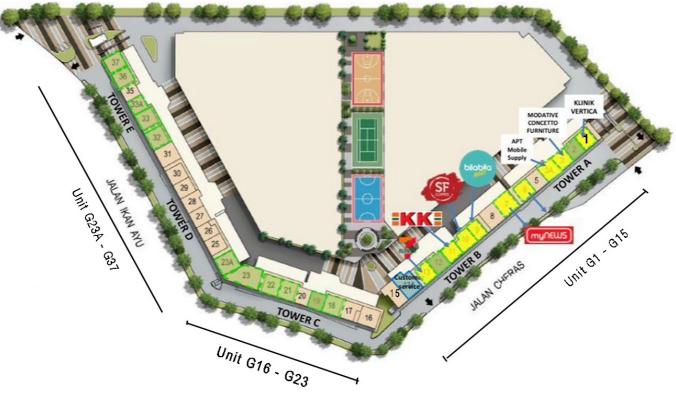

A noteworthy mention: No GAS usage is allowed in the entire development. This unique constraint might deter some, but it can be a significant opportunity for F&B ventures ready to innovate. Prominent brands and businesses have already staked their claims, including KK Mart, MyNews, Bila-bila Mart, 7-eleven, and many others.

## **AVAILABLE UNITS**

| AVAILABLE | SIZE sq. ft. | FURNISHING | RENTAL RATE | RENTAL, MYR | REMARKS     |
|-----------|--------------|------------|-------------|-------------|-------------|
| G-18      | 990          | Bare unit  | MYR 6.00    | MYR 5,940   |             |
| G-21      | 980          | Bare unit  | MYR 6.00    | MYR 5,880   |             |
| G-22      | 969          | Bare unit  | MYR 6.00    | MYR 5,814   |             |
| G-23      | 1,819        | Bare unit  | MYR 6.00    | MYR 10,914  | Under Offer |
| G-23A     | 1,378        | Bare unit  | MYR 6.00    | MYR 8,268   | Under Offer |
| G-32      | 1,184        | Bare unit  | MYR 6.00    | MYR 7,104   |             |
| G-33      | 980          | Bare unit  | MYR 6.00    | MYR 5,880   |             |
| G-33A     | 850          | Bare unit  | MYR 6.00    | MYR 5,100   |             |
| G-36      | 980          | Bare unit  | MYR 6.00    | MYR 5,880   |             |
| G-37      | 980          | Bare unit  | MYR 6.00    | MYR 5,880   |             |

GROUND FLOOR SHOP – Facing Jalan Ikan Ayu

Available Sizes :  $850 \text{ ft}^2 - 1,819 \text{ ft}^2$ 