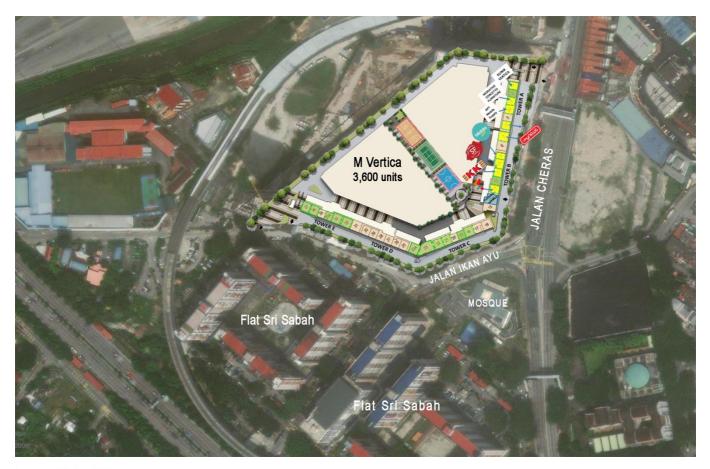

## For Rent: F&B and Retail units @ M VERTICA, CHERAS

MYR 6.00 per sq. ft.

M Vertica, a contemporary mixed-use development, has just been completed. It elegantly combines 3,600 residential spaces with 37 commercial shops on the ground floor. Strategically situated along the bustling Jalan Cheras, just 4.5km from the KL City Centre, this area promises dense foot traffic — an invaluable advantage for F&B outlets, cafes, and bakeries. Not to mention, M Vertica's proximity to KL's financial hub, premier shopping destinations, and a rich tapestry of amenities, such as the Velocity Mall (800m), TREC, MyTown, and IKEA (2.5km).

Benefit from the convenience of the Maluri MRT-LRT interchange station, a short walk away via a covered walkway. Moreover, the location provides excellent connectivity, enhanced by a dedicated ramp directly from Jalan Cheras.

Unique Benefits for F&B Outlets:

Diverse Audience: M Vertica's 3,600 residential units

High Traffic Area: The development is adjacent to the populated Flats Sri Sabah, ensuring a constant flow of potential

customers.

Premium Location: The available unit boasts a unique positioning, facing directly towards the mosque.