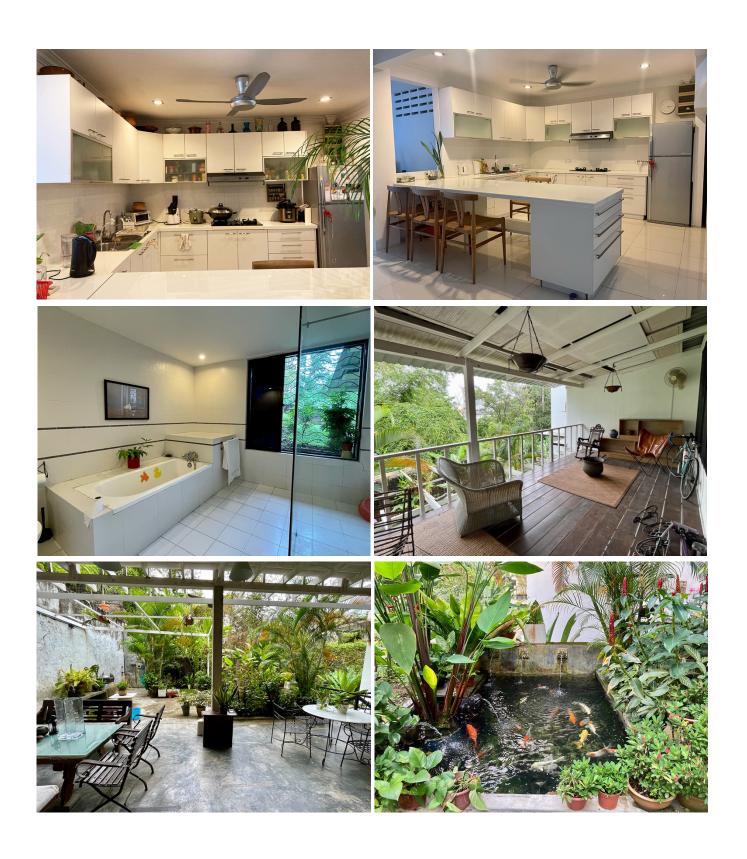

landscaped garden

Dive into luxury with this expansive bungalow, uniquely designed with four sophisticated duplex apartments. These homes share a lush communal garden and pristine swimming pool situated at the property's rear. The built-in elevator ensures effortless access to the lower two residences, prioritizing comfort and convenience.

Conceptualized for large family living, this residence effortlessly balances communal spaces with the gift of individual privacy. Each apartment, adorned with elegant solid-wood timber flooring, boasts its own dedicated living and dining areas, a dual-zone kitchen, and a laundry facility.