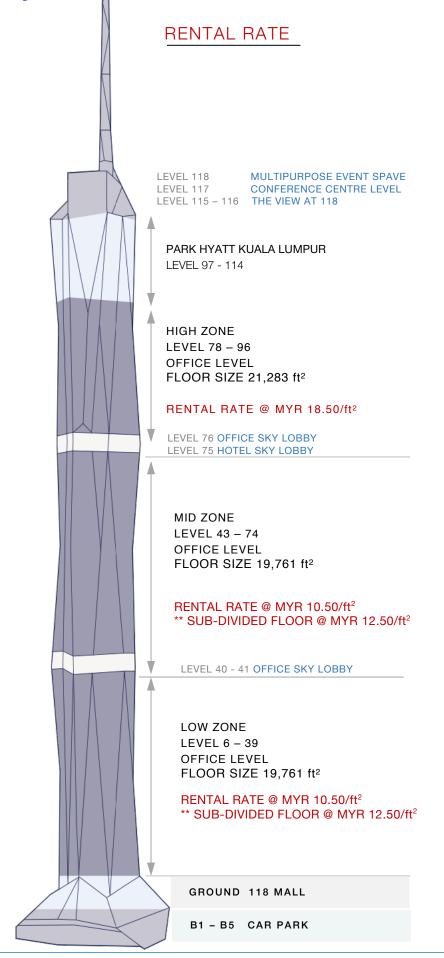

TYPICAL LOW ZONE FLOOR PLAN LEVEL 11 19,761 ft<sup>2</sup>

TYPICAL MID ZONE FLOOR PLAN LEVEL 50 19,761 ft<sup>2</sup>

TYPICAL HIGH ZONE FLOOR PLAN LEVEL 78 21,283 ft<sup>2</sup>

Typical Floor | Level 21

View from Level 21