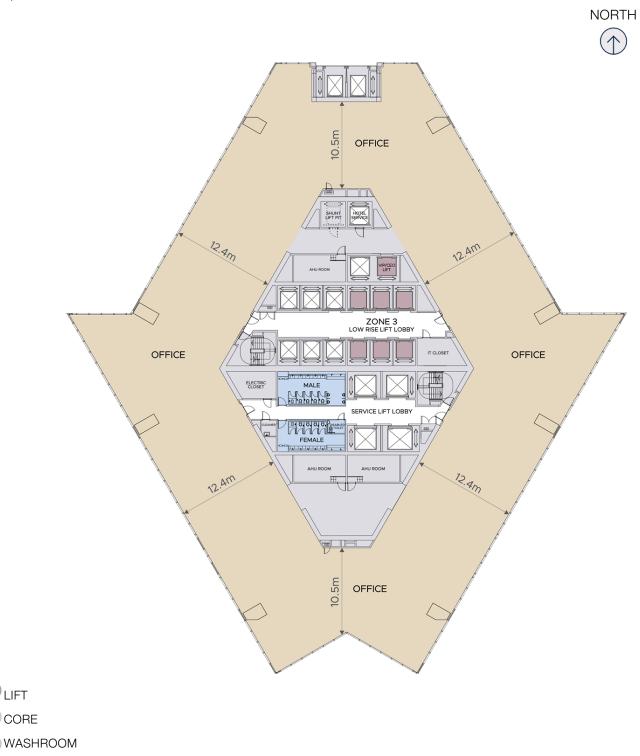

TYPICAL LOW ZONE FLOOR PLAN LEVEL 11 19,761 ft<sup>2</sup>

TYPICAL MID ZONE FLOOR PLAN LEVEL 50 19,761 ft<sup>2</sup>

TYPICAL HIGH ZONE FLOOR PLAN LEVEL 78 21,283 ft<sup>2</sup>

Typical Floor | Level 21

View from Level 21