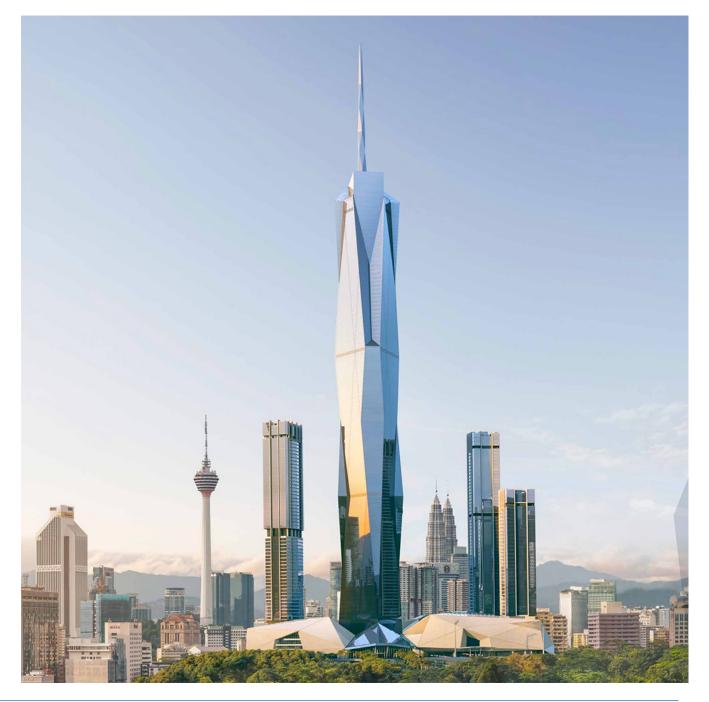

#### FOR RENT: PREMIUM OFFICE SPACE AT MENARA MERDEKA 118 @ KUALA LUMPUR

MERDEKA 118 stands as the world's second tallest structure, second only to the Burj Khalifa, which rises to 828 meters (2,717 feet). This 118-story architectural marvel reaches 678.9 meters (2,227 feet) and hosts office spaces, the Park Hyatt Hotel, retail establishments, and Southeast Asia's highest observation deck. It offers approximately one million square feet of prime Grade-A office space available for lease.

Adjacent to Stadium Merdeka, the historic site of Malaysia's 1957 independence declaration, the tower seamlessly blends commerce and culture. The area, rich in history, is directly connected to the Merdeka MRT station and offers convenient access to the LRT, Monorail, and expressway networks. With ongoing road improvements, pedestrian walkways, and premium developments set to complete within the next three years, this area is poised to become the city's next major growth hub.