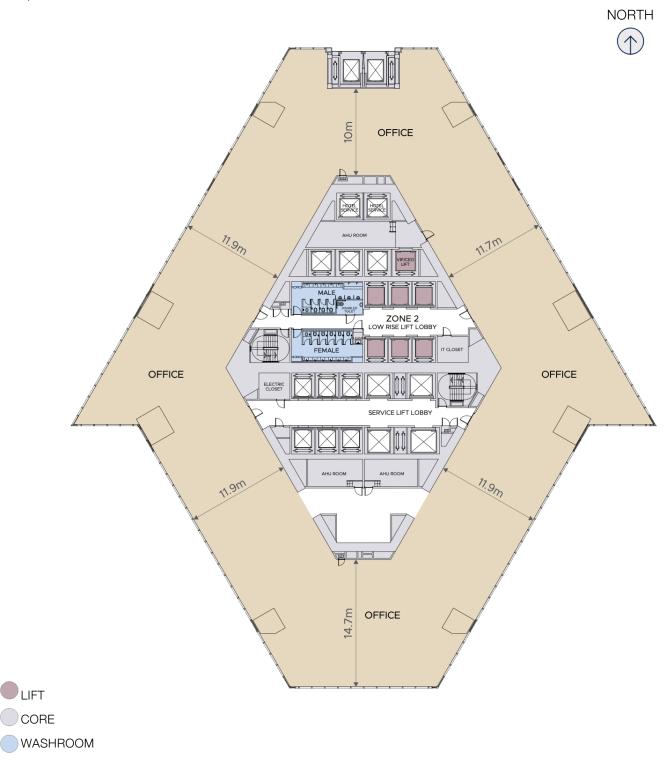

TYPICAL LOW ZONE FLOOR PLAN LEVEL 11 19,761 ft<sup>2</sup>

TYPICAL MID ZONE FLOOR PLAN LEVEL 50 19,761 ft<sup>2</sup>

TYPICAL HIGH ZONE FLOOR PLAN LEVEL 78 21,283 ft<sup>2</sup>

Typical Floor | Level 21

View from Level 21