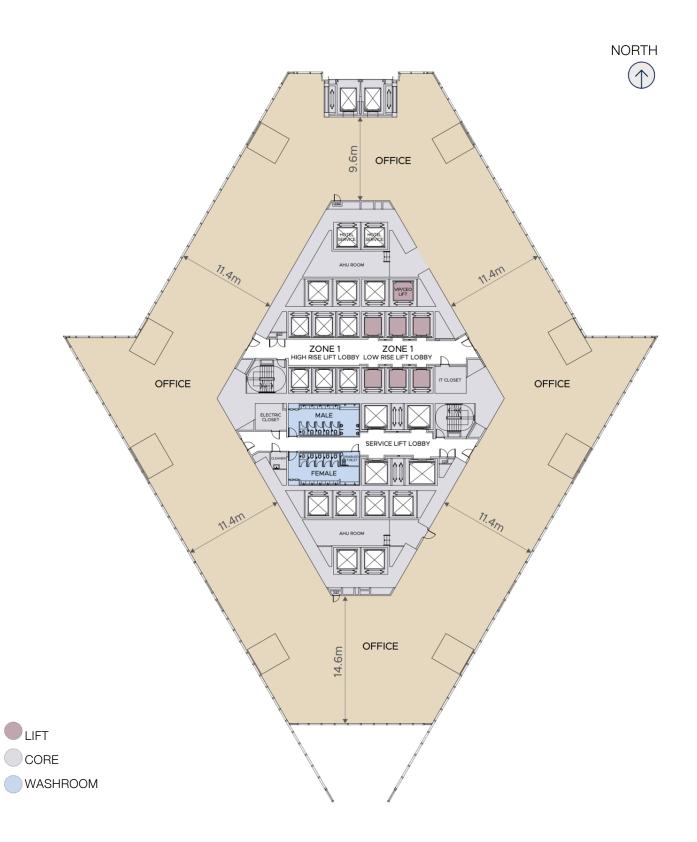

TYPICAL LOW ZONE FLOOR PLAN LEVEL 11 19,761 ft<sup>2</sup>

TYPICAL MID ZONE FLOOR PLAN LEVEL 50 19,761 ft<sup>2</sup>

TYPICAL HIGH ZONE FLOOR PLAN LEVEL 78 21,283 ft<sup>2</sup>

Typical Floor | Level 21

View from Level 21