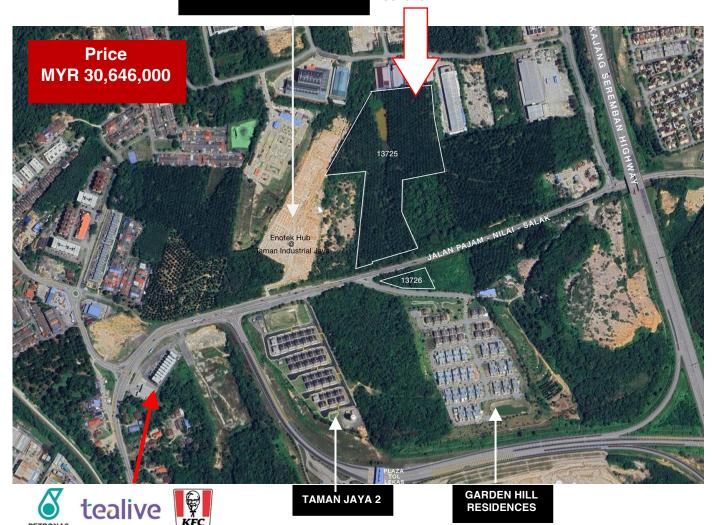

## Agriculture Land I Zoned INDUSTRIAL

Price : MYR 45 psf (MYR 30,646,000)

Land Size : 15.63 acres (681,033ft<sup>2</sup>)

TAMAN INDUSTRY JAYA 23 Factories & a Petrol Station

SUBJECT LAND

## LOCATION HIGHLIGHTS:

- Along bustling Jalan Nilai-Pajam
  600m from Kajang-Seremban Highway
- Adjacent to Taman Jaya ind. Park by Enotek, featuring 23 light industrial factories
- Infrastructure ready for immediate development
- Walking distance to amenities

This freehold property is a rare opportunity to secure a substantial industrial site in a fast-growing area

Amy Ho (REN 12556)

**1** +6012-332 1188

Jalan Nilai-Pajam: The arrow indicates the approximate location of the subject land.