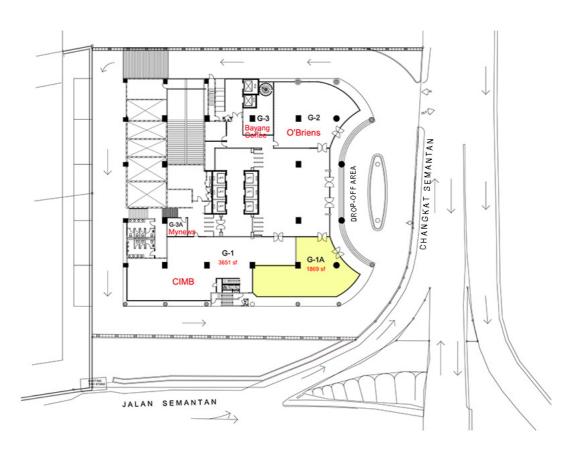

#### FLOOR PLAN

WISMA UOA II, DAMANSARA HEIGHTS

#### WISMA UOA DAMANSARA II @ DAMANSARA HEIGHTS

Premium Corner F&B Space for Rent on Ground Floor of Wisma UOA Damansara II

Asking Rental: MYR 13,083/month | MYR 7.00/ft<sup>2</sup>

Size : 1,869 ft<sup>2</sup>