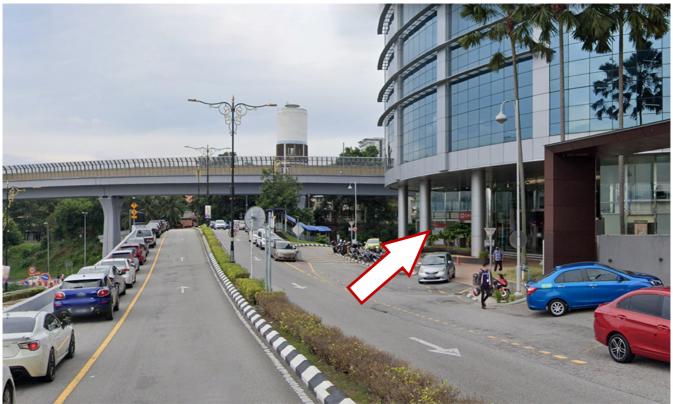

Address : Changkat Semantan, Bukit Damansara, 50490 Kuala Lumpur.

Positioned prominently at the entrance of Wisma UOA Damansara II, this F&B space enjoys unparalleled visibility from both Jalan Semantan and Changkat Semantan, thanks to its corner location on the ground floor. Take inspiration from The Ploy, a thriving Japanese-Thai restaurant just next door at Clear Water Residence, successful for over a decade.

The locale is rich with high-end amenities. Think reputable banks, luxury serviced apartments, gourmet dining, exclusive shopping, and top-notch schools—all within arm's reach. Plus, with Semantan MRT Station just a short walk away, this spot is an irresistible draw for businesses.