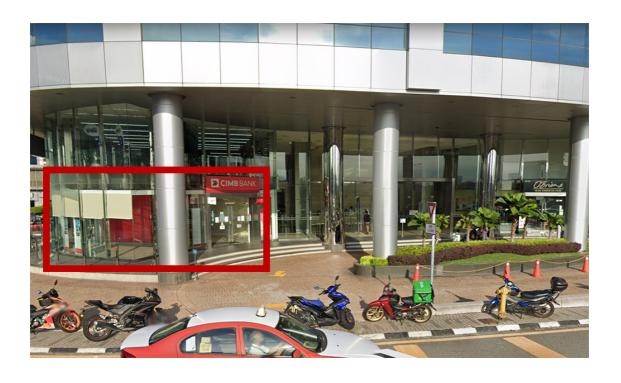

#### WISMA UOA DAMANSARA II @ DAMANSARA HEIGHTS

Premium Corner F&B Space for Rent on Ground Floor of Wisma UOA Damansara II

Asking Rental: MYR 13,083/month | MYR 7.00/ft<sup>2</sup>

Size : 1,869 ft<sup>2</sup>

Address : Changkat Semantan, Bukit Damansara, 50490 Kuala Lumpur.

Positioned prominently at the entrance of Wisma UOA Damansara II, this F&B space enjoys unparalleled visibility from both Jalan Semantan and Changkat Semantan, thanks to its corner location on the ground floor. Take inspiration from The Ploy, a thriving Japanese-Thai restaurant just next door at Clear Water Residence, successful for over a decade.