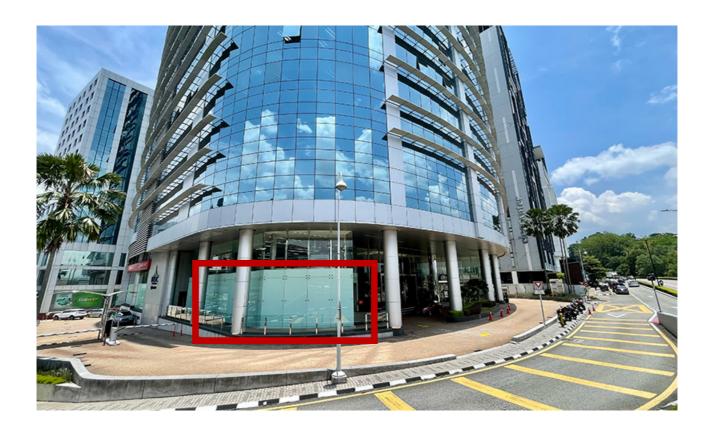

#### WISMA UOA DAMANSARA II @ DAMANSARA HEIGHTS

Premium Corner F&B Space for Rent on Ground Floor of Wisma UOA Damansara II

Asking Rental: MYR 13,083/month | MYR 7.00/ft<sup>2</sup>

Size : 1,869 ft<sup>2</sup>

Address : Changkat Semantan, Bukit Damansara, 50490 Kuala Lumpur.

Positioned prominently at the entrance of Wisma UOA Damansara II, this F&B space enjoys unparalleled visibility from both Jalan Semantan and Changkat Semantan, thanks to its corner location on the ground floor. Take inspiration from The Ploy, a thriving Japanese-Thai restaurant just next door at Clear Water Residence, successful for over a decade.

Rate: MYR 7.00/ft<sup>2</sup>

Wisma Damansara II is a 16-story Grade A office tower boasting MSC Status and modern elegance. Its eye-catching glass façade and spacious, secure double-volume lobby affirm its contemporary allure.