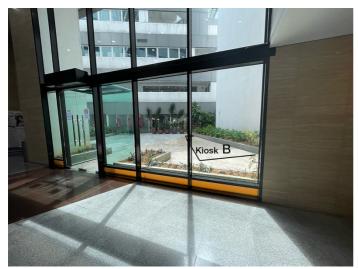

## From the desk of Amy Ho

For RENT: F&B KIOSK @ GROUND FLOOR LOBBY, PLAZA VADS, Taman Tun Dr. Ismail

SIZE : 150 ft<sup>2</sup>

RENTAL: MYR 3,000

## From the desk of Amy Ho

For Kiosk B Space, tenant is able to place a Food Truck on site.