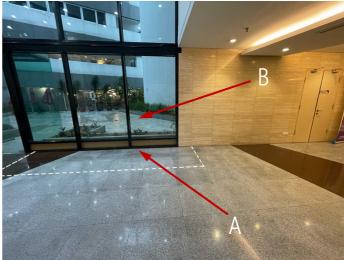

## From the desk of Amy Ho

For RENT: F&B KIOSK @ GROUND FLOOR LOBBY, PLAZA VADS, Taman Tun Dr. Ismail

SIZE : 150 ft<sup>2</sup>

RENTAL: MYR 3,000

## From the desk of Amy Ho

For Kiosk B Space, tenant is able to place a Food Truck on site.