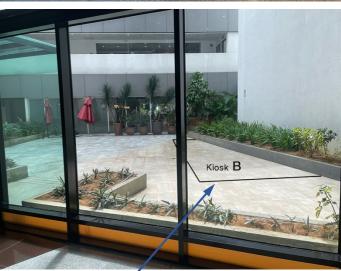

## From the desk of Amy Ho

For RENT: F&B KIOSK @ GROUND FLOOR LOBBY, PLAZA VADS, Taman Tun Dr. Ismail

SIZE : 150 ft<sup>2</sup>

RENTAL: MYR 3,000

## From the desk of Amy Ho

For Kiosk B Space, tenant is able to place a Food Truck on site.