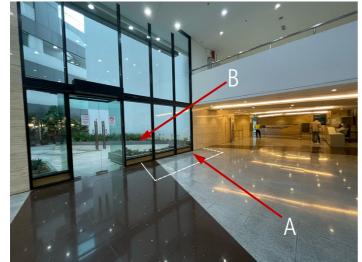

## From the desk of Amy Ho

For RENT: F&B KIOSK @ GROUND FLOOR LOBBY, PLAZA VADS, Taman Tun Dr. Ismail

SIZE : 150 ft<sup>2</sup>

RENTAL: MYR 3,000

## From the desk of Amy Ho

For Kiosk B Space, tenant is able to place a Food Truck on site.