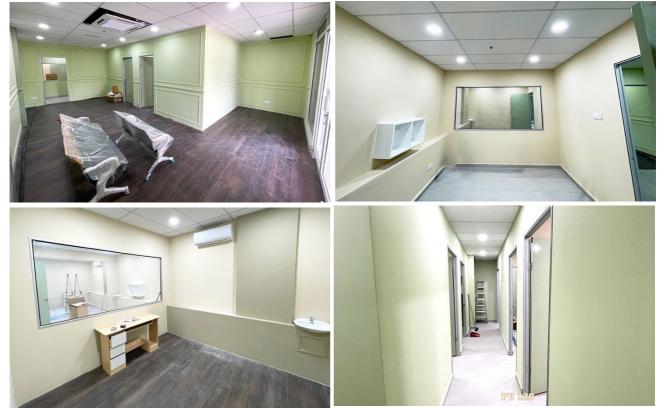

ining 160 units ranging from 1,320 to 10,000 sq. ft. The development includes 24-hour security, lifts, escalators, and designated parking for tenants and patrons, ensuring a convenient and safe business environment.

Nearby Amenities: Banks, Restaurants, Clinics, Petrol stations, Educational Institutions, Mini markets & Columbia Asia Hospital

### Accessibility:

- Convenient access via Jalan Genting Kelang and Jalan Taman Ibu Kota.
- Wangsa Maju LRT and RapidKL Station within a kilometer for easy commuting.

This unit offers a fully tenanted space with a strong rental track record and potential capital appreciation in a booming location.

Contact Amy Ho @ +6012-3321188 to schedule a viewing appointment today!



# From the desk of Amy Ho

GROUND & MEZZANINE FLOOR



1<sup>ST</sup> FLOOR



# From the desk of Amy Ho

2<sup>ND</sup> FLOOR