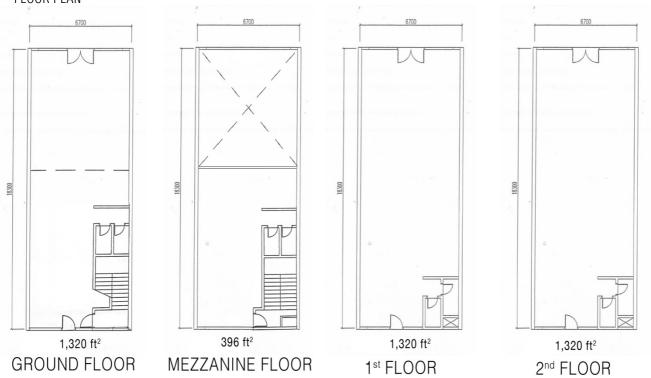

### FOR SALE: 3 ½ STOREY COMMERCIAL SHOP @ PV 128, SETAPAK, KUALA LUMPUR | MAIN ROAD FRONTAGE

Asking Price : MYR 4,500,000

Total Built-Up : 4,356 ft2 | G & M Floor 1716 ft2 ■ 1st Floor - 1,320 ft2 ■ 2nd Floor - 1,320 ft2

Tenure : Leasehold ROI : 4.8%

Feature : All floors fully tenanted with total rental income MYR 18,150/month

#### Rental Income Breakdown:

G/M Floor : MYR 11,750/month (Tenancy expires Nov-25, option to renew for another 3 years)

1st Floor : MYR 4,000/month (MYR 4,300/month for year 2025/26, expires Feb-26)

2<sup>nd</sup> Floor : MYR 2,400/month (Tenancy expires May-2025)