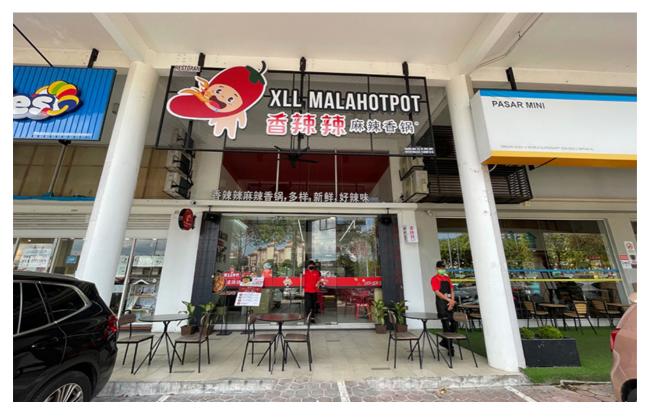

### FOR SALE: 3 ½ STOREY COMMERCIAL SHOP @ PV 128, SETAPAK, KUALA LUMPUR | MAIN ROAD FRONTAGE

Asking Price : MYR 4,500,000

Total Built-Up : 4,356 ft2 | G & M Floor 1716 ft2 ■ 1st Floor - 1,320 ft2 ■ 2nd Floor - 1,320 ft2

#### Location:

PV128 Setapak is strategically situated approximately 5km North of Kuala Lumpur City Centre. It features a vibrant community with street malls containing 160 units ranging from 1,320 to 10,000 sq. ft. The development includes 24-hour security, lifts, escalators, and designated parking for tenants and patrons, ensuring a convenient and safe business environment.

### Accessibility:

- Convenient access via Jalan Genting Kelang and Jalan Taman Ibu Kota.
- Wangsa Maju LRT and RapidKL Station within a kilometer for easy commuting.

This unit offers a fully tenanted space with a strong rental track record and potential capital appreciation in a booming location.