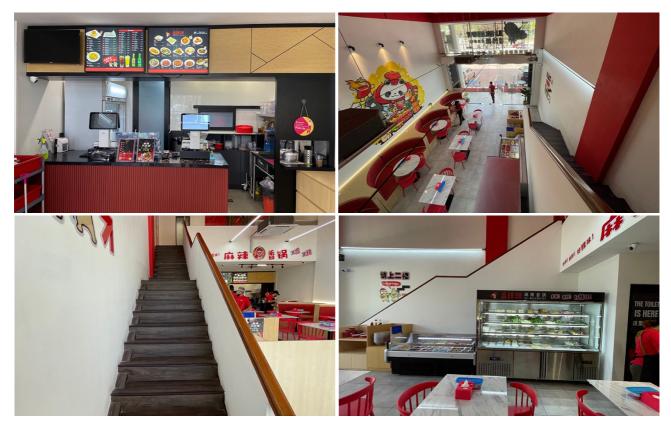

with street malls containing 160 units ranging from 1,320 to 10,000 sq. ft. The development includes 24-hour security, lifts, escalators, and designated parking for tenants and patrons, ensuring a convenient and safe business environment.

Nearby Amenities: Banks, Restaurants, Clinics, Petrol stations, Educational Institutions, Mini markets & Columbia Asia Hospital

### Accessibility:

- Convenient access via Jalan Genting Kelang and Jalan Taman Ibu Kota.
- Wangsa Maju LRT and RapidKL Station within a kilometer for easy commuting.

This unit offers a fully tenanted space with a strong rental track record and potential capital appreciation in a booming location.

Contact Amy Ho @ +6012-3321188 to schedule a viewing appointment today!



# From the desk of Amy Ho

GROUND & MEZZANINE FLOOR



1<sup>ST</sup> FLOOR



# From the desk of Amy Ho

2<sup>ND</sup> FLOOR