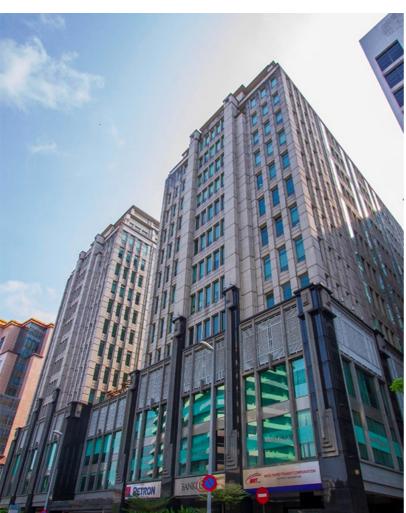

## From the desk of Amy Ho

For Rent: G/F & Mezz. Floor F & B Space @ MENARA I & P @ Jalan Dungun, Damansara Heights

Rental: MYR 5,785/month

Size : 890 ft<sup>2</sup>

Location: At the Entrance of Menara I & P on the Ground & Mezz. Floor

Grab this 980 sq. ft. F&B space at the entrance of Menara I & P, Damansara Heights. Benefit from high foot traffic in a modern 14-story building with 161 secure parking spots. Just a 5-min walk to Semantan MRT. Building amenities include six lifts and centralized A/C. Nearby essentials: QRA Grocer and dining options.