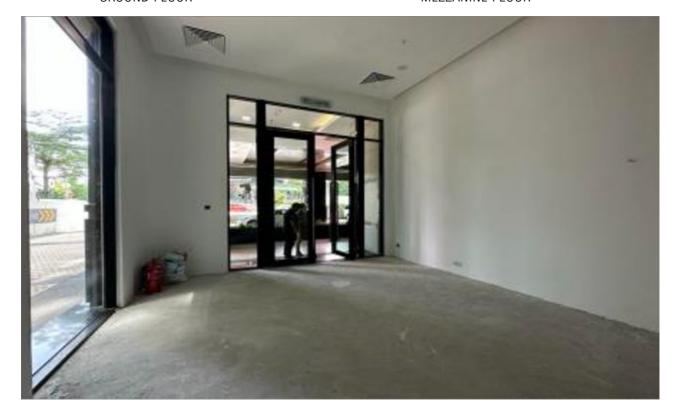

## From the desk of Amy Ho

For Rent: G/F & Mezz. Floor F & B Space @ MENARA I & P @ Jalan Dungun, Damansara Heights

Rental: MYR 5,785/month

Size : 890 ft<sup>2</sup>

Location: At the Entrance of Menara I & P on the Ground & Mezz. Floor

Grab this 980 sq. ft. F&B space at the entrance of Menara I & P, Damansara Heights. Benefit from high foot traffic in a modern 14-story building with 161 secure parking spots. Just a 5-min walk to Semantan MRT. Building amenities include six lifts and centralized A/C. Nearby essentials: QRA Grocer and dining options.