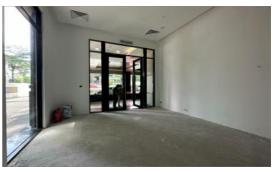

## From the desk of Amy Ho

For Rent: G/F & Mezz. Floor F & B Space @ MENARA I & P @ Jalan Dungun, Damansara Heights

Rental: MYR 5,785/month

Size : 890 ft<sup>2</sup>

Location: At the Entrance of Menara I & P on the Ground & Mezz. Floor

Grab this 980 sq. ft. F&B space at the entrance of Menara I & P, Damansara Heights. Benefit from high foot traffic in a modern 14-story building with 161 secure parking spots. Just a 5-min walk to Semantan MRT. Building amenities include six lifts and centralized A/C. Nearby essentials: QRA Grocer and dining options.

## **GROUND FLOOR & MEZZANINE**

MEZZANINE FLOOR