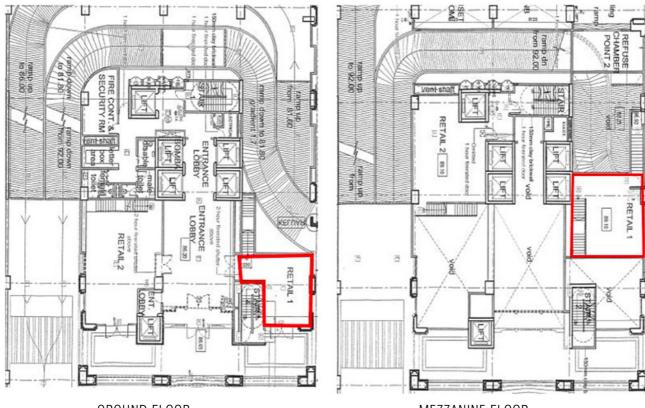

## From the desk of Amy Ho

For Rent: G/F & Mezz. Floor F & B Space @ MENARA I & P @ Jalan Dungun, Damansara Heights

Rental: MYR 5,785/month

Size : 890 ft<sup>2</sup>

Location: At the Entrance of Menara I & P on the Ground & Mezz. Floor

Grab this 980 sq. ft. F&B space at the entrance of Menara I & P, Damansara Heights. Benefit from high foot traffic in a modern 14-story building with 161 secure parking spots. Just a 5-min walk to Semantan MRT. Building amenities include six lifts and centralized A/C. Nearby essentials: QRA Grocer and dining options.

## **GROUND FLOOR & MEZZANINE**

MEZZANINE FLOOR