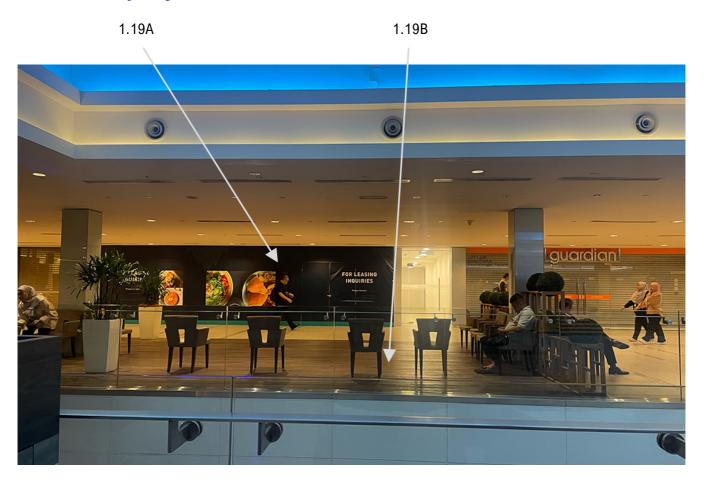

Features:

- Prestigious neighbors: KLCC Twin Tower, KL Tower
- Close to luxury hotels: Shangri-La, The EQ, Concorde Hotel
- Easy access: MRT & Monorail stations nearby

Space Details:

- 3,186 ft<sup>2</sup> on busy Level 1
- Direct link from Menara Hap Seng 2 bridge
- Ideal for Thai, Vietnamese, Steamboat, or Hot Pot restaurants