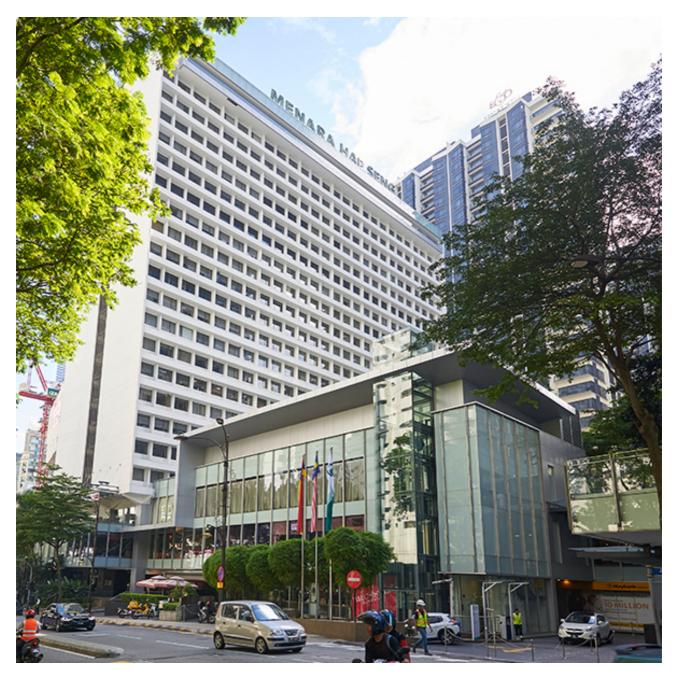

# F & B Space @ MENARA HAP SENG, Jalan P Ramlee

Rental : MYR 22,968/month | Include Service Charge and Centralized Air-Conditioning Size : 3,186 ft<sup>2</sup>

Located in the heart of KL's Golden Triangle, Menara Hap Seng is a bustling 22-story tower linked to Menara Hap Seng 2 & 3. It forms part of Plaza Hap Seng, hosting over 5,000 professionals. The complex is set for expansion with Menara Hap Seng 3 linking to the Hyatt Century Hotel and Menara Hap Seng 2 connecting to The Weld, both by 2024.

Features:

- Prestigious neighbors: KLCC Twin Tower, KL Tower
- Close to luxury hotels: Shangri-La, The EQ, Concorde Hotel
- Easy access: MRT & Monorail stations nearby

Space Details:

- 3,186 ft<sup>2</sup> on busy Level 1
- Direct link from Menara Hap Seng 2 bridge
- Ideal for Thai, Vietnamese, Steamboat, or Hot Pot restaurants