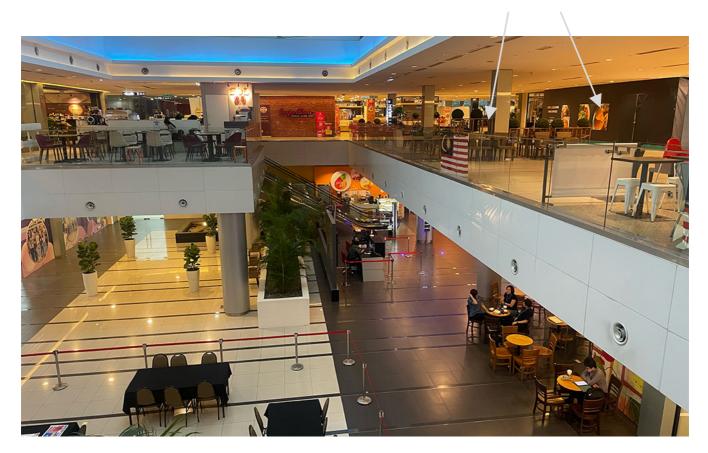

Features:

- Prestigious neighbors: KLCC Twin Tower, KL Tower
- Close to luxury hotels: Shangri-La, The EQ, Concorde Hotel
- Easy access: MRT & Monorail stations nearby

Space Details:

- 3,186 ft<sup>2</sup> on busy Level 1
- Direct link from Menara Hap Seng 2 bridge
- Ideal for Thai, Vietnamese, Steamboat, or Hot Pot restaurants