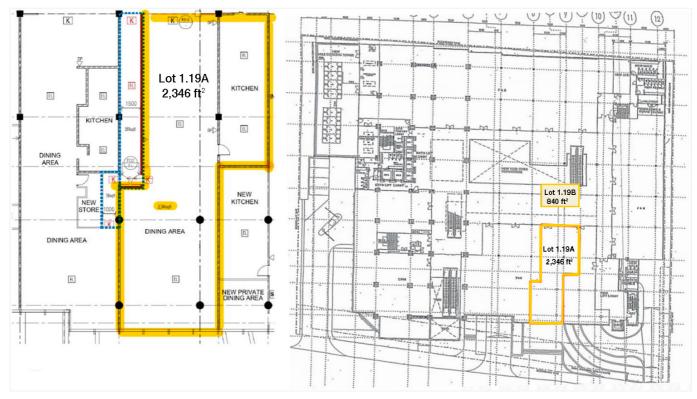

# F & B Space @ MENARA HAP SENG, Jalan P Ramlee

Rental : MYR 22,968/month | Include Service Charge and Centralized Air-Conditioning Size : 3,186 ft<sup>2</sup>

Located in the heart of KL's Golden Triangle, Menara Hap Seng is a bustling 22-story tower linked to Menara Hap Seng 2 & 3. It forms part of Plaza Hap Seng, hosting over 5,000 professionals. The complex is set for expansion with Menara Hap Seng 3 linking to the Hyatt Century Hotel and Menara Hap Seng 2 connecting to The Weld, both by 2024.

Features:

- Prestigious neighbors: KLCC Twin Tower, KL Tower
- Close to luxury hotels: Shangri-La, The EQ, Concorde Hotel
- Easy access: MRT & Monorail stations nearby

Space Details:

- 3,186 ft<sup>2</sup> on busy Level 1
- Direct link from Menara Hap Seng 2 bridge
- Ideal for Thai, Vietnamese, Steamboat, or Hot Pot restaurants