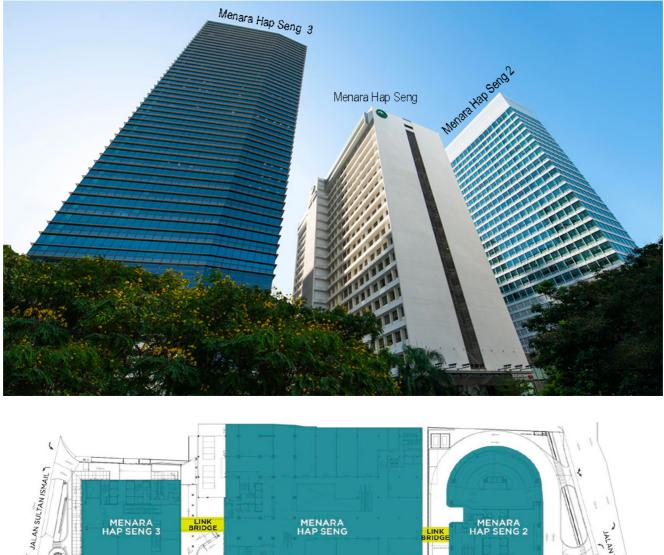

# F & B Space @ MENARA HAP SENG, Jalan P Ramlee

Rental : MYR 22,968/month | Include Service Charge and Centralized Air-Conditioning Size : 3,186 ft<sup>2</sup>

Located in the heart of KL's Golden Triangle, Menara Hap Seng is a bustling 22-story tower linked to Menara Hap Seng 2 & 3. It forms part of Plaza Hap Seng, hosting over 5,000 professionals. The complex is set for expansion with Menara Hap Seng 3 linking to the Hyatt Century Hotel and Menara Hap Seng 2 connecting to The Weld, both by 2024.

### PLAZA HAP SENG

The bridge linking the three buildings.

MENARA HAP SENG