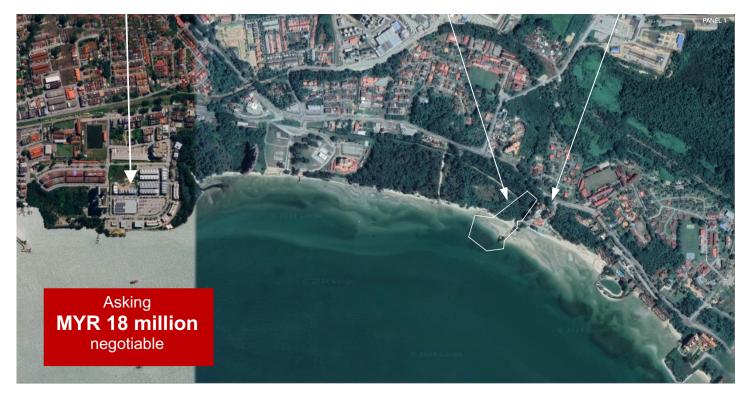

Land Size : 10 Acres I 40,470 sq. m I 435,615 sq. ft
Tenure : 99-year leasehold expiring 14 May 2096

Remarks : with Approval for 173 Units of 2-Storey Water Villas & a Block of 3-Storey Building

PD WATERFRONT Subject Property Sunshine Bay Hotel

This exceptional 10-acre seafront commercial land along Jalan Pantai in Port Dickson offers a serene and scenic setting, located just 3 km from PD Waterfront City and the town center. The property is surrounded by renowned resorts, including Sunshine Bay Resorts, Astana Hotel, and The Corus Hotel.

Unencumbered and with pre-approved plans for the development of 173 two-story water villas and a three-story building, this prime real estate presents a rare and highly attractive investment opportunity, ideal for a luxurious development project.