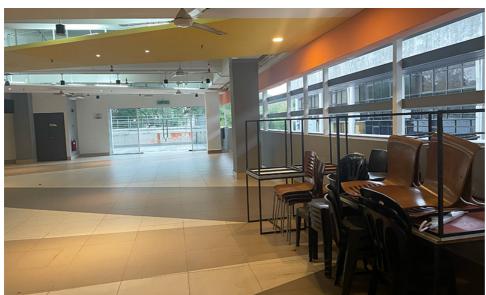

For RENT: MEZZANINE FLOOR FOOD COURT Space in Podium Block @ PLAZA VADS, Taman Tun Dr. Ismail

SIZE : 4,708 ft<sup>2</sup>

RENTAL: MYR 12,000/month