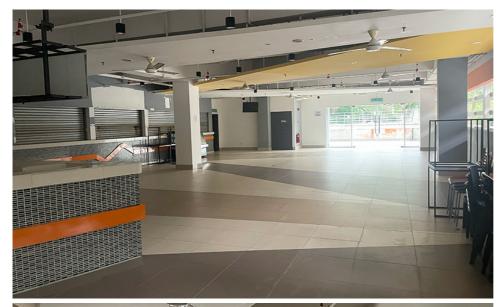

For RENT: MEZZANINE FLOOR FOOD COURT Space in Podium Block @ PLAZA VADS, Taman Tun Dr. Ismail

SIZE : 4,708 ft<sup>2</sup>

RENTAL: MYR 12,000/month