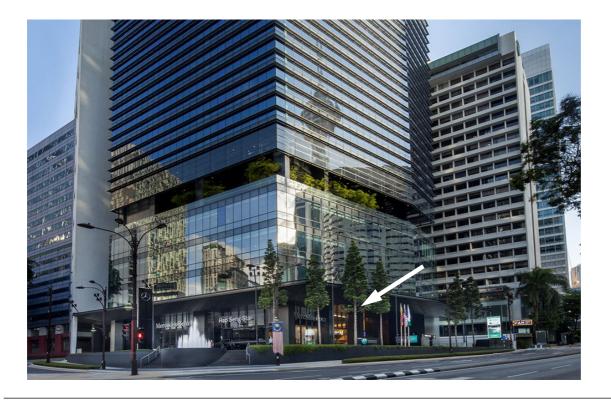

#### For RENT: PREMIUM 2<sup>nd</sup> FLOOR RETAIL SPACE @ MENARA HAP SENG 3

Rental : MYR 29,600/month | Include Service Charge and Centralized Air-Conditioning Size : 2,960 ft<sup>2</sup>

Located on the 2<sup>nd</sup> Floor of Menara Hap Seng 3, this retail space is easily accessible via escalator and offers views of Jalan P Ramlee and the Shangri La Hotel. Perfectly suited for high-end beauty/health/sports clinics or exclusive bars.

Menara Hap Seng 3 is a vibrant 26-story Grade-A office tower in the heart of Kuala Lumpur's Golden Triangle. As part of Plaza Hap Seng, it accommodates over 5,000 professionals and is slated for further expansion by 2024, connecting to the Hyatt Century Hotel and The Weld