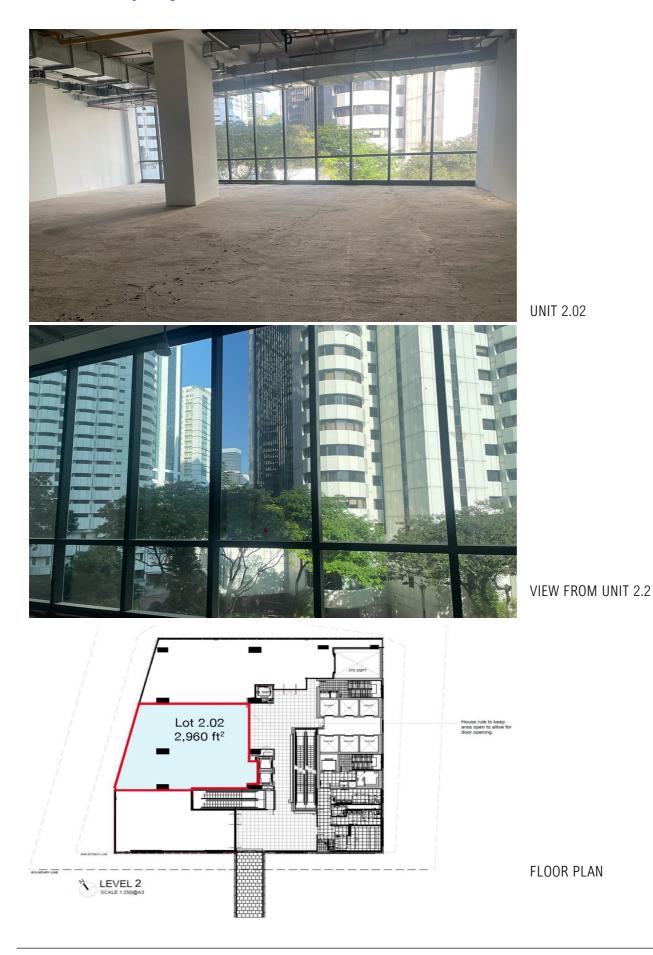

#### For RENT: PREMIUM 2<sup>nd</sup> FLOOR RETAIL SPACE @ MENARA HAP SENG 3

Rental : MYR 29,600/month | Include Service Charge and Centralized Air-Conditioning Size : 2,960 ft<sup>2</sup>

Located on the 2<sup>nd</sup> Floor of Menara Hap Seng 3, this retail space is easily accessible via escalator and offers views of Jalan P Ramlee and the Shangri La Hotel. Perfectly suited for high-end beauty/health/sports clinics or exclusive bars.