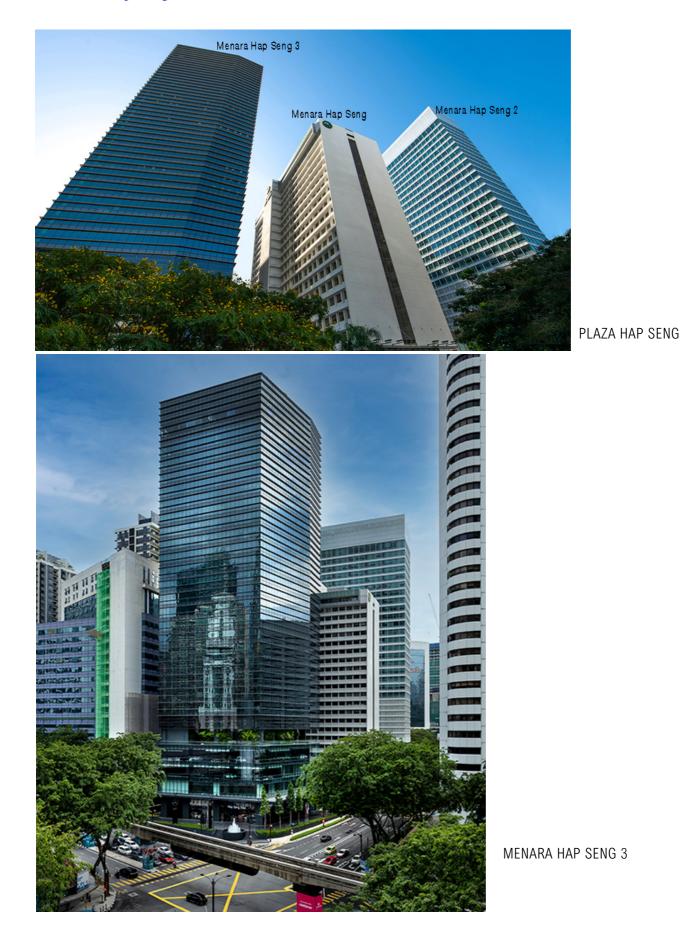

Menara Hap Seng 3 is a vibrant 26-story Grade-A office tower in the heart of Kuala Lumpur's Golden Triangle. As part of Plaza Hap Seng, it accommodates over 5,000 professionals and is slated for further expansion by 2024, connecting to the Hyatt Century Hotel and The Weld