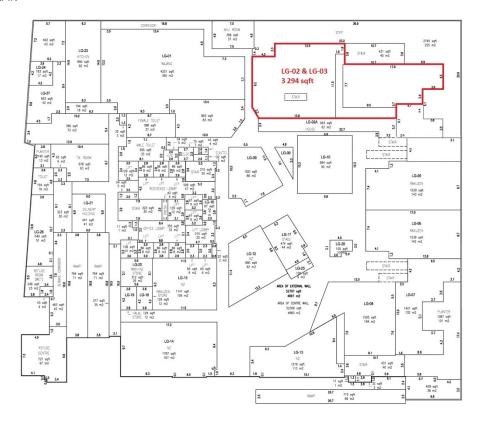

## From the desk of Amy Ho

For RENT: Lower Ground & Ground Floor F&B Space @ G Tower

Rental : MYR 26,900 | MYR 7.00/ft<sup>2</sup>

Size : 3,843 ft<sup>2</sup>

Unit No: LG-02-03 & G02A

Level : Lower Ground & Ground Floor

Remarks: All 3 units must be taken together. Ideal for Restaurant & Bar establishment

Located at the crossroads of Jalan Tun Razak and Jalan Ampang, GTower is Malaysia's inaugural eco-friendly building. It offers a secure and modern workspace in a high-profile area, close to embassies, corporate offices, and shopping malls. This versatile space is perfect for a Restaurant & Bar and comes with robust security features.

To schedule a viewing today, please contact Amy Ho @ +6012-332 1188.













## FLOOR PLAN