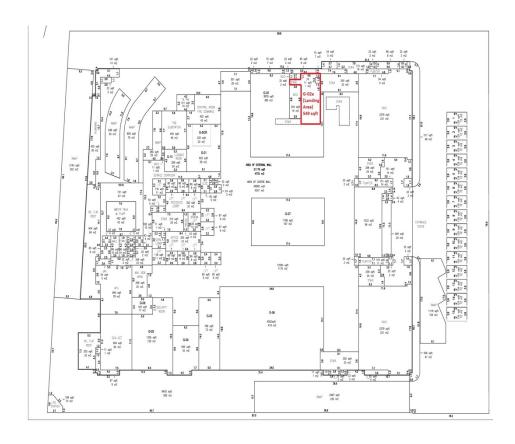

## From the desk of Amy Ho

For RENT: Lower Ground & Ground Floor F&B Space @ G Tower

Rental : MYR 26,900 | MYR 7.00/ft<sup>2</sup>

Size : 3,843 ft<sup>2</sup>

Unit No: LG-02-03 & G02A

Level : Lower Ground & Ground Floor

Remarks: All 3 units must be taken together. Ideal for Restaurant & Bar establishment

Located at the crossroads of Jalan Tun Razak and Jalan Ampang, GTower is Malaysia's inaugural eco-friendly building. It offers a secure and modern workspace in a high-profile area, close to embassies, corporate offices, and shopping malls. This versatile space is perfect for a Restaurant & Bar and comes with robust security features.

To schedule a viewing today, please contact Amy Ho @ +6012-332 1188.













## FLOOR PLAN