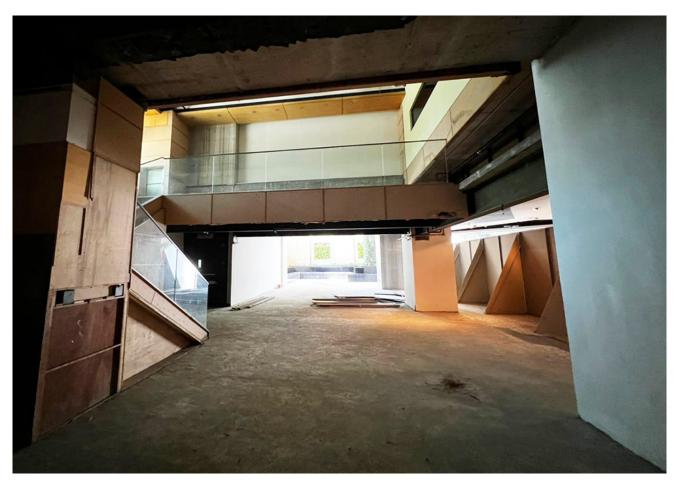

## From the desk of Amy Ho

For RENT: Lower Ground & Ground Floor F&B Space @ G Tower

Rental : MYR 26,900 | MYR 7.00/ft<sup>2</sup>

Size : 3,843 ft<sup>2</sup>

Unit No: LG-02-03 & G02A

Level : Lower Ground & Ground Floor

## FLOOR PLAN