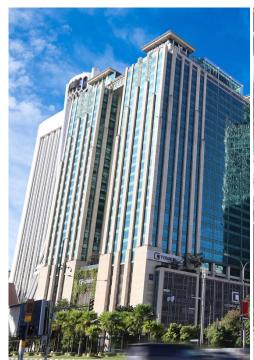

## From the desk of Amy Ho

For RENT: Lower Ground & Ground Floor F&B Space @ G Tower

Rental : MYR 26,900 | MYR 7.00/ft<sup>2</sup>

Size : 3,843 ft<sup>2</sup>

Unit No: LG-02-03 & G02A

Level : Lower Ground & Ground Floor

Remarks: All 3 units must be taken together. Ideal for Restaurant & Bar establishment

Located at the crossroads of Jalan Tun Razak and Jalan Ampang, GTower is Malaysia's inaugural eco-friendly building. It offers a secure and modern workspace in a high-profile area, close to embassies, corporate offices, and shopping malls. This versatile space is perfect for a Restaurant & Bar and comes with robust security features.