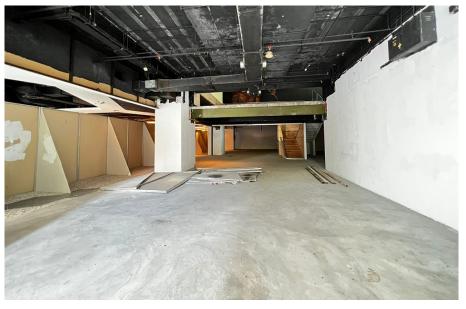

## From the desk of Amy Ho

For RENT: Lower Ground & Ground Floor F&B Space @ G Tower

Rental : MYR 26,900 | MYR 7.00/ft<sup>2</sup>

Size : 3,843 ft<sup>2</sup>

Unit No: LG-02-03 & G02A

Level : Lower Ground & Ground Floor

## FLOOR PLAN