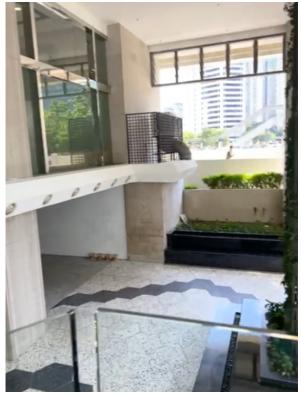

## From the desk of Amy Ho

For RENT: Lower Ground & Ground Floor F&B Space @ G Tower

Rental : MYR 26,900 | MYR 7.00/ft<sup>2</sup>

Size : 3,843 ft<sup>2</sup>

Unit No: LG-02-03 & G02A

Level : Lower Ground & Ground Floor

Remarks: All 3 units must be taken together. Ideal for Restaurant & Bar establishment

Located at the crossroads of Jalan Tun Razak and Jalan Ampang, GTower is Malaysia's inaugural eco-friendly building. It offers a secure and modern workspace in a high-profile area, close to embassies, corporate offices, and shopping malls. This versatile space is perfect for a Restaurant & Bar and comes with robust security features.