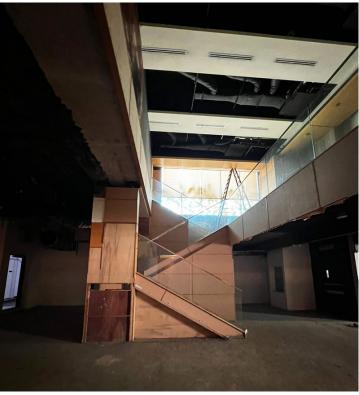

## From the desk of Amy Ho

For RENT: Lower Ground & Ground Floor F&B Space @ G Tower

Rental : MYR 26,900 | MYR 7.00/ft<sup>2</sup>

Size : 3,843 ft<sup>2</sup>

Unit No: LG-02-03 & G02A

Level : Lower Ground & Ground Floor

Remarks: All 3 units must be taken together. Ideal for Restaurant & Bar establishment

Located at the crossroads of Jalan Tun Razak and Jalan Ampang, GTower is Malaysia's inaugural eco-friendly building. It offers a secure and modern workspace in a high-profile area, close to embassies, corporate offices, and shopping malls. This versatile space is perfect for a Restaurant & Bar and comes with robust security features.