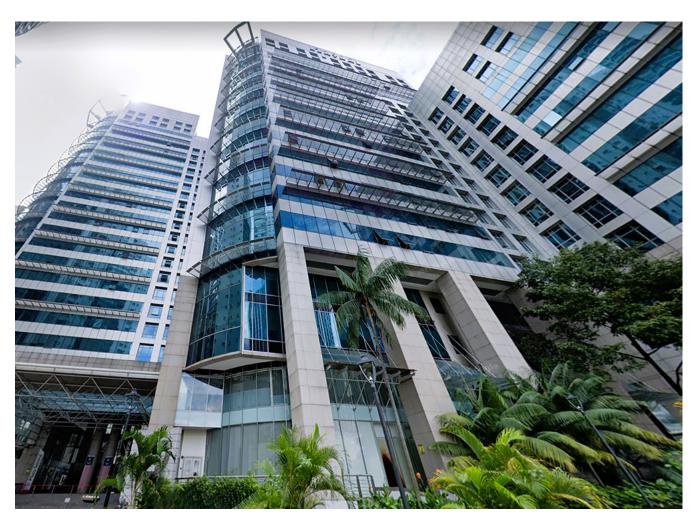

## Experience Unparalleled Business Convenience at Plaza Sentral

Location : 2A-1-1, Block 2A, Plaza Sentral, Jalan Stesen Sentral 5, Kuala Lumpur Sentral, 50470 Kuala Lumpur

Level : 1st Floor (above Allianz Insurance)

Unit size : 4,080 ft<sup>2</sup>

Rental : MYR 24,480 per month | MYR 6.00/ ft<sup>2</sup>

Furnishing : Fully Furnished

Plaza Sentral stands as an elite development of seven premier office suite blocks, nestled in the heart of Kuala Lumpur Sentral. This unique urban centre is constructed around Malaysia's largest transit hub, providing global connectivity and an international lifestyle. It offers unrivalled investment opportunities and unparalleled business convenience.

Our feature property is a tastefully furnished 4,080 sq. ft. office space located on the first floor of Plaza Sentral. This space has been designed with care and attention to detail to create an environment that nurtures productivity and growth.