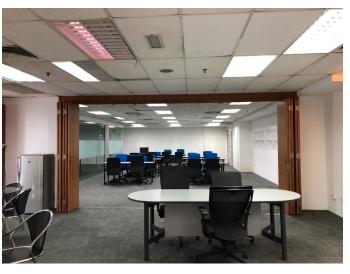

Our feature property is a tastefully furnished 4,080 sq. ft. office space located on the first floor of Plaza Sentral. This space has been designed with care and attention to detail to create an environment that nurtures productivity and growth.