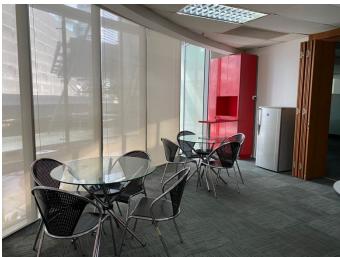

Unit size : 4,080 ft<sup>2</sup>

Rental : MYR 24,480 per month | MYR 6.00/ ft<sup>2</sup>

Furnishing : Fully Furnished

Plaza Sentral stands as an elite development of seven premier office suite blocks, nestled in the heart of Kuala Lumpur Sentral. This unique urban centre is constructed around Malaysia's largest transit hub, providing global connectivity and an international lifestyle. It offers unrivalled investment opportunities and unparalleled business convenience.

Our feature property is a tastefully furnished 4,080 sq. ft. office space located on the first floor of Plaza Sentral. This space has been designed with care and attention to detail to create an environment that nurtures productivity and growth.