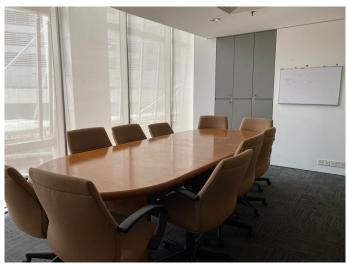

Unit size : 4,080 ft<sup>2</sup>

Rental : MYR 24,480 per month | MYR 6.00/ ft<sup>2</sup>

Furnishing : Fully Furnished

Plaza Sentral stands as an elite development of seven premier office suite blocks, nestled in the heart of Kuala Lumpur Sentral. This unique urban centre is constructed around Malaysia's largest transit hub, providing global connectivity and an international lifestyle. It offers unrivalled investment opportunities and unparalleled business convenience.

Our feature property is a tastefully furnished 4,080 sq. ft. office space located on the first floor of Plaza Sentral. This space has been designed with care and attention to detail to create an environment that nurtures productivity and growth.