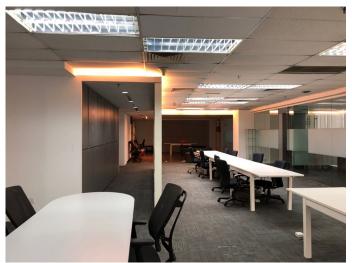

Our feature property is a tastefully furnished 4,080 sq. ft. office space located on the first floor of Plaza Sentral. This space has been designed with care and attention to detail to create an environment that nurtures productivity and growth.