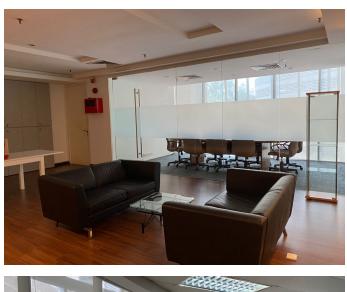

Unit size : 4,080 ft<sup>2</sup>

Rental : MYR 24,480 per month | MYR 6.00/ ft<sup>2</sup>

Furnishing : Fully Furnished

Plaza Sentral stands as an elite development of seven premier office suite blocks, nestled in the heart of Kuala Lumpur Sentral. This unique urban centre is constructed around Malaysia's largest transit hub, providing global connectivity and an international lifestyle. It offers unrivalled investment opportunities and unparalleled business convenience.

Our feature property is a tastefully furnished 4,080 sq. ft. office space located on the first floor of Plaza Sentral. This space has been designed with care and attention to detail to create an environment that nurtures productivity and growth.