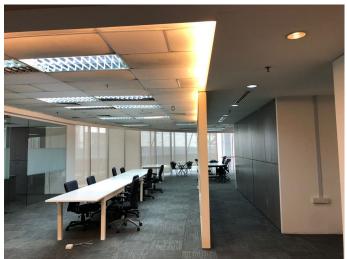

Our feature property is a tastefully furnished 4,080 sq. ft. office space located on the first floor of Plaza Sentral. This space has been designed with care and attention to detail to create an environment that nurtures productivity and growth.