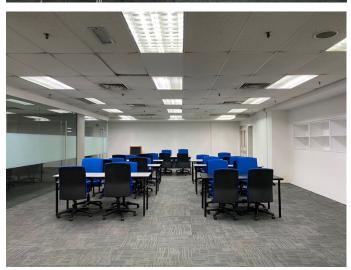

Our feature property is a tastefully furnished 4,080 sq. ft. office space located on the first floor of Plaza Sentral. This space has been designed with care and attention to detail to create an environment that nurtures productivity and growth.