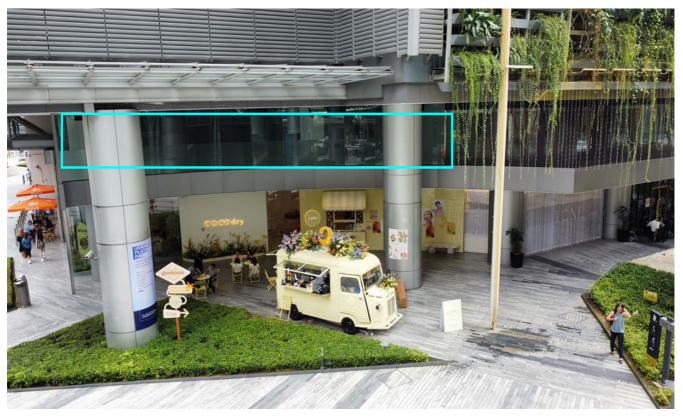

### From the desk of Amy Ho

For RENT: Premium 1st Floor F&B Space @ PLATINUM PARK, KLCC

RENTAL: MYR 26,550 SIZE : 3,793 ft2

LEVEL: 1st Floor, Platinum Park

Situated on the 1st Floor of Menara Felda at Platinum Park, this unit boasts high visibility from both Persiaran KLCC and the adjacent park. Flanked by two upscale Japanese restaurants and a clinic, it's an ideal spot for a premium F&B establishment.