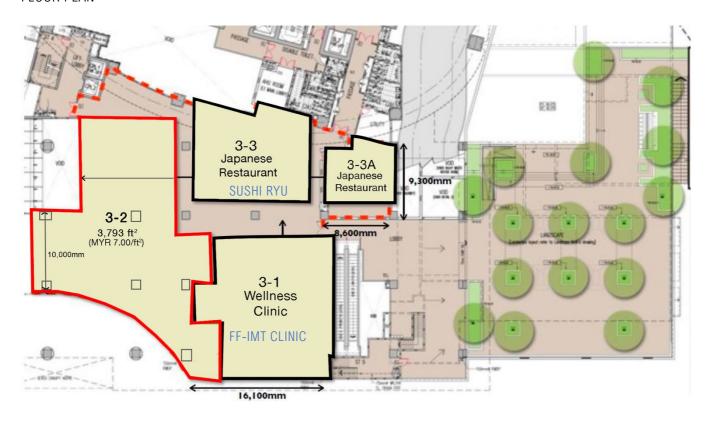

#### FLOOR PLAN

### From the desk of Amy Ho

For RENT: Premium 1st Floor F&B Space @ PLATINUM PARK, KLCC

RENTAL: MYR 26,550 SIZE : 3,793 ft2

LEVEL: 1st Floor, Platinum Park

Situated on the 1st Floor of Menara Felda at Platinum Park, this unit boasts high visibility from both Persiaran KLCC and the adjacent park. Flanked by two upscale Japanese restaurants and a clinic, it's an ideal spot for a premium F&B establishment.