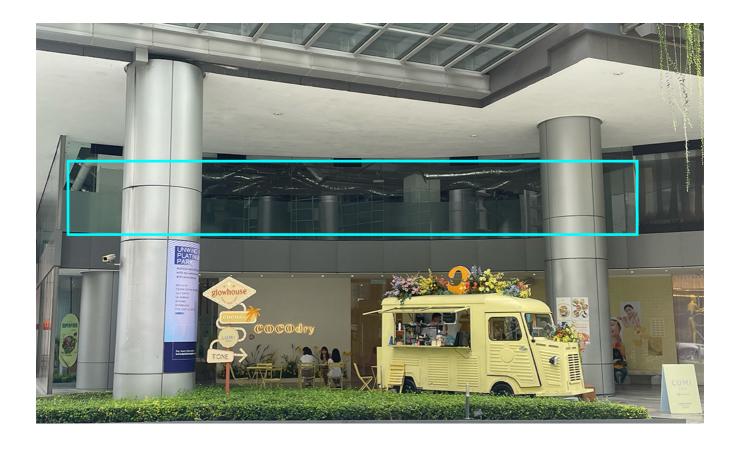

### From the desk of Amy Ho

For RENT: Premium 1st Floor F&B Space @ PLATINUM PARK, KLCC

RENTAL: MYR 26,550 SIZE : 3,793 ft2

LEVEL: 1st Floor, Platinum Park

Situated on the 1st Floor of Menara Felda at Platinum Park, this unit boasts high visibility from both Persiaran KLCC and the adjacent park. Flanked by two upscale Japanese restaurants and a clinic, it's an ideal spot for a premium F&B establishment.