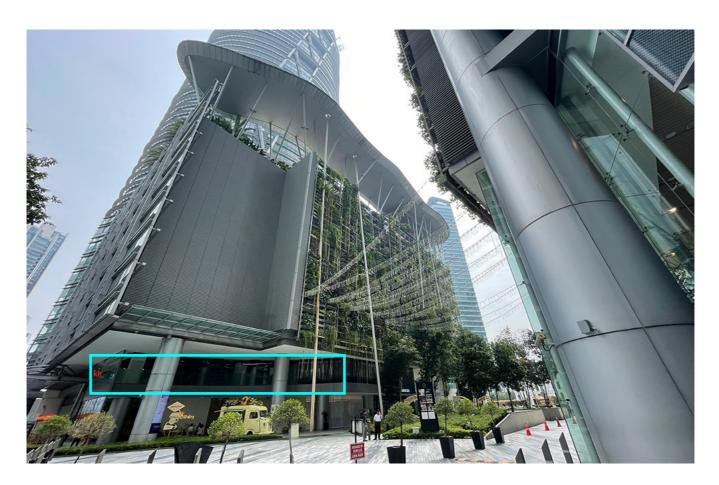

### From the desk of Amy Ho

For RENT: Premium 1st Floor F&B Space @ PLATINUM PARK, KLCC

RENTAL: MYR 26,550 SIZE : 3,793 ft2

LEVEL: 1st Floor, Platinum Park

Situated on the 1st Floor of Menara Felda at Platinum Park, this unit boasts high visibility from both Persiaran KLCC and the adjacent park. Flanked by two upscale Japanese restaurants and a clinic, it's an ideal spot for a premium F&B establishment.

Contact Amy Ho @ +6012-332 1188 to book your viewing today!

View of the F & B Space from the main road, Persiaran KLCC.