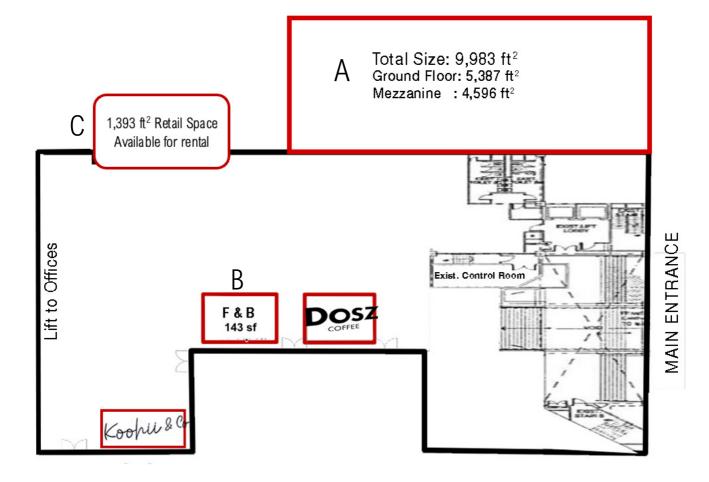

#### GROUND FLOOR & MEZZANINE FLOOR | F&B and RETAIL SPACES

from MYR 6.00 per sq. ft.

| AVAILABLE SPACE |                 | SIZE sq. ft. | FURNISHING | RENTAL RATE | RENTAL, MYR | REMARKS                                     |
|-----------------|-----------------|--------------|------------|-------------|-------------|---------------------------------------------|
| PODIUM BLOCK    |                 |              |            |             |             |                                             |
| A               | Ground Floor    | 5,387        | Bare unit  | MYR 10.00   | MYR 53,870  | RETAIL   BANKING HALL   F & B  <br>SHOWROOM |
|                 | Mezzanine Floor | 4,596        | Bare unit  | MYR 6.00    | MYR 27,576  |                                             |
| TOWER BLOCK     |                 |              |            |             |             |                                             |
| В               | Ground Floor    | 143          | Bare unit  | Flat Rate   | MYR 2,800   | F & B Outlet                                |
| С               | Ground Floor    | 1,393        | Bare unit  | MYR 8.00    | MYR 11,144  | Clinics; Dentist; Logistic Services         |
| D               | Mezzanine Floor | 8,474        | Bare unit  | MYR 6.00    | MYR 50,844  | Ideal for Gym   Can be subdivided into 3    |

A. GROUND & MEZZANINE FLOOR RETAIL SPACE | Total Size 9,983 ft<sup>2</sup> Rental MYR 81,446/month

This unit faces Jalan Sultan Ismail and sits to the right of the main entrance. It's perfect for a banking hall, upscale F&B outlet, showroom, or exclusive club.

B. GROUND FLOOR RETAIL KIOSK | Size: 143 ft<sup>2</sup>

RETAIL KIOSK LOCATION

CAFÉ @ THE LOBBY

C. GROUND FLOOR TOWER BLOCK | 1,393 ft<sup>2</sup> Rental: MYR 11,144/month

This unit faces the lift on the Ground Floor Lobby area. Ideal for Clinics, Convenient Store, Logistic Company.

FLOOR PLAN

D. MEZZANINE FLOOR RETAIL SPACE | IDEAL FOR GYMNASIUM This unit can be sub-divided into 3 smaller units.

View of Jalan Sultan Ismail