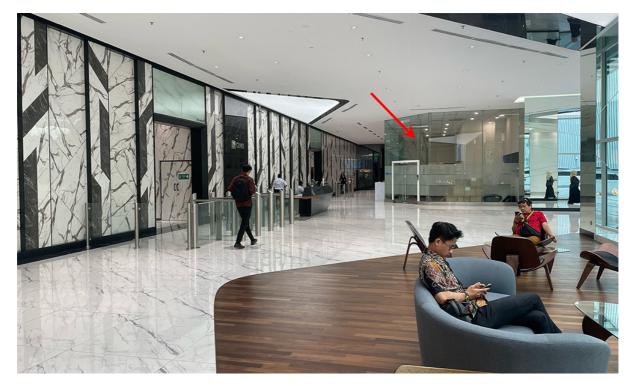

B. GROUND FLOOR RETAIL KIOSK | Size: 143 ft<sup>2</sup>

RETAIL KIOSK LOCATION

CAFÉ @ THE LOBBY

C. GROUND FLOOR TOWER BLOCK | 1,393 ft<sup>2</sup> Rental: MYR 11,144/month

This unit faces the lift on the Ground Floor Lobby area. Ideal for Clinics, Convenient Store, Logistic Company.