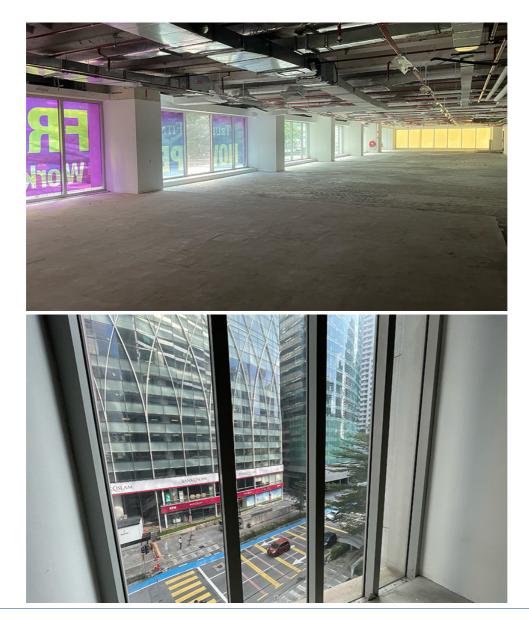

FLOOR PLAN

D. MEZZANINE FLOOR RETAIL SPACE | IDEAL FOR GYMNASIUM This unit can be sub-divided into 3 smaller units.

View of Jalan Sultan Ismail