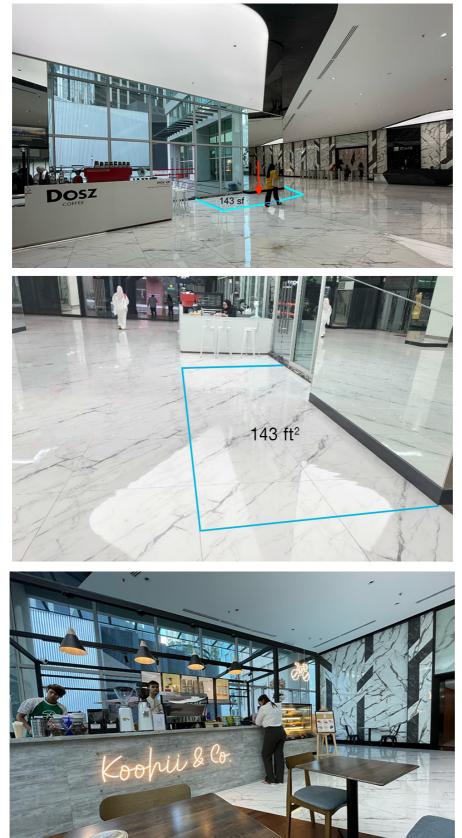

B. GROUND FLOOR RETAIL KIOSK | Size: 143 ft<sup>2</sup>

RETAIL KIOSK LOCATION

CAFÉ @ THE LOBBY

C. GROUND FLOOR TOWER BLOCK | 1,393 ft<sup>2</sup> Rental: MYR 11,144/month

This unit faces the lift on the Ground Floor Lobby area. Ideal for Clinics, Convenient Store, Logistic Company.