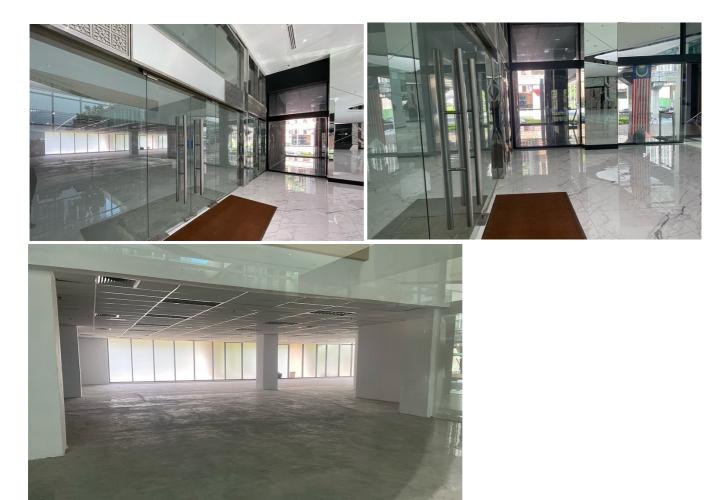

A. GROUND & MEZZANINE FLOOR RETAIL SPACE | Total Size 9,983 ft<sup>2</sup> Rental MYR 81,446/month

This unit faces Jalan Sultan Ismail and sits to the right of the main entrance. It's perfect for a banking hall, upscale F&B outlet, showroom, or exclusive club.