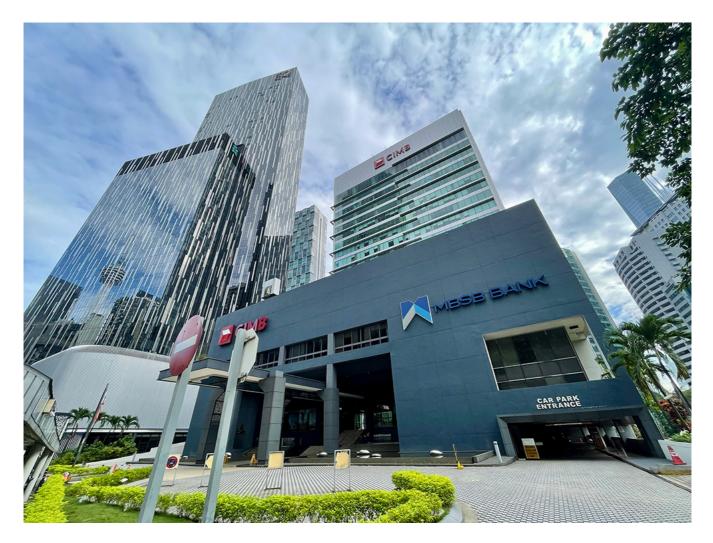

### CIMB HUB @ Jalan Sultan Ismail, Kuala Lumpur

### from MYR 6.00 per sq. ft.

Introducing CIMB Hub: Kuala Lumpur's 22-Storey Office Jewel in the Heart of the Golden Triangle

Situated on Jalan Sultan Ismail, CIMB Hub—previously known as Kenanga International—presents over 140,000 sq. ft. of prime office space across its 22 towering floors and an additional 3 ½ level podium annex.

Strategically positioned, CIMB Hub boasts dual frontage access. This ensures seamless connectivity to iconic destinations like KLCC and Pavilion KL through a sheltered walkway. Additionally, three pivotal LRT/MRT stations are conveniently accessible. Jalan Sultan Ismail features a row of bus stops just a brief 5-minute stroll from the building. Furthermore, the Raja Chulan Monorail, Bukit Bintang MRT, and KLCC LRT Station are all within a comfortable walking distance. For those driving, major thoroughfares such as the AKLEH Expressway, Maju Expressway (MEX), and Lebuhraya Sultan Iskandar provide easy entry.