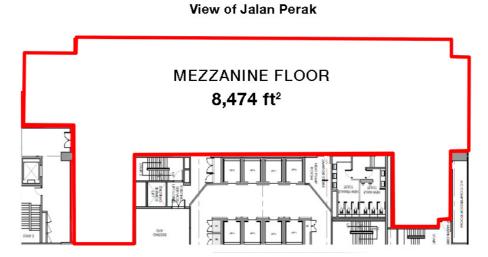

#### GROUND FLOOR & MEZZANINE FLOOR | F&B and RETAIL SPACES

from MYR 6.00 per sq. ft.

| AVAILABLE SPACE |                 | SIZE sq. ft. | FURNISHING | RENTAL RATE | RENTAL, MYR | REMARKS                                     |
|-----------------|-----------------|--------------|------------|-------------|-------------|---------------------------------------------|
| PODIUM BLOCK    |                 |              |            |             |             |                                             |
| A               | Ground Floor    | 5,387        | Bare unit  | MYR 10.00   | MYR 53,870  | RETAIL   BANKING HALL   F & B  <br>SHOWROOM |
|                 | Mezzanine Floor | 4,596        | Bare unit  | MYR 6.00    | MYR 27,576  |                                             |
| TOWER BLOCK     |                 |              |            |             |             |                                             |
| В               | Ground Floor    | 143          | Bare unit  | Flat Rate   | MYR 2,800   | F & B Outlet                                |
| С               | Ground Floor    | 1,393        | Bare unit  | MYR 8.00    | MYR 11,144  | Clinics; Dentist; Logistic Services         |
| D               | Mezzanine Floor | 8,474        | Bare unit  | MYR 6.00    | MYR 50,844  | Ideal for Gym   Can be subdivided into 3    |

FLOOR PLAN

D. MEZZANINE FLOOR RETAIL SPACE | IDEAL FOR GYMNASIUM This unit can be sub-divided into 3 smaller units.

View of Jalan Sultan Ismail