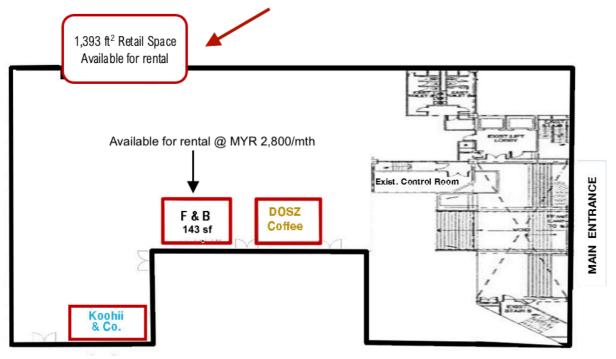

#### GROUND FLOOR & MEZZANINE FLOOR | F&B and RETAIL SPACES

from MYR 6.00 per sq. ft.

| AVAILABLE SPACE |                 | SIZE sq. ft. | FURNISHING | RENTAL RATE | RENTAL, MYR | REMARKS                                     |
|-----------------|-----------------|--------------|------------|-------------|-------------|---------------------------------------------|
| PODIUM BLOCK    |                 |              |            |             |             |                                             |
| A               | Ground Floor    | 5,387        | Bare unit  | MYR 10.00   | MYR 53,870  | RETAIL   BANKING HALL   F & B  <br>SHOWROOM |
|                 | Mezzanine Floor | 4,596        | Bare unit  | MYR 6.00    | MYR 27,576  |                                             |
| TOWER BLOCK     |                 |              |            |             |             |                                             |
| В               | Ground Floor    | 143          | Bare unit  | Flat Rate   | MYR 2,800   | F & B Outlet                                |
| С               | Ground Floor    | 1,393        | Bare unit  | MYR 8.00    | MYR 11,144  | Clinics; Dentist; Logistic Services         |
| D               | Mezzanine Floor | 8,474        | Bare unit  | MYR 6.00    | MYR 50,844  | Ideal for Gym   Can be subdivided into 3    |

B. GROUND FLOOR RETAIL KIOSK | Size: 143 ft<sup>2</sup>

RETAIL KIOSK LOCATION

CAFÉ @ THE LOBBY

C. GROUND FLOOR TOWER BLOCK | 1,393 ft<sup>2</sup> Rental: MYR 11,144/month

This unit faces the lift on the Ground Floor Lobby area. Ideal for Clinics, Convenient Store, Logistic Company.