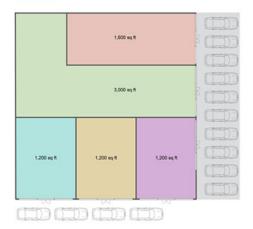

This substantial property spans 9,838 sq. ft., offering abundant space for a variety of commercial endeavors. At an asking rental of MYR 40,000 per month, it's an excellent value proposition for businesses seeking to make their mark in this prestigious locale.

## NO. OF CAR PARK

10 cars