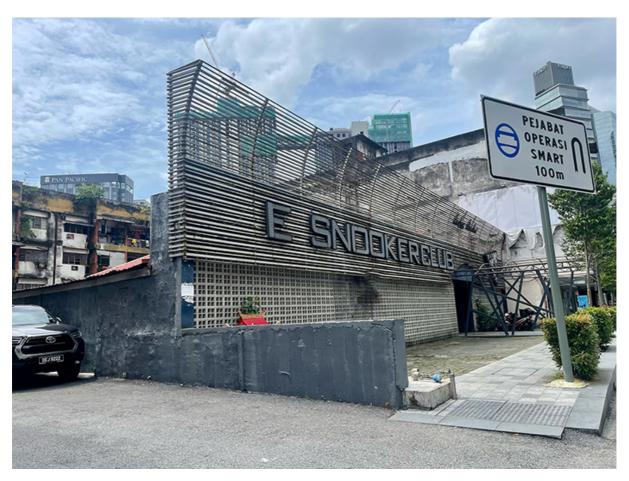

## From the desk of Amy Ho

Commercial Space for Lease in Kuala Lumpur's Premier Location - MYR 40,000/Month

Asking Rental: MYR 40,000/month

Land Size : 9,838 sq. ft.

Presenting a unique opportunity to elevate your business in the heart of Kuala Lumpur. This remarkable commercial building, situated on Jalan Barat, Pudu, commands an enviable position directly opposite the globally acclaimed Tun Razak Exchange (TRX) development.

This substantial property spans 9,838 sq. ft., offering abundant space for a variety of commercial endeavors. At an asking rental of MYR 40,000 per month, it's an excellent value proposition for businesses seeking to make their mark in this prestigious locale.

Being in the epicenter of the thriving TRX community not only places your business at the forefront of the city's dynamic economy but also provides unparalleled accessibility to key transportation routes. Add to this a vibrant mix of world-class shopping, dining, and entertainment options within arm's reach, and you have an unrivaled location to inspire business growth and innovation.