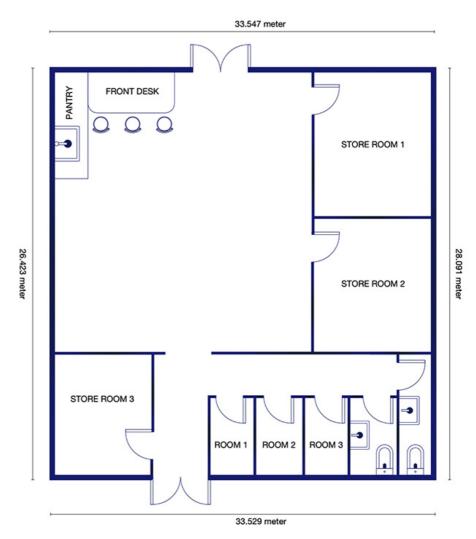

This substantial property spans 9,838 sq. ft., offering abundant space for a variety of commercial endeavors. At an asking rental of MYR 40,000 per month, it's an excellent value proposition for businesses seeking to make their mark in this prestigious locale.