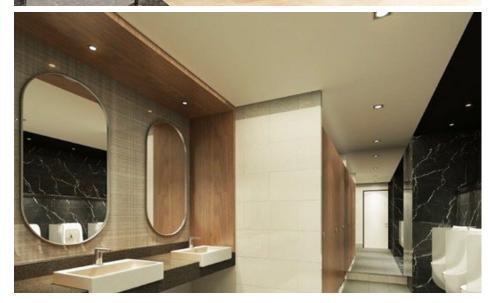

el 13        | 3,859        | Fully Furnished         | MYR 8.50    | MYR 32,802  | Part Floor                          |
| Level 16        | 15,850       | Bare unit               | MYR 6.00    | MYR 95,100  | Whole Floor                         |
| Level 17        | 8,747        | Bare unit               | MYR 6.00    | MYR 52,482  | Whole Floor                         |
| Level 19        | 15,849       | Bare unit               | MYR 6.00    | MYR 95,094  | Whole Floor                         |
| Level 20        | 14,194       | Bare unit               | MYR 6.00    | MYR 85,164  | Whole Floor                         |
|                 |              |                         |             |             |                                     |



LOBBY & WAITING AREA



LOBBY



LOBBY



MENS' TOILET

#### TYPICAL OFFICE SPACE







TYPICAL FLOOR PLAN

### LEVEL 13 | FULLY FURNISHED UNIT



JALAN SULTAN ISMAIL | MAIN ENTRANCE

#### FURNITURE PLAN



| 1.  | Director's Room       | 1 set  |
|-----|-----------------------|--------|
| 2.  | PA's Workstation      | 1 set  |
| 3.  | Manager's Workstation | 2 sets |
| 4.  | General Workstation   | 12 pax |
| 5.  | Discussion Room 1 & 2 | 10 pax |
| 6.  | Discussion Room 3     | 4 pax  |
| 7.  | Meeting Room 1 & 2    | 12 pax |
| 8.  | Co-working Area       | 12 Pax |
| 9.  | Waiting Lounge        | 6 pax  |
| 10. | Refreshment area      | 8 pax  |
| 11. | Reception Counter     | 1 no   |
| 12. | Filing Rooms          | 1 no   |
|     |                       |        |

Total Workstations: 16 pax Co-Working Area: 12 Pax



REC