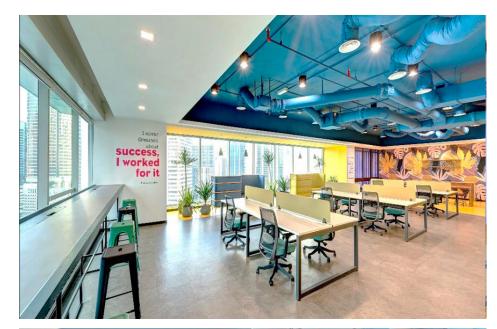

FICE SPACE







TYPICAL FLOOR PLAN

### LEVEL 13 | FULLY FURNISHED UNIT



JALAN SULTAN ISMAIL | MAIN ENTRANCE

#### FURNITURE PLAN



| 1.  | Director's Room       | 1 set  |
|-----|-----------------------|--------|
| 2.  | PA's Workstation      | 1 set  |
| 3.  | Manager's Workstation | 2 sets |
| 4.  | General Workstation   | 12 pax |
| 5.  | Discussion Room 1 & 2 | 10 pax |
| 6.  | Discussion Room 3     | 4 pax  |
| 7.  | Meeting Room 1 & 2    | 12 pax |
| 8.  | Co-working Area       | 12 Pax |
| 9.  | Waiting Lounge        | 6 pax  |
| 10. | Refreshment area      | 8 pax  |
| 11. | Reception Counter     | 1 no   |
| 12. | Filing Rooms          | 1 no   |
|     |                       |        |

Total Workstations: 16 pax Co-Working Area: 12 Pax



RECEPTION



RECEPTION



PANTRY



WORKSTATION



WORKSTATION



GENERAL OFFICE

REN12556

### GROUND FLOOR & MEZZANINE FLOOR | F&B and RETAIL SPACES from MYR 6.00 per sq. ft.

| AVAILABLE LEVEL | SIZE sq. ft. | FURNISHING      | RENTAL RATE | RENTAL, MYR | REMARKS                             |
|-----------------|--------------|-----------------|-------------|-------------|-------------------------------------|
| PODIUM BLOCK    |              |                 |             |             |                                     |
| Ground Floor    | 5,387        | Bare unit       | MYR 10.00   | MYR 53,870  | Retail                              |
| Ground (Duplex) | 3,368        | Showroom/Bankin | MYR 13.00   | MYR 43,784  | F & B, Bank or Showroom             |
| Mezzanine Floor | 4,596        | Bare unit       | MYR 6.00