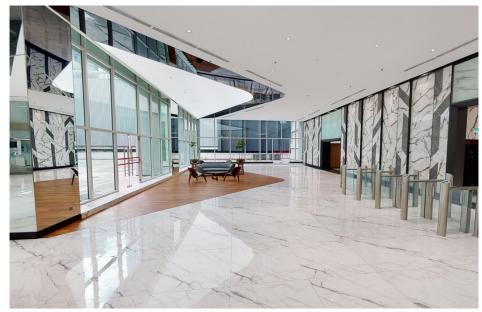

|
| Level 13        | 3,859        | Fully Furnished         | MYR 8.50    | MYR 32,802  | Part Floor                          |
| Level 16        | 15,850       | Bare unit               | MYR 6.00    | MYR 95,100  | Whole Floor                         |
| Level 17        | 8,747        | Bare unit               | MYR 6.00    | MYR 52,482  | Whole Floor                         |
| Level 19        | 15,849       | Bare unit               | MYR 6.00    | MYR 95,094  | Whole Floor                         |
| Level 20        | 14,194       | Bare unit               | MYR 6.00    | MYR 85,164  | Whole Floor                         |
|                 |              |                         |             |             |                                     |



LOBBY & WAITING AREA



LOBBY



LOBBY



MENS' TOILET

#### TYPICAL OFFICE SPACE







TYPICAL FLOOR PLAN

### LEVEL 13 | FULLY FURNISHED UNIT



JALAN SULTAN ISMAIL | MAIN ENTRANCE

#### FURNITURE PLAN



| 1.  | Director's Room       | 1 set  |
|-----|-----------------------|--------|
| 2.  | PA's Workstation      | 1 set  |
| 3.  | Manager's Workstation | 2 sets |
| 4.  | General Workstation   | 12 pax |
| 5.  | Discussion Room 1 & 2 | 10 pax |
| 6.  | Discussion Room 3     | 4 pax  |
| 7.  | Meeting Room 1 & 2    | 12 pax |
| 8.  | Co-working Area       | 12 Pax |
| 9.  | Waiting Lounge        | 6 pax  |
| 10. | Refreshment area      | 8 pax  |
| 11. | Reception Counter     | 1 no   |
| 12. | Filing Rooms          | 1 no   |
|     |                       |        |

Total Workstations: 16 pax Co-Working A