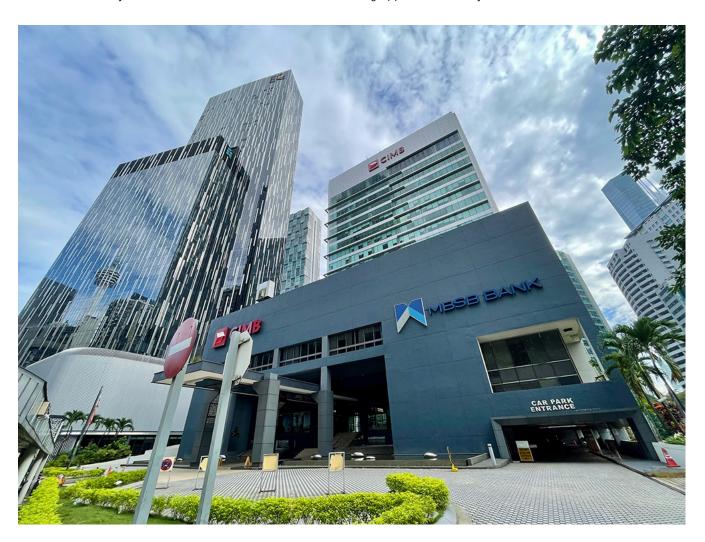

### CIMB HUB @ Jalan Sultan Ismail, Kuala Lumpur

from MYR 6.00 per sq. ft.

Introducing CIMB Hub: Kuala Lumpur's 22-Storey Office Jewel in the Heart of the Golden Triangle

Situated on Jalan Sultan Ismail, CIMB Hub—previously known as Kenanga International—presents over 140,000 sq. ft. of prime office space across its 22 towering floors and an additional 3 ½ level podium annex.

Strategically positioned, CIMB Hub boasts dual frontage access. This ensures seamless connectivity to iconic destinations like KLCC and Pavilion KL through a sheltered walkway. Additionally, three pivotal LRT/MRT stations are conveniently accessible. Jalan Sultan Ismail features a row of bus stops just a brief 5-minute stroll from the building. Furthermore, the Raja Chulan Monorail, Bukit Bintang MRT, and KLCC LRT Station are all within a comfortable walking distance. For those driving, major thoroughfares such as the AKLEH Expressway, Maju Expressway (MEX), and Lebuhraya Sultan Iskandar provide easy entry.

Amenities at this contemporary office complex include 634 parking spaces, advanced turnstile card access, centralized air-conditioning, an inviting lobby, a cafeteria, and a surau.

Please contact Amy Ho @ +6012-3321188 to schedule a viewing appointment today!