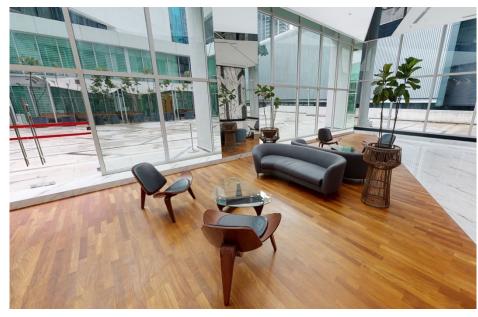

hole Floor                         |
| Level 13        | 3,859        | Fully Furnished         | MYR 8.50    | MYR 32,802  | Part Floor                          |
| Level 16        | 15,850       | Bare unit               | MYR 6.00    | MYR 95,100  | Whole Floor                         |
| Level 17        | 8,747        | Bare unit               | MYR 6.00    | MYR 52,482  | Whole Floor                         |
| Level 19        | 15,849       | Bare unit               | MYR 6.00    | MYR 95,094  | Whole Floor                         |
| Level 20        | 14,194       | Bare unit               | MYR 6.00    | MYR 85,164  | Whole Floor                         |
|                 |              |                         |             |             |                                     |



LOBBY & WAITING AREA



LOBBY



LOBBY



MENS' TOILET

#### TYPICAL OFFICE SPACE







TYPICAL FLOOR PLAN

### LEVEL 13 | FULLY FURNISHED UNIT



JALAN SULTAN ISMAIL | MAIN ENTRANCE

#### FURNITURE PLAN



| 1.  | Director's Room       | 1 set  |
|-----|-----------------------|--------|
| 2.  | PA's Workstation      | 1 set  |
| 3.  | Manager's Workstation | 2 sets |
| 4.  | General Workstation   | 12 pax |
| 5.  | Discussion Room 1 & 2 | 10 pax |
| 6.  | Discussion Room 3     | 4 pax  |
| 7.  | Meeting Room 1 & 2    | 12 pax |
| 8.  | Co-working Area       | 12 Pax |
| 9.  | Waiting Lounge        | 6 pax  |
| 10. | Refreshment area      | 8 pax  |
| 11. | Reception Counter     | 1 no   |
| 12. | Filing Rooms          | 1 no   |
|     |                       |        |

Total Workstati