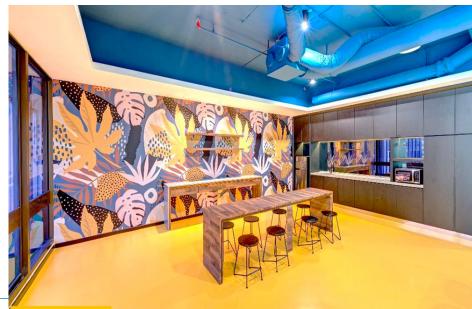

TYPICAL OFFICE SPACE







TYPICAL FLOOR PLAN

### LEVEL 13 | FULLY FURNISHED UNIT



JALAN SULTAN ISMAIL | MAIN ENTRANCE

#### FURNITURE PLAN



| 1.  | Director's Room       | 1 set  |
|-----|-----------------------|--------|
| 2.  | PA's Workstation      | 1 set  |
| 3.  | Manager's Workstation | 2 sets |
| 4.  | General Workstation   | 12 pax |
| 5.  | Discussion Room 1 & 2 | 10 pax |
| 6.  | Discussion Room 3     | 4 pax  |
| 7.  | Meeting Room 1 & 2    | 12 pax |
| 8.  | Co-working Area       | 12 Pax |
| 9.  | Waiting Lounge        | 6 pax  |
| 10. | Refreshment area      | 8 pax  |
| 11. | Reception Counter     | 1 no   |
| 12. | Filing Rooms          | 1 no   |
|     |                       |        |

Total Workstations: 16 pax Co-Working Area: 12 Pax



RECEPTION



RECEPTION



PANTRY



WORKSTATION



WORKSTATION



GENERAL OFFICE

REN12556

### GROUND FLOOR & MEZZANINE FLOOR | F&B and RETAIL SPACES from MYR 6.00 per sq. ft.

| AVAILABLE LEVEL | SIZE sq. ft. | FURNISHING      | RENTAL RATE | RENTAL, MYR | REMARKS                             |
|-----------------|--------------|-----------------|-------------|-------------|-------------------------------------|
| PODIUM BLOCK    |              |                 |             |             |                                     |
| Ground Floor    | 5,387        | Bare unit       | MYR 10.00   | MYR 53,870  | Retail                              |
| Ground (Duplex) | 3,368        | Showroom/Bankin | MYR 13.00   | MYR 43,784  | F & B, Bank or Showroom             |
| Mezzanine Floor | 4,596        | Bare unit