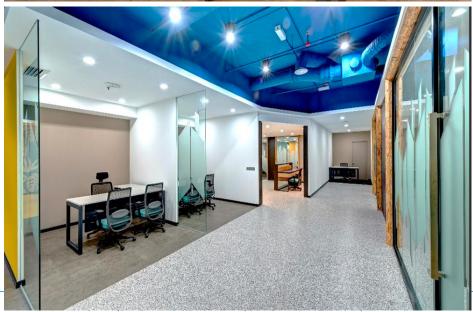

R PLAN

### LEVEL 13 | FULLY FURNISHED UNIT



JALAN SULTAN ISMAIL | MAIN ENTRANCE

#### FURNITURE PLAN



| 1.  | Director's Room       | 1 set  |
|-----|-----------------------|--------|
| 2.  | PA's Workstation      | 1 set  |
| 3.  | Manager's Workstation | 2 sets |
| 4.  | General Workstation   | 12 pax |
| 5.  | Discussion Room 1 & 2 | 10 pax |
| 6.  | Discussion Room 3     | 4 pax  |
| 7.  | Meeting Room 1 & 2    | 12 pax |
| 8.  | Co-working Area       | 12 Pax |
| 9.  | Waiting Lounge        | 6 pax  |
| 10. | Refreshment area      | 8 pax  |
| 11. | Reception Counter     | 1 no   |
| 12. | Filing Rooms          | 1 no   |
|     |                       |        |

Total Workstations: 16 pax Co-Working Area: 12 Pax



RECEPTION



RECEPTION



PANTRY



WORKSTATION



WORKSTATION



GENERAL OFFICE

REN12556

### GROUND FLOOR & MEZZANINE FLOOR | F&B and RETAIL SPACES from MYR 6.00 per sq. ft.

| AVAILABLE LEVEL | SIZE sq. ft. | FURNISHING      | RENTAL RATE | RENTAL, MYR | REMARKS                             |
|-----------------|--------------|-----------------|-------------|-------------|-------------------------------------|
| PODIUM BLOCK    |              |                 |             |             |                                     |
| Ground Floor    | 5,387        | Bare unit       | MYR 10.00   | MYR 53,870  | Retail                              |
| Ground (Duplex) | 3,368        | Showroom/Bankin | MYR 13.00   | MYR 43,784  | F & B, Bank or Showroom             |
| Mezzanine Floor | 4,596        | Bare unit       | MYR 6.00    | MYR 27,576  | Retail