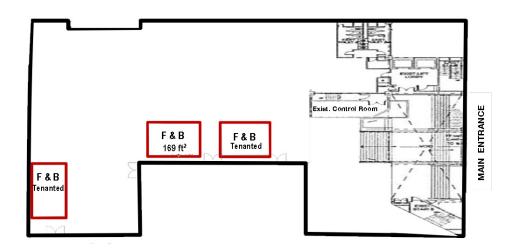

### GROUND FLOOR & MEZZANINE FLOOR | F&B and RETAIL SPACES from MYR 6.00 per sq. ft.

| AVAILABLE LEVEL | SIZE sq. ft. | FURNISHING      | RENTAL RATE | RENTAL, MYR | REMARKS                             |
|-----------------|--------------|-----------------|-------------|-------------|-------------------------------------|
| PODIUM BLOCK    |              |                 |             |             |                                     |
| Ground Floor    | 5,387        | Bare unit       | MYR 10.00   | MYR 53,870  | Retail                              |
| Ground (Duplex) | 3,368        | Showroom/Bankin | MYR 13.00   | MYR 43,784  | F & B, Bank or Showroom             |
| Mezzanine Floor | 4,596        | Bare unit       | MYR 6.00    | MYR 27,576  | Retail                              |
| TOWER BLOCK     |              |                 |             |             |                                     |
| Ground Floor    | 169          | Bare unit       |             | MYR 3,000   | F & B Outlet                        |
| Ground Floor    | 1,393        | Bare unit       | MYR 8.00    | MYR 11,144  | Clinics; Dentist; Logistic Services |
| Mezzanine Floor | 8,474        | Bare unit       | MYR 6.00    | MYR 50,844  | Retail   Can be subdivided into 3   |

**GROUND FLOOR** 