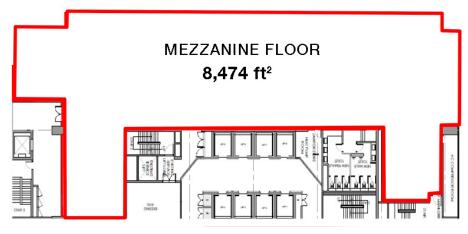

### GROUND FLOOR & MEZZANINE FLOOR | F&B and RETAIL SPACES from MYR 6.00 per sq. ft.

| AVAILABLE LEVEL | SIZE sq. ft. | FURNISHING      | RENTAL RATE | RENTAL, MYR | REMARKS                             |
|-----------------|--------------|-----------------|-------------|-------------|-------------------------------------|
| PODIUM BLOCK    |              |                 |             |             |                                     |
| Ground Floor    | 5,387        | Bare unit       | MYR 10.00   | MYR 53,870  | Retail                              |
| Ground (Duplex) | 3,368        | Showroom/Bankin | MYR 13.00   | MYR 43,784  | F & B, Bank or Showroom             |
| Mezzanine Floor | 4,596        | Bare unit       | MYR 6.00    | MYR 27,576  | Retail                              |
| TOWER BLOCK     |              |                 |             |             |                                     |
| Ground Floor    | 169          | Bare unit       |             | MYR 3,000   | F & B Outlet                        |
| Ground Floor    | 1,393        | Bare unit       | MYR 8.00    | MYR 11,144  | Clinics; Dentist; Logistic Services |
| Mezzanine Floor | 8,474        | Bare unit       | MYR 6.00    | MYR 50,844  | Retail   Can be subdivided into 3   |

#### View of Jalan Perak

View of Jalan Sultan Ismail

MEZZANINE FLOOR