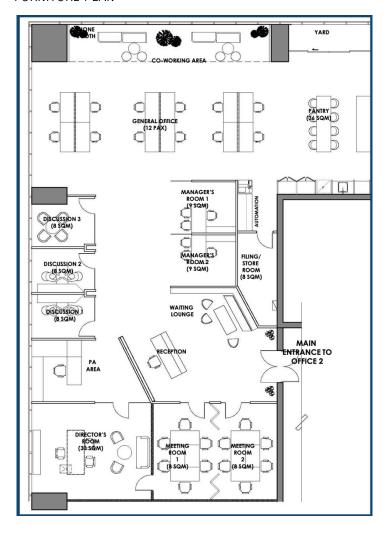

#### FURNITURE PLAN

| 1.  | Director's Room       | 1 set  |
|-----|-----------------------|--------|
| 2.  | PA's Workstation      | 1 set  |
| 3.  | Manager's Workstation | 2 sets |
| 4.  | General Workstation   | 12 pax |
| 5.  | Discussion Room 1 & 2 | 10 pax |
| 6.  | Discussion Room 3     | 4 pax  |
| 7.  | Meeting Room 1 & 2    | 12 pax |
| 8.  | Co-working Area       | 12 Pax |
| 9.  | Waiting Lounge        | 6 pax  |
| 10. | Refreshment area      | 8 pax  |
| 11. | Reception Counter     | 1 no   |
| 12. | Filing Rooms          | 1 no   |
|     |                       |        |

Total Workstations: 16 pax Co-Working Area: 12 Pax

RECEPTION

RECEPTION

PANTRY

WORKSTATION

WORKSTATION

GENERAL OFFICE

REN12556