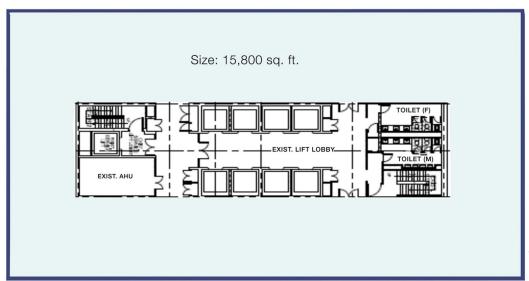

| MYR 8.50    | MYR 32,802  | Part Floor                          |
| Level 16        | 15,850       | Bare unit               | MYR 6.00    | MYR 95,100  | Whole Floor                         |
| Level 17        | 8,747        | Bare unit               | MYR 6.00    | MYR 52,482  | Whole Floor                         |
| Level 19        | 15,849       | Bare unit               | MYR 6.00    | MYR 95,094  | Whole Floor                         |
| Level 20        | 14,194       | Bare unit               | MYR 6.00    | MYR 85,164  | Whole Floor                         |
|                 |              |                         |             |             |                                     |



LOBBY & WAITING AREA



LOBBY



LOBBY



MENS' TOILET

#### TYPICAL OFFICE SPACE







TYPICAL FLOOR PLAN

### LEVEL 13 | FULLY FURNISHED UNIT



JALAN SULTAN ISMAIL | MAIN ENTRANCE

#### FURNITURE PLAN



| 1.  | Director's Room       | 1 set  |
|-----|-----------------------|--------|
| 2.  | PA's Workstation      | 1 set  |
| 3.  | Manager's Workstation | 2 sets |
| 4.  | General Workstation   | 12 pax |
| 5.  | Discussion Room 1 & 2 | 10 pax |
| 6.  | Discussion Room 3     | 4 pax  |
| 7.  | Meeting Room 1 & 2    | 12 pax |
| 8.  | Co-working Area       | 12 Pax |
| 9.  | Waiting Lounge        | 6 pax  |
| 10. | Refreshment area      | 8 pax  |
| 11. | Reception Counter     | 1 no   |
| 12. | Filing Rooms          | 1 no   |
|     |                       |        |

Total Workstations: 16 pax Co-Working Area: 12 Pax



RECEPTION



RECEPTION



PANTRY



WORKSTATION