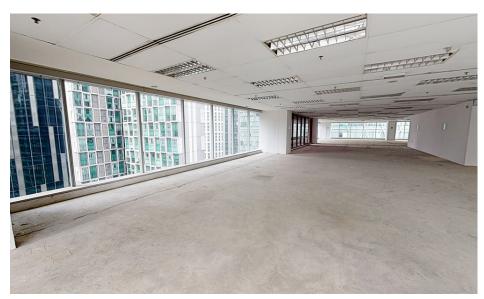

ed         | MYR 8.50    | MYR 32,802  | Part Floor                          |
| Level 16        | 15,850       | Bare unit               | MYR 6.00    | MYR 95,100  | Whole Floor                         |
| Level 17        | 8,747        | Bare unit               | MYR 6.00    | MYR 52,482  | Whole Floor                         |
| Level 19        | 15,849       | Bare unit               | MYR 6.00    | MYR 95,094  | Whole Floor                         |
| Level 20        | 14,194       | Bare unit               | MYR 6.00    | MYR 85,164  | Whole Floor                         |
|                 |              |                         |             |             |                                     |



LOBBY & WAITING AREA



LOBBY



LOBBY



MENS' TOILET

#### TYPICAL OFFICE SPACE







TYPICAL FLOOR PLAN

### LEVEL 13 | FULLY FURNISHED UNIT



JALAN SULTAN ISMAIL | MAIN ENTRANCE

#### FURNITURE PLAN



| 1.  | Director's Room       | 1 set  |
|-----|-----------------------|--------|
| 2.  | PA's Workstation      | 1 set  |
| 3.  | Manager's Workstation | 2 sets |
| 4.  | General Workstation   | 12 pax |
| 5.  | Discussion Room 1 & 2 | 10 pax |
| 6.  | Discussion Room 3     | 4 pax  |
| 7.  | Meeting Room 1 & 2    | 12 pax |
| 8.  | Co-working Area       | 12 Pax |
| 9.  | Waiting Lounge        | 6 pax  |
| 10. | Refreshment area      | 8 pax  |
| 11. | Reception Counter     | 1 no   |
| 12. | Filing Rooms          | 1 no   |
|     |                       |        |

Total Workstations: 16 pax Co-Working Area: 12 Pax



RECEPTION



RECEPTION



PANTRY



WORKSTATIO