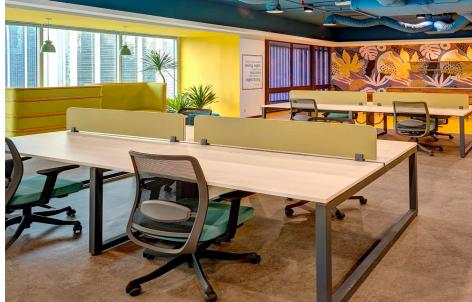

TYPICAL FLOOR PLAN

### LEVEL 13 | FULLY FURNISHED UNIT



JALAN SULTAN ISMAIL | MAIN ENTRANCE

#### FURNITURE PLAN



| 1.  | Director's Room       | 1 set  |
|-----|-----------------------|--------|
| 2.  | PA's Workstation      | 1 set  |
| 3.  | Manager's Workstation | 2 sets |
| 4.  | General Workstation   | 12 pax |
| 5.  | Discussion Room 1 & 2 | 10 pax |
| 6.  | Discussion Room 3     | 4 pax  |
| 7.  | Meeting Room 1 & 2    | 12 pax |
| 8.  | Co-working Area       | 12 Pax |
| 9.  | Waiting Lounge        | 6 pax  |
| 10. | Refreshment area      | 8 pax  |
| 11. | Reception Counter     | 1 no   |
| 12. | Filing Rooms          | 1 no   |
|     |                       |        |

Total Workstations: 16 pax Co-Working Area: 12 Pax



RECEPTION



RECEPTION



PANTRY



WORKSTATION



WORKSTATION



GENERAL OFFICE

REN12556

### GROUND FLOOR & MEZZANINE FLOOR | F&B and RETAIL SPACES from MYR 6.00 per sq. ft.

| AVAILABLE LEVEL | SIZE sq. ft. | FURNISHING      | RENTAL RATE | RENTAL, MYR | REMARKS                             |
|-----------------|--------------|-----------------|-------------|-------------|-------------------------------------|
| PODIUM BLOCK    |              |                 |             |             |                                     |
| Ground Floor    | 5,387        | Bare unit       | MYR 10.00   | MYR 53,870  | Retail                              |
| Ground (Duplex) | 3,368        | Showroom/Bankin | MYR 13.00   | MYR 43,784  | F & B, Bank or Showroom             |
| Mezzanine Floor | 4,596        | Bare unit       | MYR 6.00    | MYR 27,57