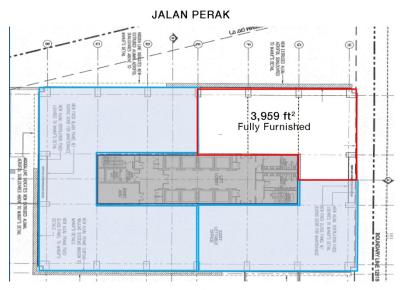

### LEVEL 13 | FULLY FURNISHED UNIT

JALAN SULTAN ISMAIL | MAIN ENTRANCE

#### View of Jalan Perak

View of Jalan Sultan Ismail

MEZZANINE FLOOR