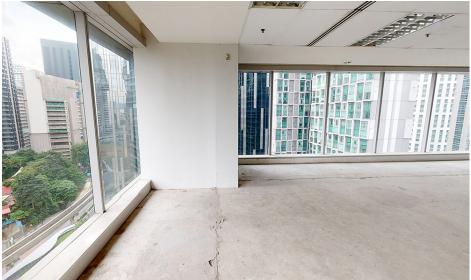

| MYR 8.50    | MYR 32,802  | Part Floor                          |
| Level 16        | 15,850       | Bare unit               | MYR 6.00    | MYR 95,100  | Whole Floor                         |
| Level 17        | 8,747        | Bare unit               | MYR 6.00    | MYR 52,482  | Whole Floor                         |
| Level 19        | 15,849       | Bare unit               | MYR 6.00    | MYR 95,094  | Whole Floor                         |
| Level 20        | 14,194       | Bare unit               | MYR 6.00    | MYR 85,164  | Whole Floor                         |
|                 |              |                         |             |             |                                     |



LOBBY & WAITING AREA



LOBBY



LOBBY



MENS' TOILET

#### TYPICAL OFFICE SPACE







TYPICAL FLOOR PLAN

### LEVEL 13 | FULLY FURNISHED UNIT



JALAN SULTAN ISMAIL | MAIN ENTRANCE

#### FURNITURE PLAN



| 1.  | Director's Room       | 1 set  |
|-----|-----------------------|--------|
| 2.  | PA's Workstation      | 1 set  |
| 3.  | Manager's Workstation | 2 sets |
| 4.  | General Workstation   | 12 pax |
| 5.  | Discussion Room 1 & 2 | 10 pax |
| 6.  | Discussion Room 3     | 4 pax  |
| 7.  | Meeting Room 1 & 2    | 12 pax |
| 8.  | Co-working Area       | 12 Pax |
| 9.  | Waiting Lounge        | 6 pax  |
| 10. | Refreshment area      | 8 pax  |
| 11. | Reception Counter     | 1 no   |
| 12. | Filing Rooms          | 1 no   |
|     |                       |        |

Total Workstations: 16 pax Co-Working Area: 12 Pax



RECEPTION



RECEPTION



PANTRY



WORKSTATION