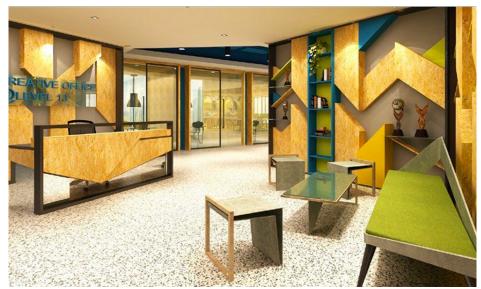

BBY



MENS' TOILET

#### TYPICAL OFFICE SPACE







TYPICAL FLOOR PLAN

### LEVEL 13 | FULLY FURNISHED UNIT



JALAN SULTAN ISMAIL | MAIN ENTRANCE

#### FURNITURE PLAN



| 1.  | Director's Room       | 1 set  |
|-----|-----------------------|--------|
| 2.  | PA's Workstation      | 1 set  |
| 3.  | Manager's Workstation | 2 sets |
| 4.  | General Workstation   | 12 pax |
| 5.  | Discussion Room 1 & 2 | 10 pax |
| 6.  | Discussion Room 3     | 4 pax  |
| 7.  | Meeting Room 1 & 2    | 12 pax |
| 8.  | Co-working Area       | 12 Pax |
| 9.  | Waiting Lounge        | 6 pax  |
| 10. | Refreshment area      | 8 pax  |
| 11. | Reception Counter     | 1 no   |
| 12. | Filing Rooms          | 1 no   |
|     |                       |        |

Total Workstations: 16 pax Co-Working Area: 12 Pax



RECEPTION



RECEPTION



PANTRY



WORKSTATION



WORKSTATION



GENERAL OFFICE

REN12556

### GROUND FLOOR & MEZZANINE FLOOR | F&B and RETAIL SPACES from MYR 6.00 per sq. ft.

| AVAILABLE LEVEL | SIZE sq. ft. | FURNISHING      | RENTAL RATE | RENTAL, MYR | REMARKS                             |
|-----------------|--------------|-----------------|-------------|-------------|-------------------------------------|
| PODIUM BLOCK    |              |                 |             |             |                                     |
| Ground Floor    | 5,387        | Bare unit       | MYR 10.00   | MYR 53,870  | Retail                              |
| Ground (Duplex) | 3,368        | Showroom/Bankin | MYR 13.00   | MYR 43,784  | F & B, Bank or Showroom             |
| Mezzanine Floor | 4,596