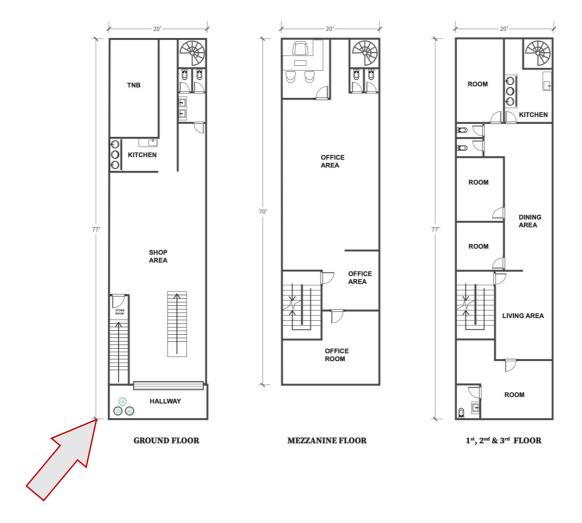

estigious Tun Razak Exchange (TRX) along bustling Jalan Barat.

This prime position ensures high visibility and easy access for customers, clients, and employees alike.

Benefiting from the steady pedestrian traffic flowing from the TRX financial district, the unit captures the attention of both local and international visitors heading towards the popular Jalan Imbi and Bukit Bintang areas. These vibrant districts are known for their shopping malls, hotels, restaurants, and entertainment venues, attracting a diverse range of potential customers.

Ample parking options are conveniently available for visitors at Menara Prudential, Tun Razak Exchange, or directly at the rear of the building.

Contact Amy Ho at +6012-3321188 to schedule a viewing,



## From the desk of Amy Ho

## FLOOR PLAN