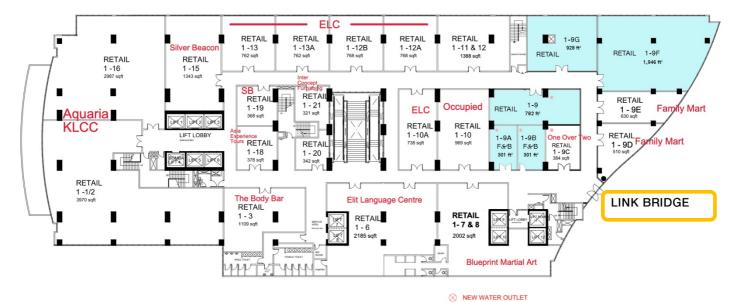

#### F&B and RETAIL SPACE @ WISMA UOA II

Location : Jalan Pinang, 50450 Kuala Lumpur Rental : MYR 4.80 – MYR 8.00 per sq. ft./month

Available Sizes : 301 - 2,200 sq. ft.

Wisma UOA II is a notable 34-story building offering office suites and three levels of retail space, located next to UOA Centre. The property is directly connected to Suria KLCC, KL Convention Centre, Pavilion Shopping Mall, and key public transit points like LRT & Monorail stations via a Link Bridge, ensuring exceptional accessibility and convenience.

Contact Amy Ho at +6012-332 1188 to schedule a viewing appointment today!

| Level                   | SIZE sq. ft. | RENTAL RATE | RENTAL, MYR | REMARKS             |
|-------------------------|--------------|-------------|-------------|---------------------|
| LG FLOOR   FOOD COURT   |              |             |             |                     |
| LG FLOOR   LGF-01       | 409          | MYR 8.00    | MYR 3,272   | F&B                 |
| LG FLOOR   LGF-02       | 392          | MYR 8.00    | MYR 3,136   | F&B                 |
| LG FLOOR   LGF-03       | 514          | MYR 8.00    | MYR 4,112   | F&B                 |
| LG FLOOR   LGF-3A       | 514          | MYR 8.00    | MYR 4,112   | F&B                 |
| GROUND FLOOR   G7       | 2,200        | MYR 8.00    | MYR 17,600  | FACING JALAN PINANG |
| MEZZANINE FLOOR         |              |             |             |                     |
| UNIT M-2                | 345          | MYR 4.80    | MYR 1,656   | RETAIL              |
| UNIT M-3                | 330          | MYR 5.00    | MYR 1,650   | RETAIL              |
| 1st FLOOR   LINK BRIDGE |              |             |             |                     |
| UNIT 1.9                | 782          | MYR 5.50    | MYR 4,301   | RETAIL              |
| UNIT 1.9A               | 301          | MYR 7.00    | MYR 2,107   | F&B                 |
| UNIT 1.9B               | 301          | MYR 7.00    | MYR 2,107   | F&B                 |
| UNIT 1.9F               | 1,946        | MYR 5.50    | MYR 10,703  | RETAIL              |
| UNIT 1.9G               | 928          | MYR 5.50    | MYR 5,104   | RETAIL              |

#### 1st Floor, Link Bridge | F&B and Retail Space

Unit 1-9 | Size: 782 ft<sup>2</sup> | Rental @ MYR 4,301/month Unit 1.9A | Size: 301 ft<sup>2</sup> | Rental @ MYR 2,107/month Unit 1.9B | Size: 301 ft<sup>2</sup> | Rental @ MYR 2,107/month Unit 1.9F | Size: 1,946 ft<sup>2</sup> | Rental @ MYR 10,703/month Unit 1.9G | Size: 928 ft<sup>2</sup> | Rental @ MYR 5,104/month

Situated on the 1st floor, these units are nearly adjacent to the Link Bridge, offering high foot traffic.

LINK BRIDGE to KLCC, PAVILION KL etc

Amy Ho | https://www.amyho.co/retail | amyho@amyho.co | +6012-3321188 | REN12556 | ZACK REALTY