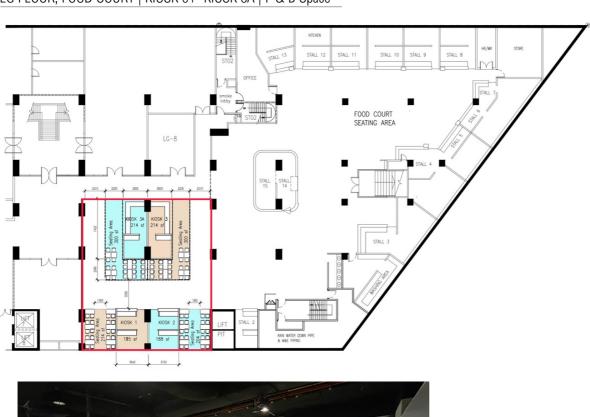

M-2                | 345          | MYR 4.80    | MYR 1,656   | RETAIL              |
| UNIT M-3                | 330          | MYR 5.00    | MYR 1,650   | RETAIL              |
| 1st FLOOR   LINK BRIDGE |              |             |             |                     |
| UNIT 1.9                | 782          | MYR 5.50    | MYR 4,301   | RETAIL              |
| UNIT 1.9A               | 301          | MYR 7.00    | MYR 2,107   | F&B                 |
| UNIT 1.9B               | 301          | MYR 7.00    | MYR 2,107   | F&B                 |
| UNIT 1.9F               | 1,946        | MYR 5.50    | MYR 10,703  | RETAIL              |
| UNIT 1.9G               | 928          | MYR 5.50    | MYR 5,104   | RETAIL              |

### LG FLOOR, FOOD COURT | KIOSK 01- KIOSK 3A | F & B Space







## GROUND FLOOR | MAIN ROAD FACING









#### MEZZANINE FLOOR | RETAIL UNITS (Ideal for Nail or Beauty Saloon; General Retail)

Unit M-3 | Size: 330 ft $^2$  | Rental @ MYR 1,650/month Unit M-2 | Size: 345 ft $^2$  | Rental @ MYR 1,656/month





#### 1st Floor, Link Bridge | F&B and Retail Space

Unit 1-9 | Size: 782 ft<sup>2</sup> | Rental @ MYR 4,301/month Unit 1.9A | Size: 301 ft<sup>2</sup> | Rental @ MYR 2,107/month Unit 1.9B | Size: 301 ft<sup>2</sup> | Rental @ MYR 2,107/month Unit 1.9F | Size: 1,946 ft<sup>2</sup> | Rental @ MYR 10,703/month Unit 1.9G | Size: 928 ft<sup>2</sup> | Rental @ MYR 5,104/month

Situated on the 1st floor, these units are nearly adjacent to the Link Bridge, offering high foot traffic.







LINK BRIDGE to KLCC, PAVILION KL etc





Amy Ho | http