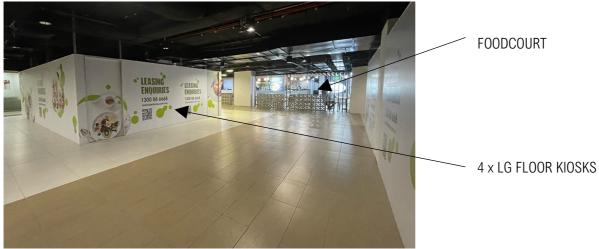

-2                | 345          | MYR 4.80    | MYR 1,656   | RETAIL              |
| UNIT M-3                | 330          | MYR 5.00    | MYR 1,650   | RETAIL              |
| 1st FLOOR   LINK BRIDGE |              |             |             |                     |
| UNIT 1.9                | 782          | MYR 5.50    | MYR 4,301   | RETAIL              |
| UNIT 1.9A               | 301          | MYR 7.00    | MYR 2,107   | F&B                 |
| UNIT 1.9B               | 301          | MYR 7.00    | MYR 2,107   | F&B                 |
| UNIT 1.9F               | 1,946        | MYR 5.50    | MYR 10,703  | RETAIL              |
| UNIT 1.9G               | 928          | MYR 5.50    | MYR 5,104   | RETAIL              |

### LG FLOOR, FOOD COURT | KIOSK 01- KIOSK 3A | F & B Space







## GROUND FLOOR | MAIN ROAD FACING









#### MEZZANINE FLOOR | RETAIL UNITS (Ideal for Nail or Beauty Saloon; General Retail)

Unit M-3 | Size: 330 ft $^2$  | Rental @ MYR 1,650/month Unit M-2 | Size: 345 ft $^2$  | Rental @ MYR 1,656/month





#### 1st Floor, Link Bridge | F&B and Retail Space

Unit 1-9 | Size: 782 ft<sup>2</sup> | Rental @ MYR 4,301/month Unit 1.9A | Size: 301 ft<sup>2</sup> | Rental @ MYR 2,107/month Unit 1.9B | Size: 301 ft<sup>2</sup> | Rental @ MYR 2,107/month Unit 1.9F | Size: 1,946 ft<sup>2</sup> | Rental @ MYR 10,703/month Unit 1.9G | Size: 928 ft<sup>2</sup> | Rental @ MYR 5,104/month

Situated on the 1st floor, these units are nearly adjacent to the Link Bridge, offering high foot traffic.







LINK BRIDGE to KLCC, PAVILION KL etc





Amy Ho | https: