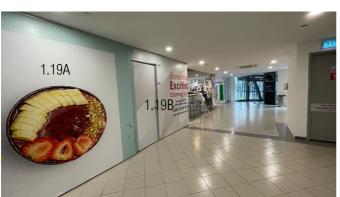

#### 1st Floor, Link Bridge | F&B and Retail Space

Unit 1-9 | Size: 782 ft<sup>2</sup> | Rental @ MYR 4,301/month Unit 1.9A | Size: 301 ft<sup>2</sup> | Rental @ MYR 2,107/month Unit 1.9B | Size: 301 ft<sup>2</sup> | Rental @ MYR 2,107/month Unit 1.9F | Size: 1,946 ft<sup>2</sup> | Rental @ MYR 10,703/month Unit 1.9G | Size: 928 ft<sup>2</sup> | Rental @ MYR 5,104/month

Situated on the 1st floor, these units are nearly adjacent to the Link Bridge, offering high foot traffic.

LINK BRIDGE to KLCC, PAVILION KL etc

Amy Ho | https://www.amyho.co/retail | amyho@amyho.co | +6012-3321188 | REN12556 | ZACK REALTY