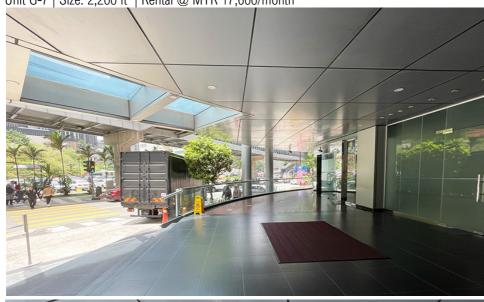

0    | MYR 1,656   | RETAIL              |
| UNIT M-3                | 330          | MYR 5.00    | MYR 1,650   | RETAIL              |
| 1st FLOOR   LINK BRIDGE |              |             |             |                     |
| UNIT 1.9                | 782          | MYR 5.50    | MYR 4,301   | RETAIL              |
| UNIT 1.9A               | 301          | MYR 7.00    | MYR 2,107   | F&B                 |
| UNIT 1.9B               | 301          | MYR 7.00    | MYR 2,107   | F&B                 |
| UNIT 1.9F               | 1,946        | MYR 5.50    | MYR 10,703  | RETAIL              |
| UNIT 1.9G               | 928          | MYR 5.50    | MYR 5,104   | RETAIL              |

### LG FLOOR, FOOD COURT | KIOSK 01- KIOSK 3A | F & B Space







## GROUND FLOOR | MAIN ROAD FACING









#### MEZZANINE FLOOR | RETAIL UNITS (Ideal for Nail or Beauty Saloon; General Retail)

Unit M-3 | Size: 330 ft $^2$  | Rental @ MYR 1,650/month Unit M-2 | Size: 345 ft $^2$  | Rental @ MYR 1,656/month





#### 1st Floor, Link Bridge | F&B and Retail Space

Unit 1-9 | Size: 782 ft<sup>2</sup> | Rental @ MYR 4,301/month Unit 1.9A | Size: 301 ft<sup>2</sup> | Rental @ MYR 2,107/month Unit 1.9B | Size: 301 ft<sup>2</sup> | Rental @ MYR 2,107/month Unit 1.9F | Size: 1,946 ft<sup>2</sup> | Rental @ MYR 10,703/month Unit 1.9G | Size: 928 ft<sup>2</sup> | Rental @ MYR 5,104/month

Situated on the 1st floor, these units are nearly adjacent to the Link Bridge, offering high foot traffic.







LINK BRIDGE to KLCC, PAVILION KL etc





Amy Ho | https://www.amyho.co/retail | amyho@amyho.co | +