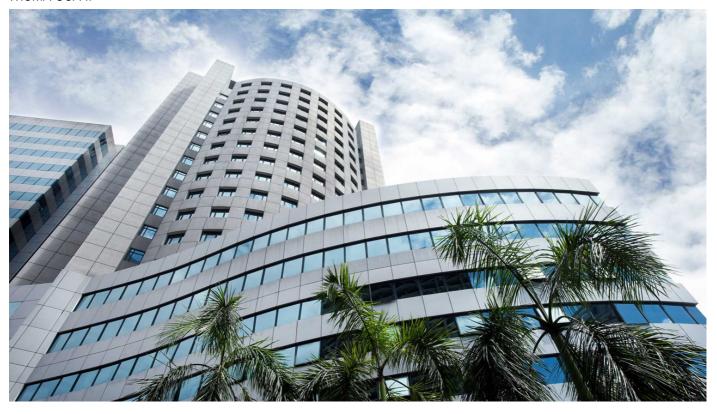

#### F&B and RETAIL SPACE @ WISMA UOA II

Location : Jalan Pinang, 50450 Kuala Lumpur Rental : MYR 4.80 – MYR 8.00 per sq. ft./month

Available Sizes : 301 - 2,200 sq. ft.

Wisma UOA II is a notable 34-story building offering office suites and three levels of retail space, located next to UOA Centre. The property is directly connected to Suria KLCC, KL Convention Centre, Pavilion Shopping Mall, and key public transit points like LRT & Monorail stations via a Link Bridge, ensuring exceptional accessibility and convenience.

### WISMA UOA II