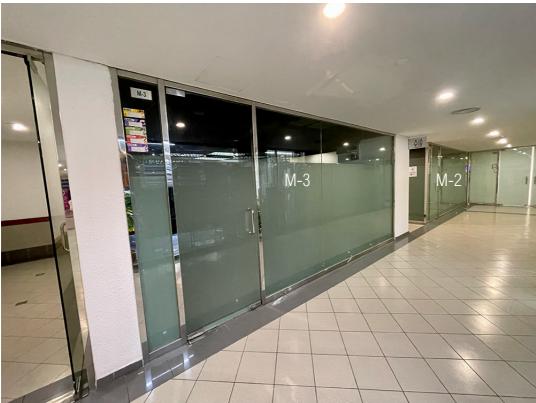

#### MEZZANINE FLOOR | RETAIL UNITS (Ideal for Nail or Beauty Saloon; General Retail)

Unit M-3 | Size: 330 ft $^2$  | Rental @ MYR 1,650/month Unit M-2 | Size: 345 ft $^2$  | Rental @ MYR 1,656/month