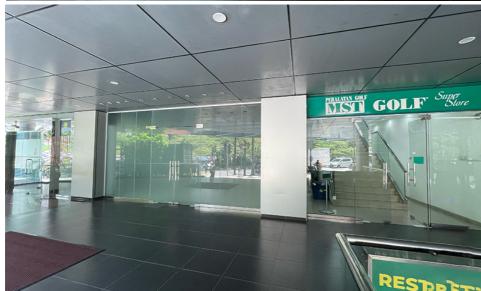

| MYR 1,656   | RETAIL              |
| UNIT M-3                | 330          | MYR 5.00    | MYR 1,650   | RETAIL              |
| 1st FLOOR   LINK BRIDGE |              |             |             |                     |
| UNIT 1.9                | 782          | MYR 5.50    | MYR 4,301   | RETAIL              |
| UNIT 1.9A               | 301          | MYR 7.00    | MYR 2,107   | F&B                 |
| UNIT 1.9B               | 301          | MYR 7.00    | MYR 2,107   | F&B                 |
| UNIT 1.9F               | 1,946        | MYR 5.50    | MYR 10,703  | RETAIL              |
| UNIT 1.9G               | 928          | MYR 5.50    | MYR 5,104   | RETAIL              |

### LG FLOOR, FOOD COURT | KIOSK 01- KIOSK 3A | F & B Space







## GROUND FLOOR | MAIN ROAD FACING









#### MEZZANINE FLOOR | RETAIL UNITS (Ideal for Nail or Beauty Saloon; General Retail)

Unit M-3 | Size: 330 ft $^2$  | Rental @ MYR 1,650/month Unit M-2 | Size: 345 ft $^2$  | Rental @ MYR 1,656/month





#### 1st Floor, Link Bridge | F&B and Retail Space

Unit 1-9 | Size: 782 ft<sup>2</sup> | Rental @ MYR 4,301/month Unit 1.9A | Size: 301 ft<sup>2</sup> | Rental @ MYR 2,107/month Unit 1.9B | Size: 301 ft<sup>2</sup> | Rental @ MYR 2,107/month Unit 1.9F | Size: 1,946 ft<sup>2</sup> | Rental @ MYR 10,703/month Unit 1.9G | Size: 928 ft<sup>2</sup> | Rental @ MYR 5,104/month

Situated on the 1st floor, these units are nearly adjacent to the Link Bridge, offering high foot traffic.







LINK BRIDGE to KLCC, PAVILION KL etc





Amy Ho | https://www.amyho.co/retail | amyho@amyho.co | +60