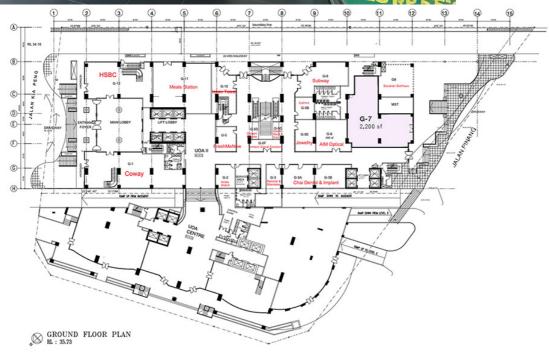

#### F&B and RETAIL SPACE @ WISMA UOA II

Location : Jalan Pinang, 50450 Kuala Lumpur Rental : MYR 4.80 – MYR 8.00 per sq. ft./month

Available Sizes : 301 - 2,200 sq. ft.

Wisma UOA II is a notable 34-story building offering office suites and three levels of retail space, located next to UOA Centre. The property is directly connected to Suria KLCC, KL Convention Centre, Pavilion Shopping Mall, and key public transit points like LRT & Monorail stations via a Link Bridge, ensuring exceptional accessibility and convenience.

Contact Amy Ho at +6012-332 1188 to schedule a viewing appointment today!

| Level                   | SIZE sq. ft. | RENTAL RATE | RENTAL, MYR | REMARKS             |
|-------------------------|--------------|-------------|-------------|---------------------|
| LG FLOOR   FOOD COURT   |              |             |             |                     |
| LG FLOOR   LGF-01       | 409          | MYR 8.00    | MYR 3,272   | F&B                 |
| LG FLOOR   LGF-02       | 392          | MYR 8.00    | MYR 3,136   | F&B                 |
| LG FLOOR   LGF-03       | 514          | MYR 8.00    | MYR 4,112   | F&B                 |
| LG FLOOR   LGF-3A       | 514          | MYR 8.00    | MYR 4,112   | F&B                 |
| GROUND FLOOR   G7       | 2,200        | MYR 8.00    | MYR 17,600  | FACING JALAN PINANG |
| MEZZANINE FLOOR         |              |             |             |                     |
| UNIT M-2                | 345          | MYR 4.80    | MYR 1,656   | RETAIL              |
| UNIT M-3                | 330          | MYR 5.00    | MYR 1,650   | RETAIL              |
| 1st FLOOR   LINK BRIDGE |              |             |             |                     |
| UNIT 1.9                | 782          | MYR 5.50    | MYR 4,301   | RETAIL              |
| UNIT 1.9A               | 301          | MYR 7.00    | MYR 2,107   | F&B                 |
| UNIT 1.9B               | 301          | MYR 7.00    | MYR 2,107   | F&B                 |
| UNIT 1.9F               | 1,946        | MYR 5.50    | MYR 10,703  | RETAIL              |
| UNIT 1.9G               | 928          | MYR 5.50    | MYR 5,104   | RETAIL              |