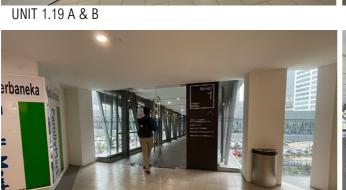

#### 1st Floor, Link Bridge | F&B and Retail Space

Unit 1-9 | Size: 782 ft<sup>2</sup> | Rental @ MYR 4,301/month Unit 1.9A | Size: 301 ft<sup>2</sup> | Rental @ MYR 2,107/month Unit 1.9B | Size: 301 ft<sup>2</sup> | Rental @ MYR 2,107/month Unit 1.9F | Size: 1,946 ft<sup>2</sup> | Rental @ MYR 10,703/month Unit 1.9G | Size: 928 ft<sup>2</sup> | Rental @ MYR 5,104/month

Situated on the 1st floor, these units are nearly adjacent to the Link Bridge, offering high foot traffic.

LINK BRIDGE to KLCC, PAVILION KL etc

Amy Ho | https://www.amyho.co/retail | amyho@amyho.co | +6012-3321188 | REN12556 | ZACK REALTY