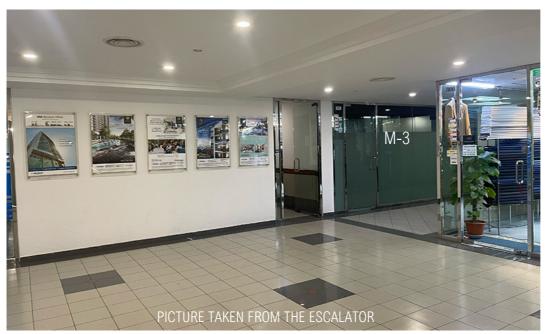

#### MEZZANINE FLOOR | RETAIL UNITS (Ideal for Nail or Beauty Saloon; General Retail)

Unit M-3 | Size: 330 ft $^2$  | Rental @ MYR 1,650/month Unit M-2 | Size: 345 ft $^2$  | Rental @ MYR 1,656/month