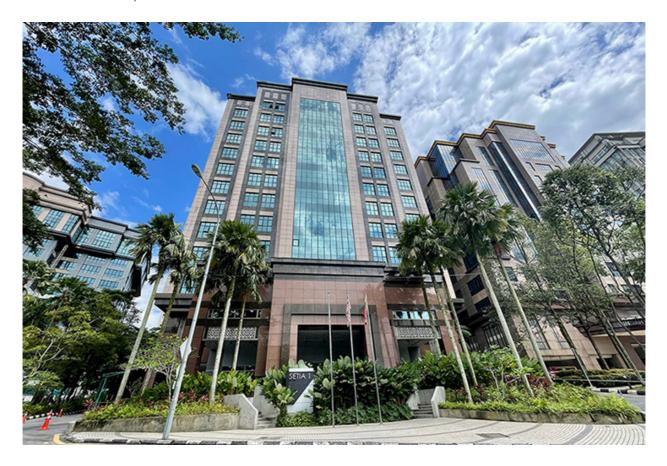

### BANGUNAN SETIA 1 @ Jalan Dungun, Damansara Heights

from MYR 4.80 per sq. ft.

Bangunan Setia 1, a 13-storey office tower in Damansara Heights, was elegantly refurbished in 2020. Located just a 5-minute stroll from the SEMANTAN MRT Station, it guarantees excellent connectivity. Additionally, the nearby 'The Five' presents a chic array of cafés, complemented by the convenient QRA Mart for daily essentials.

#### Facilities Include:

- Ample parking with 205 bays.
- Efficient transportation with 6 modern lifts.
- Round-the-clock security for a secure work environment

Address: 15, Lorong Dungun, Bukit Damansara, 50490 Kuala Lumpur Contact Amy Ho @ +6012-332 1188 to schedule a viewing today!