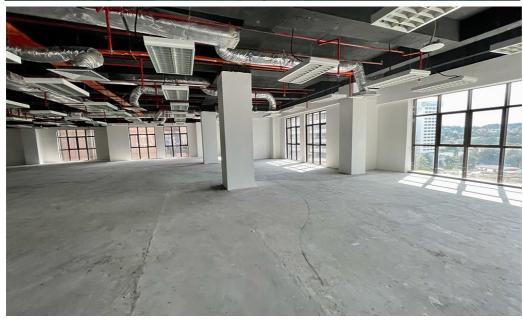

#### TYPICAL FLOOR PLAN

4<sup>th</sup> Floor Office

4<sup>th</sup> Floor Toilet

8<sup>th</sup> Floor Office

8<sup>th</sup> Floor Office