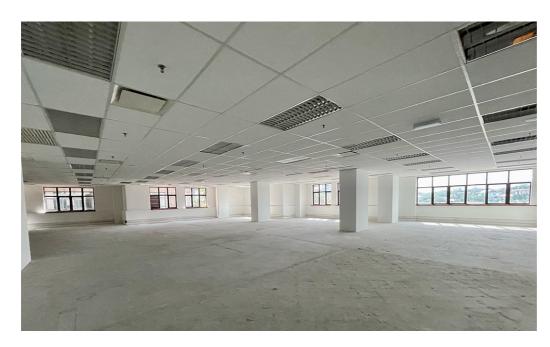

#### **AVAILABILITY & RENTAL RATE**

Available Sizes :  $1,555 \text{ ft}^2 - 14,511 \text{ ft}^2$  Rental : from MYR  $4.80/\text{feet}^2$ 

| Floors available for Rent | Size sq. ft. | Furnishing                         | Rental Rate | Rental, MYR | Availability               |
|---------------------------|--------------|------------------------------------|-------------|-------------|----------------------------|
| Level 3                   | 3,000        | Fully Fitted & Ready<br>by Q1 2024 | MYR 7.50    | MYR 22,500  | Part of the Floor          |
|                           | 3,000        |                                    |             | MYR 22,500  | Part of the Floor          |
|                           | 2,500        |                                    |             | MYR 18,750  | Part of the Floor          |
|                           | 2,500        |                                    |             | MYR 18,750  | Part of the Floor          |
| Level 4                   | 10,043       | Bare unit - Can be<br>subdivided   | MYR 4.80    | MYR 48,206  | Office   Part of the Floor |
| Level 5                   | 1,555        | Bare unit                          | MYR 4.80    | MYR 7,464   | Part of the Floor          |
|                           | 11,818       | Bare unit                          | MYR 4.80    | MYR 56,726  | Part of the Floor          |
| Level 8                   | 14,511       | Bare unit                          | MYR 4.80    | MYR 69,653  | Office   Whole Floor       |
| Level 9                   | 14,511       | Bare unit                          | MYR 4.80    | MYR 69,653  | Office   Whole Floor       |
|                           |              |                                    |             |             |                            |

#### TYPICAL FLOOR PLAN

4<sup>th</sup> Floor Office

4<sup>th</sup> Floor Toilet

8<sup>th</sup> Floor Office

8<sup>th</sup> Floor Office