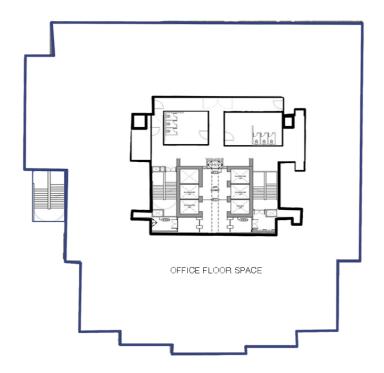

#### TYPICAL FLOOR PLAN

4<sup>th</sup> Floor Office

4<sup>th</sup> Floor Toilet

8<sup>th</sup> Floor Office

8<sup>th</sup> Floor Office