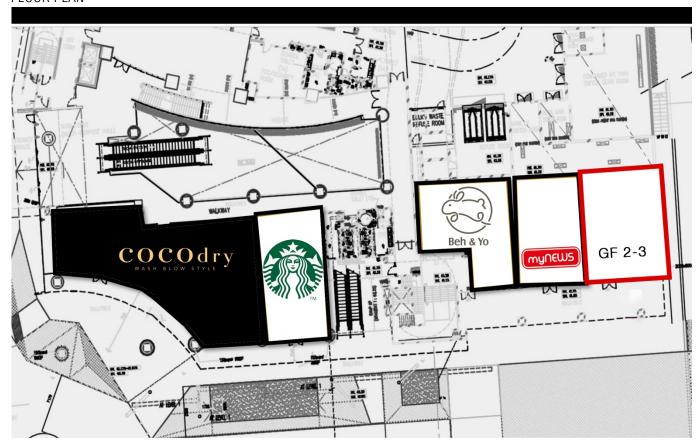

ENT: Premium Ground Floor F&B Space @ PLATINUM PARK, KLCC

Rental : MYR 9,800 | MYR 7.00/ft<sup>2</sup>

Size : 1,400 ft<sup>2</sup>

Level : Ground Floor, Platinum Park Remarks: AVAILABLE APRIL-2024

Strategically located next to MyNews in Menara Felda, this ground floor unit offers unparalleled exposure in Platinum Park.

Platinum Park is a premier mixed-use hub boasting three Grade-A office towers—Naza Tower, Menara Felda, and MOF Inc Tower. Serving as a base for embassies, multinational corporations, and co-working spaces, the development elevates the standard with its Platinum Park Skyviews—KL's chic dining and entertainment oasis located on the top three floors of Naza Tower.

To arrange a viewing, contact Amy Ho at +6012-332 1188 today!



## From the desk of Amy Ho

## FLOOR PLAN



## PLATINUM PARK