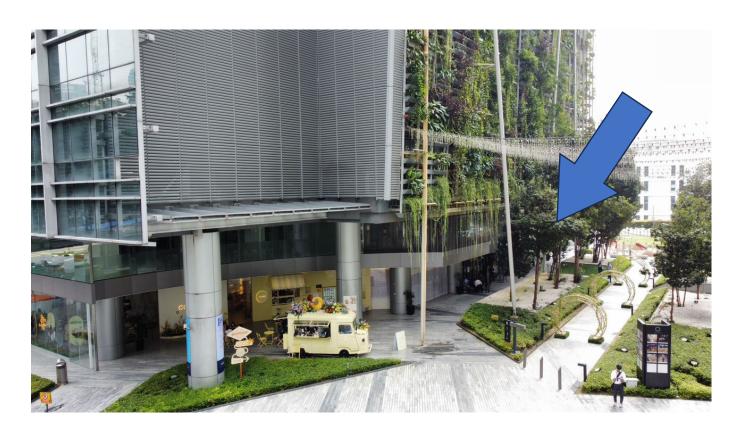

## From the desk of Amy Ho

For RENT: Premium Ground Floor F&B Space @ PLATINUM PARK, KLCC

Rental : MYR 9,800 | MYR 7.00/ft<sup>2</sup>

Size : 1,400 ft<sup>2</sup>

Level : Ground Floor, Platinum Park Remarks: AVAILABLE APRIL-2024

Strategically located next to MyNews in Menara Felda, this ground floor unit offers unparalleled exposure in Platinum Park.

Platinum Park is a premier mixed-use hub boasting three Grade-A office towers—Naza Tower, Menara Felda, and MOF Inc Tower. Serving as a base for embassies, multinational corporations, and co-working spaces, the development elevates the standard with its Platinum Park Skyviews—KL's chic dining and entertainment oasis located on the top three floors of Naza Tower.