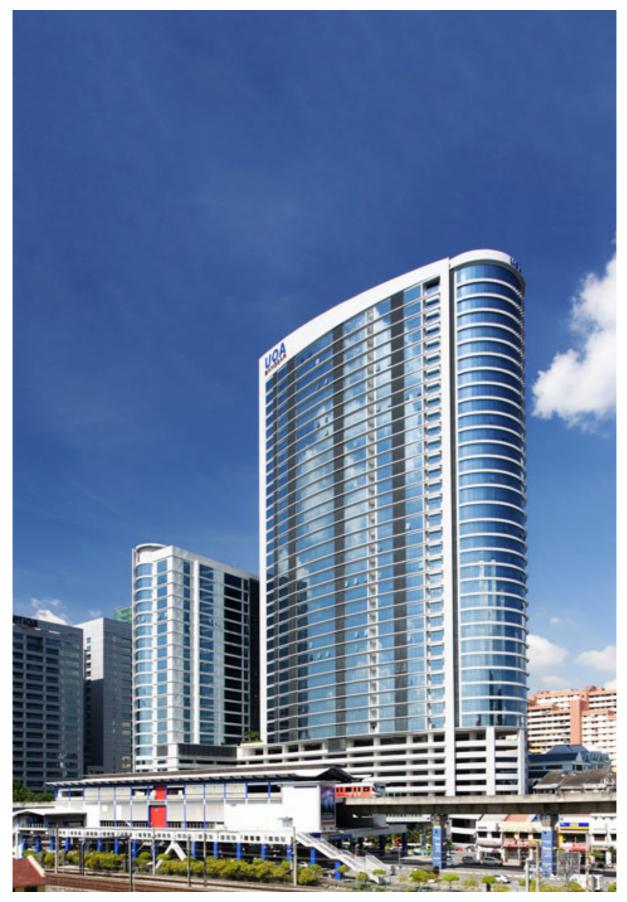

#### FOR RENT: 1<sup>ST</sup> FLOOR RETAIL SPACE @ MENARA UOA BANGSAR

Nestled in vibrant Bangsar, Menara UOA Bangsar is a Grade A Office Tower comprising two impressive towers: a 39-storey Block A and a 24-storey Block B. It is complemented by three floors of retail podium space and a spacious 10-level car park with 1,100 bays.

## from the desk of Amy Ho

MENARA UOA BANGSAR