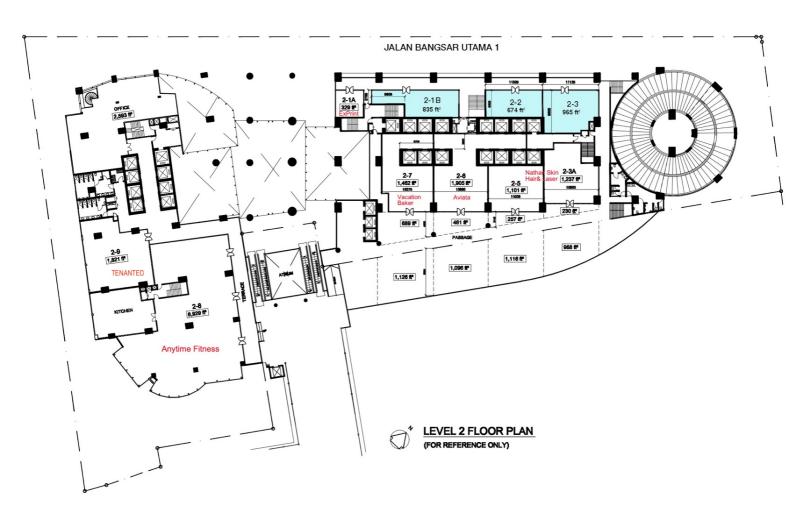

#### LEVEL 2 (1<sup>st</sup> FLOOR FACING JALAN BANGAR UTAMA 1)

UNIT 2.1B | 835 ft<sup>2</sup> @ MYR 6.00 psf | MYR 5,010 per month UNIT 2.2 | 674 ft<sup>2</sup> @ MYR 6.00 psf | MYR 4,044 per month UNIT 2.3 | 965 ft<sup>2</sup> @ MYR 6.00 psf | MYR 5,790 per month

While it's called Level 2, the space is actually located on the 1st floor, directly above San Francisco Coffee. Access to these 3 units is via the front staircase next to San Francisco Coffee or through the walkway beside Nathan Clinic. This space is ideally suited for a Dental Clinic, Beauty Salon, or Service Center.

Contact Amy Ho @ +6012-332 1188 to schedule a viewing today!

Availability Chart & Rental Rates

| UNIT NO. | SIZE sq. ft. | RENTAL RATE | RENTAL, MYR | FURNISHING | REMARKS                      |
|----------|--------------|-------------|-------------|------------|------------------------------|
| LEVEL 2  |              |             |             |            |                              |
| 2.1B     | 835          | MYR 6.00    | MYR 5,010   | Bare unit  | Facing Jalan Bangsar Utama 1 |
| 2-2      | 674          | MYR 6.00    | MYR 4,044   | Bare unit  |                              |
| 2-3      | 965          | MYR 6.00    | MYR 5,790   | Bare unit  |                              |