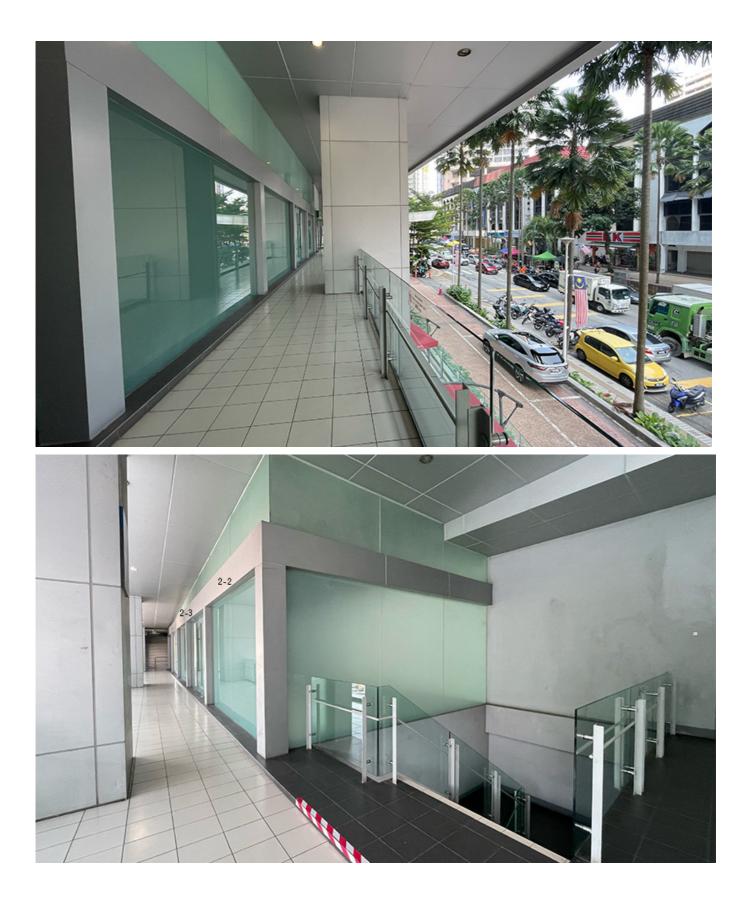

While it's called Level 2, the space is actually located on the 1st floor, directly above San Francisco Coffee. Access to these 3 units is via the front staircase next to San Francisco Coffee or through the walkway beside Nathan Clinic. This space is ideally suited for a Dental Clinic, Beauty Salon, or Service Center.