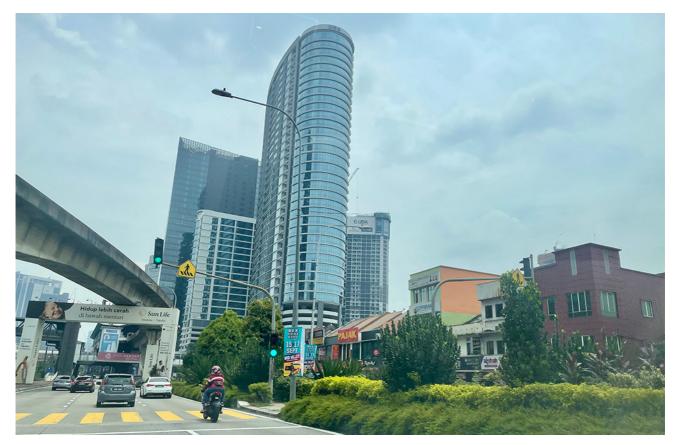

#### FOR RENT: 1<sup>ST</sup> FLOOR RETAIL SPACE @ MENARA UOA BANGSAR

Nestled in vibrant Bangsar, Menara UOA Bangsar is a Grade A Office Tower comprising two impressive towers: a 39-storey Block A and a 24-storey Block B. It is complemented by three floors of retail podium space and a spacious 10-level car park with 1,100 bays.

One of its standout features is seamless access, thanks to a direct link to the Bangsar LRT station.

Amenities abound, including high-speed broadband, fiber-optic cabling, advanced fire protection, a grand lobby, conference facilities, a gym, and on-site F&B outlets.

While it's called Level 2, the space is actually located on the 1st floor, directly above San Francisco Coffee. Access to these 3 units is via the front staircase next to San Francisco Coffee or through the walkway beside Nathan Clinic. This space is ideally suited for a Dental Clinic, Beauty Salon, or Service Center.