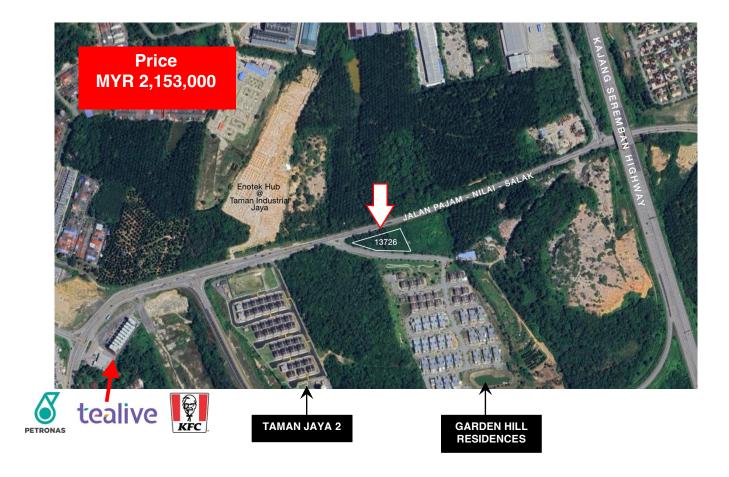

## FOR SALE: 0.9 acres Commercial Land fronting Jalan Nilai -Pajam

Agriculture Land | Zoned Commercial Price : MYR 55 psf | MYR 2,153,000

Land Size : 0.9 acres (39,148 ft<sup>2</sup>)

Tenure: FREEHOLD

This 0.9-acre agricultural plot, situated in a commercially zoned area, is a prime opportunity for developers looking to capitalize on a high-potential site. Located along a main road, it offers excellent visibility and accessibility—ideal for constructing 8-10 thriving shops to attract a steady customer base. Just 600 meters down the road, a fully occupied row of 10 new shops features popular retail outlets like KFC, Tealive, and a Petronas Petrol Station, signalling strong demand and a proven market. Surrounded by established residential communities like Taman Jaya and Garden Hills Residences, this location ensures a built-in pool of nearby residents and potential shoppers. With its strategic position, significant traffic exposure, and commercial zoning, this land is perfectly poised for a lucrative retail development project.