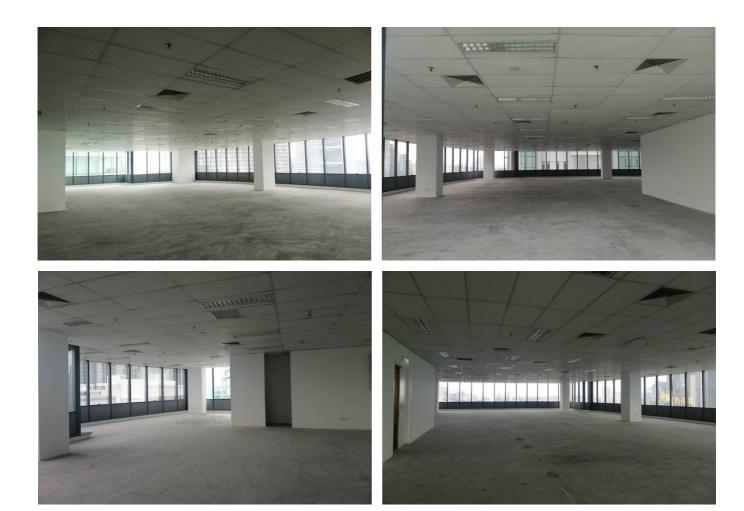

#### **AVAILABLE UNITS**

| <u>Level</u>               | Built-up in feet <sup>2</sup> | Furnishing/Remarks                               |
|----------------------------|-------------------------------|--------------------------------------------------|
| 1 <sup>st</sup> Floor      | 1,638 ft <sup>2</sup>         | Bare unit   with blinds, DB cabinet & wet pantry |
| 1 <sup>st</sup> Floor      | 1,063 ft <sup>2</sup>         | Bare unit                                        |
| 4 <sup>th</sup> Floor (3A) | 18,466 ft <sup>2</sup>        | Bare unit                                        |
| 9 <sup>th</sup> Floor      | $3,433 \text{ ft}^2$          | Bare unit                                        |
| 17 <sup>th</sup> Floor     | 4,297 ft <sup>2</sup>         | Bare unit                                        |
| 17 <sup>th</sup> Floor     | 5,320 ft <sup>2</sup>         | Bare unit                                        |
| 25 <sup>th</sup> Floor     | 9,237 ft <sup>2</sup>         | Bare unit                                        |

Unit 17-3A Floor Plan

Level 17 Floor Plan | Vertical Corporate Tower B For reference only.

For RENT | Office Space @ VERTICAL BUSINESS SUITES, TOWER A & B | MYR 4.80 - MYR 5.00/feet2

VERTICAL BUSINESS SUITES, TOWER A & TOWER B