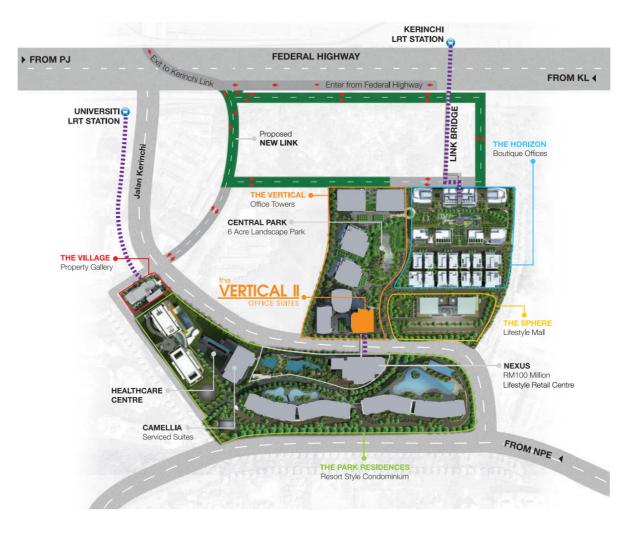

### **UOA CORPORATE TOWER**

Located within the MSC Malaysia Cybercentre@Bangsar South City, UOA Corporate Tower is a 38-storey corporate office building designed in compliance with Green Building Index (GBI) Malaysia certified standards. It is positioned adjacent to the award-winning 6-acre lake garden landscape in Bangsar South and is complemented by a host of amenities including hotels and serviced apartments, Connexion Conference & Event Centre (CCEC), cafés and restaurants, supermarket, specialty stores, childcare centres and medical centres within walking distance. It is also connected to Kerinchi LRT station via a covered link bridge.

#### VERTICAL CORPORATE TOWER B

The Vertical Corporate Towers at The Vertical consist of two 40-storey corporate office buildings — UOA Corporate Tower and The Vertical Corporate Tower B. These towers stand majestically next to the renowned 6-acre lake garden landscape in Bangsar South.

Situated within the MSC Malaysia Cybercentre and built in adherence to GBI Malaysia certified standards, these towers elevate the cityscape with their modern glazed façade, impressive high-volume lobby, and state-of-the-art facilities. The Vertical Corporate Towers are indeed a significant addition to Bangsar South's commercial precinct.

### Accessibility:

- A short stroll away from the link bridge to Nexus
- Shuttle service to the Universiti LRT Station and a covered link bridge to the Kerinchi LRT Station
- Convenient access to major routes including the Federal Highway, NPE (New Pantai Expressway), and Sprint Highway Address: 10, The Vertical Corporate Towers, Avenue, 8, Jalan Kerinchi, Bangsar South, 59200 Kuala Lumpur