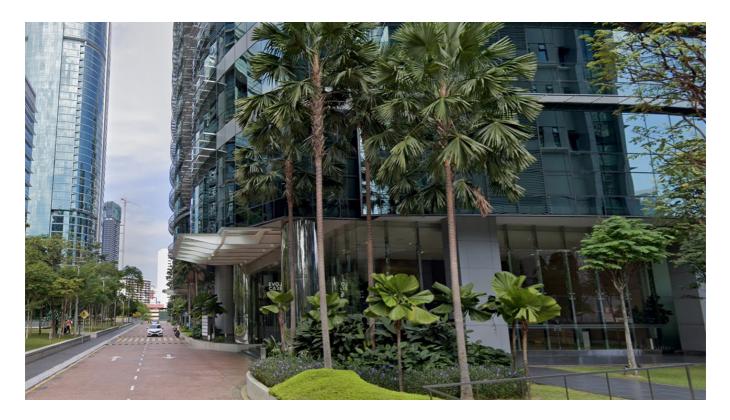

#### VERTICAL CORPORATE TOWER B

The Vertical Corporate Towers at The Vertical consist of two 40-storey corporate office buildings — UOA Corporate Tower and The Vertical Corporate Tower B. These towers stand majestically next to the renowned 6-acre lake garden landscape in Bangsar South.

Situated within the MSC Malaysia Cybercentre and built in adherence to GBI Malaysia certified standards, these towers elevate the cityscape with their modern glazed façade, impressive high-volume lobby, and state-of-the-art facilities. The Vertical Corporate Towers are indeed a significant addition to Bangsar South's commercial precinct.

### Accessibility:

- A short stroll away from the link bridge to Nexus
- Shuttle service to the Universiti LRT Station and a covered link bridge to the Kerinchi LRT Station
- Convenient access to major routes including the Federal Highway, NPE (New Pantai Expressway), and Sprint Highway Address: 10, The Vertical Corporate Towers, Avenue, 8, Jalan Kerinchi, Bangsar South, 59200 Kuala Lumpur