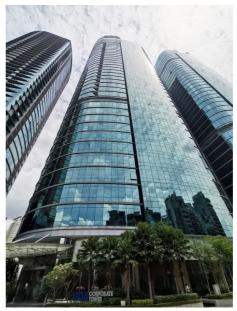

#### VERTICAL CORPORATE TOWER B

The Vertical Corporate Towers at The Vertical consist of two 40-storey corporate office buildings — UOA Corporate Tower and The Vertical Corporate Tower B. These towers stand majestically next to the renowned 6-acre lake garden landscape in Bangsar South.

Situated within the MSC Malaysia Cybercentre and built in adherence to GBI Malaysia certified standards, these towers elevate the cityscape with their modern glazed façade, impressive high-volume lobby, and state-of-the-art facilities. The Vertical Corporate Towers are indeed a significant addition to Bangsar South's commercial precinct.