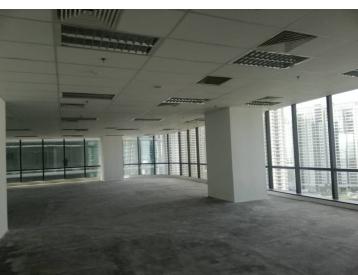

## For RENT | CORPORATE OFFICE @ VERTICAL CORPORATE TOWER B, Bangsar South | MYR 6.00 – MYR 6.20/feet<sup>2</sup>

#### VERTICAL CORPORATE TOWER B

The Vertical Corporate Towers at The Vertical consist of two 40-storey corporate office buildings — UOA Corporate Tower and The Vertical Corporate Tower B. These towers stand majestically next to the renowned 6-acre lake garden landscape in Bangsar South.

Situated within the MSC Malaysia Cybercentre and built in adherence to GBI Malaysia certified standards, these towers elevate the cityscape with their modern glazed façade, impressive high-volume lobby, and state-of-the-art facilities. The Vertical Corporate Towers are indeed a significant addition to Bangsar South's commercial precinct.