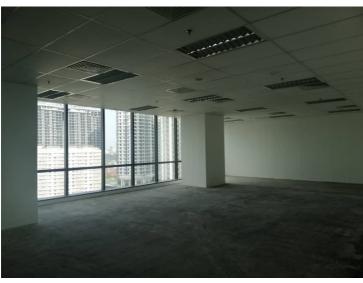

## For RENT | CORPORATE OFFICE @ VERTICAL CORPORATE TOWER B, Bangsar South | MYR 6.00 – MYR 6.20/feet<sup>2</sup>

#### VERTICAL CORPORATE TOWER B

The Vertical Corporate Towers at The Vertical consist of two 40-storey corporate office buildings — UOA Corporate Tower and The Vertical Corporate Tower B. These towers stand majestically next to the renowned 6-acre lake garden landscape in Bangsar South.

Situated within the MSC Malaysia Cybercentre and built in adherence to GBI Malaysia certified standards, these towers elevate the cityscape with their modern glazed façade, impressive high-volume lobby, and state-of-the-art facilities. The Vertical Corporate Towers are indeed a significant addition to Bangsar South's commercial precinct.