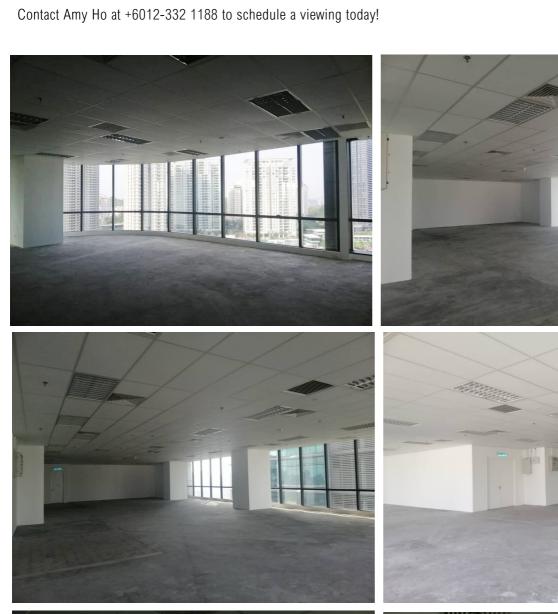

| 1 <sup>st</sup> Floor      | 1,638 ft <sup>2</sup>         | Bare unit   with blinds, DB cabinet & wet pantry |
| 1 <sup>st</sup> Floor      | 1,063 ft <sup>2</sup>         | Bare unit                                        |
| 4 <sup>th</sup> Floor (3A) | 18,466 ft <sup>2</sup>        | Bare unit                                        |
| 9 <sup>th</sup> Floor      | $3,433 \text{ ft}^2$          | Bare unit                                        |
| 17 <sup>th</sup> Floor     | 4,297 ft <sup>2</sup>         | Bare unit                                        |
| 17 <sup>th</sup> Floor     | 5,320 ft <sup>2</sup>         | Bare unit                                        |
| 25 <sup>th</sup> Floor     | 9,237 ft <sup>2</sup>         | Bare unit                                        |







Unit 17-3A Floor Plan



Level 17 Floor Plan | Vertical Corporate Tower B For reference only.

For RENT | Office Space @ VERTICAL BUSINESS SUITES, TOWER A & B | MYR 4.80 - MYR 5.00/feet2

VERTICAL BUSINESS SUITES, TOWER A & TOWER B



The Vertical Business Suites, positioned in one of Kuala Lumpur's most desirable locales, stands poised to become the top business and lifestyle destination for the city's dynamic urban dwellers. With cleverly proportioned office suites specifically designed to suit the needs of Small and Medium Enterprises (SMEs), The Vertical is not just an exciting new business address, but a promising investment opportunity as well.

Comprising two impressive office towers, The Vertical Business Suites is part of the thriving MSC Malaysia Cybercentre @ Bangsar South