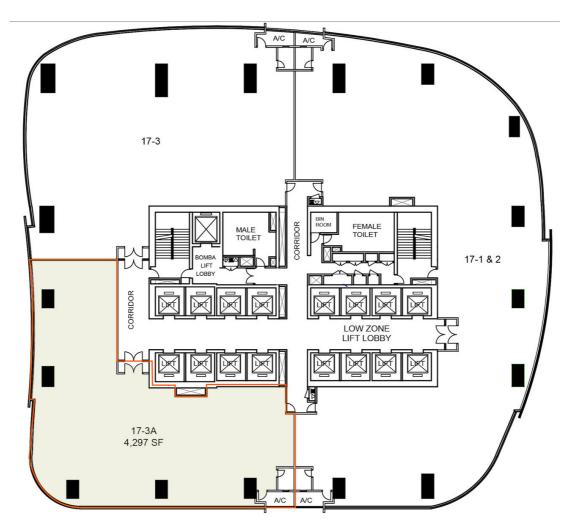

#### **AVAILABLE UNITS**

| <u>Level</u>               | Built-up in feet <sup>2</sup> | Furnishing/Remarks                               |
|----------------------------|-------------------------------|--------------------------------------------------|
| 1 <sup>st</sup> Floor      | 1,638 ft <sup>2</sup>         | Bare unit   with blinds, DB cabinet & wet pantry |
| 1 <sup>st</sup> Floor      | 1,063 ft <sup>2</sup>         | Bare unit                                        |
| 4 <sup>th</sup> Floor (3A) | 18,466 ft <sup>2</sup>        | Bare unit                                        |
| 9 <sup>th</sup> Floor      | $3,433 \text{ ft}^2$          | Bare unit                                        |
| 17 <sup>th</sup> Floor     | 4,297 ft <sup>2</sup>         | Bare unit                                        |
| 17 <sup>th</sup> Floor     | 5,320 ft <sup>2</sup>         | Bare unit                                        |
| 25 <sup>th</sup> Floor     | 9,237 ft <sup>2</sup>         | Bare unit                                        |

Unit 17-3A Floor Plan

Level 17 Floor Plan | Vertical Corporate Tower B For reference only.

For RENT | Office Space @ VERTICAL BUSINESS SUITES, TOWER A & B | MYR 4.80 - MYR 5.00/feet2

VERTICAL BUSINESS SUITES, TOWER A & TOWER B