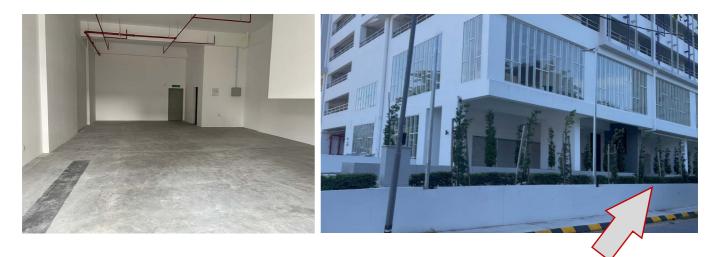

#### GROUND FLOOR INTERMEDIATE UNIT

Unit No. : **G-2** Rental : MYR 6,000 Size : 1,852 sq. ft

Unit No. : G-3 or G-3A

Rental : MYR 4,800 Size : 1,389 sq. ft

Deposits : 3 months Security Deposit, 1 month Restoration Deposit, 1 month Utility Deposit & 1 Month Advance Rental