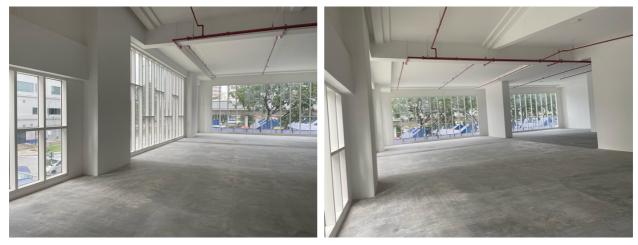

#### 1st FLOOR RETAIL | CORNER UNITS

Unit No. : 1-1

Rental : MYR 8,500

Size : 3,304 sq. ft

Deposits : 2 months Security Deposit | 1 month Utility Deposit & 1 Month Advance Rental

 Unit No.
 : 1-6

 Rental
 : MYR 6,500

 Size
 : 2,152 sq. ft

Deposits : 2 months Security Deposit | 1 month Utility Deposit & 1 Month Advance Rental