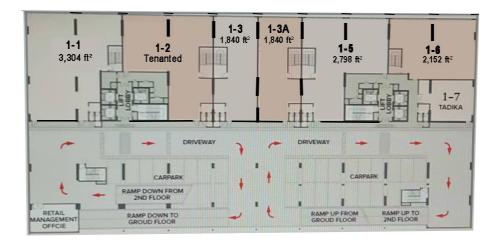

#### AVAILABILITY

| AVAILABLE    | SIZE sq. ft. | FURNISHING | RENTAL RATE | RENTAL, MYR | REMARKS     |
|--------------|--------------|------------|-------------|-------------|-------------|
| GROUND FLOOR |              |            |             |             |             |
| G-2          | 1,852        | Bare       | MYR 3.24    | MYR 6,000   |             |
| G-3          | 1,389        | Bare       | MYR 3.46    | MYR 4,800   |             |
| G-3A         | 1,389        | Bare       | MYR 3.46    | MYR 4,800   |             |
| 1st FLOOR    |              |            |             |             |             |
| 1-1          | 3,304        | Bare       | MYR 2.57    | MYR 8,500   | CORNER UNIT |
| 1-3A         | 1,840        | Bare       | MYR 1.63    | MYR 3,000   |             |
| 1-5          | 2,798        | Bare       | MYR 1.75    | MYR 4,900   | CORNER UNIT |

AVAILABLE UNIT - GROUND FLOOR

#### AVAILABLE UNIT – 1<sup>st</sup> FLOOR