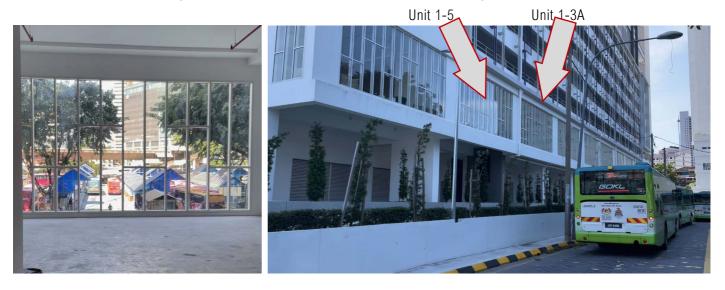

#### AVAILABLE UNIT – 1<sup>st</sup> FLOOR

#### 1<sup>st</sup> FLOOR INTERMEDIATE UNIT

| Unit No. | : 1-3A         |
|----------|----------------|
| Rental   | : MYR 3,000    |
| Size     | : 1,840 sq. ft |

Unit No. : **1-5** Rental : MYR 4,900 Size : 2,798 sq. ft