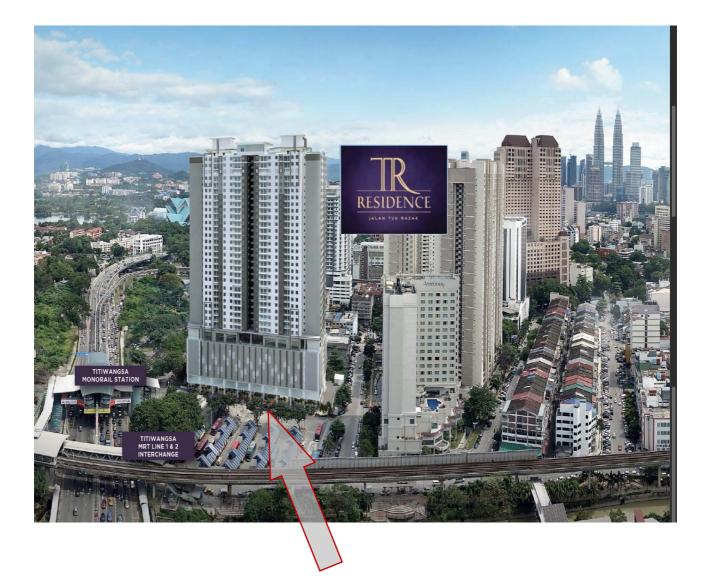

### TR RESIDENCE @ JALAN TUN RAZAK

Situated on the ground & 1<sup>st</sup> floor of a 642-unit condominium, TR Residences' retail shops overlook the bustling Pekeliling Bus Terminal and Titiwangsa LRT/MRT station. These prime spaces are perfect for cafes, restaurants, medical clinics, laundromats, salons, and pharmacies, serving as ideal spots to cater to a high-traffic area. Discover the potential of your business at TR Residences today!