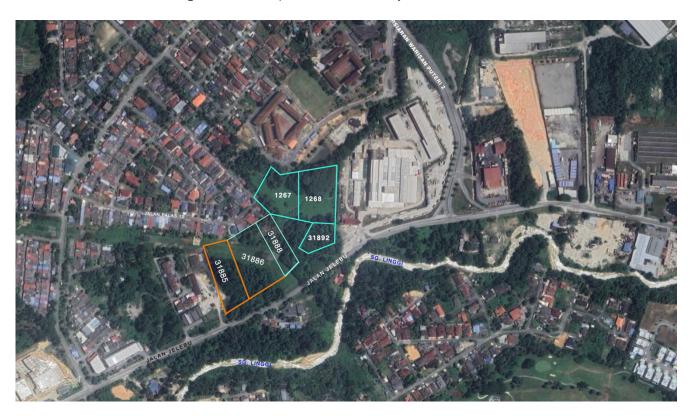

### For Sale: Development Land Zoned Commercial @ Ampangan, Seremban, Negeri embilan

Asking Price : MYR 9,580,000

Total Land Size : 8.23 acre | 358,653 ft² (approx. net usable area)

Land Type : Commercial/Residential Location : Jalan Jelebu, Seremban

Tenure : Freehold

Located within the ambitious Malaysia Vision Valley (MVV) 2045¹ development plan, this unconverted property spans six plots zoned for both commercial and residential use. MVV aims to transform Seremban into a world-class metropolis by 2045, focusing on sectors like high-tech manufacturing, tourism, education, and wellness. The development promises substantial economic growth with projected investments over RM290 billion and the creation of about 1.38 million jobs. It also includes plans for significant green spaces, public recreational areas, and affordable housing.