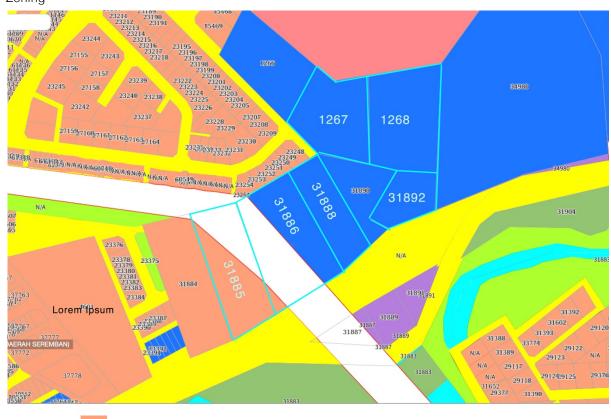

n the ambitious Malaysia Vision Valley (MVV) 2045¹ development plan, this unconverted property spans six plots zoned for both commercial and residential use. MVV aims to transform Seremban into a world-class metropolis by 2045, focusing on sectors like high-tech manufacturing, tourism, education, and wellness. The development promises substantial economic growth with projected investments over RM290 billion and the creation of about 1.38 million jobs. It also includes plans for significant green spaces, public recreational areas, and affordable housing.

For more details or to arrange a site visit, please contact Amy Ho at 012-332 1188.



<sup>&</sup>lt;sup>1</sup> https://www.mbs.gov.my/sites/default/files/content-mvv/RTMVV-2045-JILID1-WARTA.pdf

## From the desk of Amy Ho

#### Zoning



Zoom out view

RESIDENTIAL ZONE

**COMMERCIAL ZONE** 



# From the desk of Amy Ho