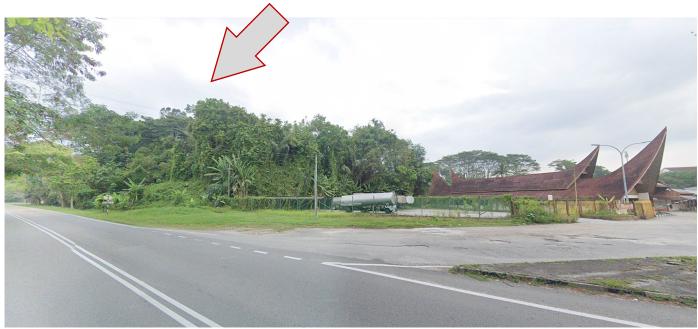

### For Sale: Development Land Zoned Commercial @ Ampangan, Seremban, Negeri embilan

Asking Price : MYR 9,580,000

Total Land Size : 8.23 acre | 358,653 ft² (approx. net usable area)

Land Type : Commercial/Residential Location : Jalan Jelebu, Seremban