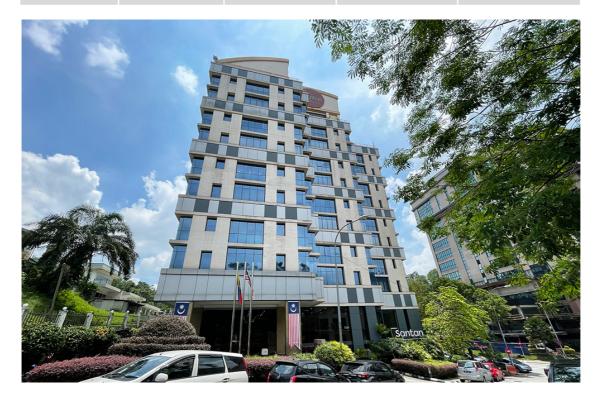

WISMA TUNE @ Jalan Dungun, Damansara Heights

## MYR 4.50 – MYR 4.80 per sq. ft.

This 10-storey office building currently has a spacious 9,372 sq. ft. area available for occupancy. With 4 state-of-theart lifts and 126 parking bays, it is designed for convenience.

Wisma Tune, No 19 Lorong Dungun, 50490 Damansara Heights, Kuala Lumpur

Contact Amy Ho @ +6012-332 1188 to schedule a viewing today!

| Floors available<br>for Rent | Size sq. ft. | Furnishing       | Rental Rate | Rental, MYR |
|------------------------------|--------------|------------------|-------------|-------------|
| Level 2                      | 3,880        | Bare unit        | MYR 4.50    | MYR 17,460  |
| Level 4                      | 5,492        | Partly Furnished | MYR 4.80    | MYR 26,362  |
|                              |              |                  |             |             |