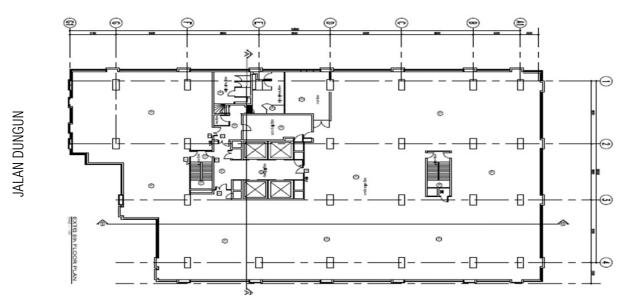

Grocer, and a variety of dining options, Wisma Tune ensures that connectivity and essential amenities are always at your fingertips.

Wisma Tune, No 19 Lorong Dungun, 50490 Damansara Heights, Kuala Lumpur

Contact Amy Ho @ +6012-332 1188 to schedule a viewing today!

| Floors available<br>for Rent | Size sq. ft. | Furnishing       | Rental Rate | Rental, MYR |
|------------------------------|--------------|------------------|-------------|-------------|
| Level 2                      | 3,880        | Bare unit        | MYR 4.50    | MYR 17,460  |
| Level 4                      | 5,492        | Partly Furnished | MYR 4.80    | MYR 26,362  |
|                              |              |                  |             |             |



## From the desk of Amy Ho



## TYPICAL FLOOR PLAN