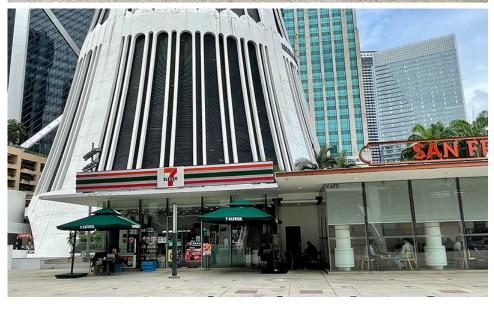

#### MENARA PNB @ Jalan Tun Razak, Kuala Lumpur

MYR 5.50 per sq. ft.

Introducing Menara PNB, a distinguished 40-storey office edifice located in the coveted heart of Kuala Lumpur's Golden Triangle, on Jalan Tun Razak. Erected in 1984 and meticulously rejuvenated in 2020, this emblematic building was the former headquarters for Permodalan Nasional Berhad (PNB) - Malaysia's premier fund management company.

Its strategic placement guarantees effortless connectivity: Ampang Park LRT station is a mere 5-minute walk, and the iconic KLCC is just a 10-minute jaunt away. As PNB transitions to Merdeka 118 Tower, Menara PNB is set to be available for lease by late 2023. This offers businesses a rare blend of an esteemed address and top-tier office space.

LRT AMPANG PARK & MRT PERSIARAN KLCC

Contact Amy Ho at +6012-332 1188 to schedule a viewing today!