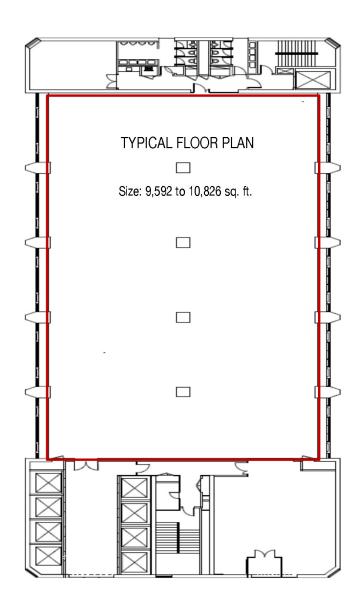

#### AVAILABLE SPACE

| AVAILABLE LEVEL                | SIZE sq. ft.          | FURNISHING      | RENTAL RATE | RENTAL, MYR                    | REMARKS               |
|--------------------------------|-----------------------|-----------------|-------------|--------------------------------|-----------------------|
| LEVEL 3                        | 4,000                 | Fully Furnished | MYR 5.50    | MYR 22,000                     | Unit A                |
|                                | 3,300                 |                 | MYR 5.50    | MYR 18,150                     | Unit B                |
| LEVEL 4                        | 2,000                 | Fully Furnished | MYR 5.50    | MYR 11,000                     | Unit A                |
|                                | 2,000                 |                 | MYR 5.50    | MYR 11,000                     | Unit B                |
|                                | 2,000                 |                 | MYR 5.50    | MYR 11,000                     | Unit C                |
| LEVEL 5 - 38<br>to<br>LEVEL 38 | 9,600<br>to<br>10,800 | Fully Furnished | MYR 5.50    | MYR 52,800<br>to<br>MYR 59,400 | Mini or Anchor Tenant |
|                                |                       |                 |             |                                |                       |

TYPICAL FLOOR PLAN

LIFT LOBBY ON UG FLOOR

WAITING AREA ON UG FLOOR

UG FLOOR F & B OUTLETS

GYM @ LEVEL 41

LOUNGE @ LEVEL 40

BOWLING ALLEY @ LEVEL 40

BADMINTON COURT @ LEVEL 40