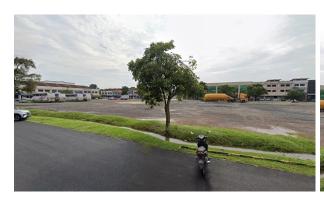

#### Plot 1

Location : Lot 30726, Daerah Segamat, Mukim Sungai Segamat, Johor

Size : 11,753 meter² | 126,508 ft² | 2.9 Acres
Price : MYR 63,254,000 | MYR 500 per sq. ft.

• Remarks : Rectangular-shaped land bordered by a row of shops on three sides and the main

road, Jalan Laksamana, on the fourth.