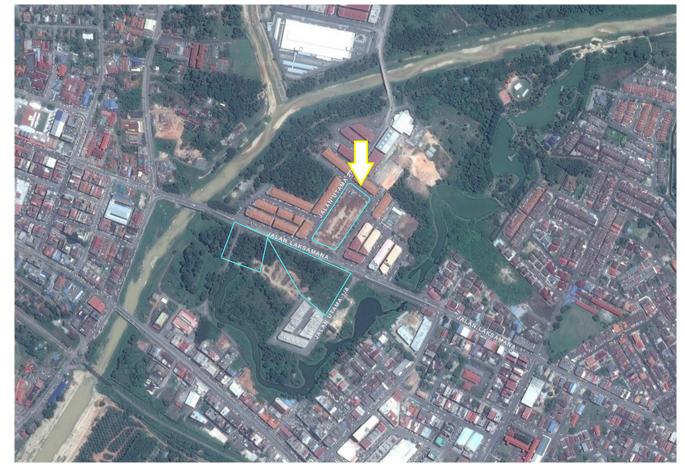

#### Plot 1

Location : Lot 30726, Daerah Segamat, Mukim Sungai Segamat, Johor

Size : 11,753 meter² | 126,508 ft² | 2.9 Acres
Price : MYR 63,254,000 | MYR 500 per sq. ft.

• Remarks : Rectangular-shaped land bordered by a row of shops on three sides and the main

road, Jalan Laksamana, on the fourth.