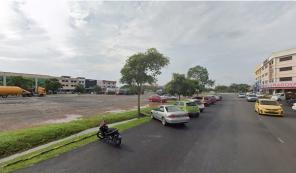

#### Plot 1

Location : Lot 30726, Daerah Segamat, Mukim Sungai Segamat, Johor

Size : 11,753 meter² | 126,508 ft² | 2.9 Acres
Price : MYR 63,254,000 | MYR 500 per sq. ft.

• Remarks : Rectangular-shaped land bordered by a row of shops on three sides and the main

road, Jalan Laksamana, on the fourth.