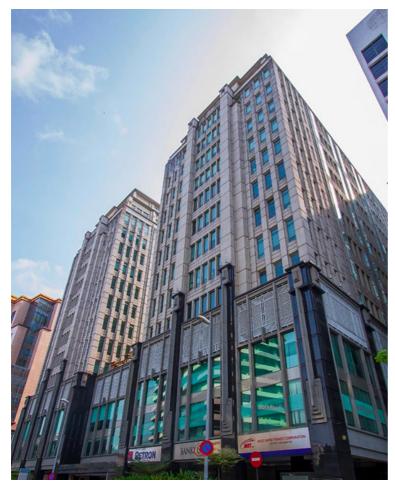

### MENARA I & P @ Jalan Dungun, Damansara Heights

from MYR 5.80 per sq. ft.

Located in Damansara Heights, Menara I&P 1 is a contemporary 14-story office building. It provides 161 secure parking spaces for tenants and visitors alike. Its prime location promises effortless connectivity to public transport, with the Semantan MRT Station merely a five-minute walk away.

Internally, the building is equipped with six passenger lifts and centralized air-conditioning, creating a comfortable work environment. Additionally, essentials like the QRA Grocer and a variety of dining options are conveniently situated just a short stroll away.