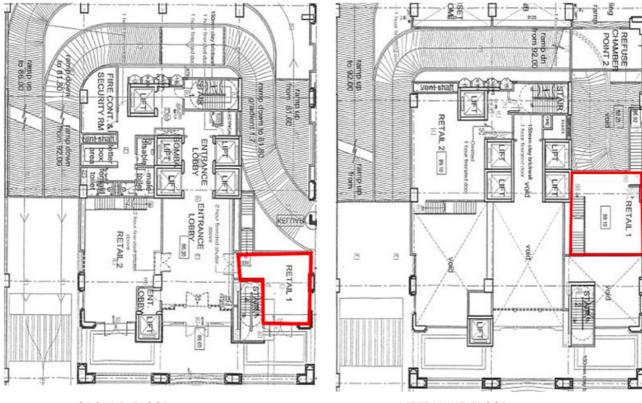

ted just a short stroll away.

Contact Amy Ho @ +6012-332 1188 to schedule a viewing today!

### AVAILABILITY AND RENTAL RATE

Available Sizes: 890 ft<sup>2</sup> – 5,492 ft<sup>2</sup>

| Floors available for<br>Rent | Size sq. ft. | Furnishing       | Rental Rate | Rental, MYR | Remarks          |
|------------------------------|--------------|------------------|-------------|-------------|------------------|
| Ground & Mezz.               | 890          | F & B Space      | MYR 6.50    | MYR 5,785   | F & B Space      |
| Level 13A                    | 5,492        | Partly Furnished | MYR 5.80    | MYR 31,854  | Penthouse Office |





LOBBY



DROP-OFF AREA

# From the desk of Amy Ho

#### LEVEL 13A - PENTHOUSE OFFICE





# From the desk of Amy Ho

#### **GROUND FLOOR & MEZZANINE**



**GROUND FLOOR** 

MEZZANINE FLOOR