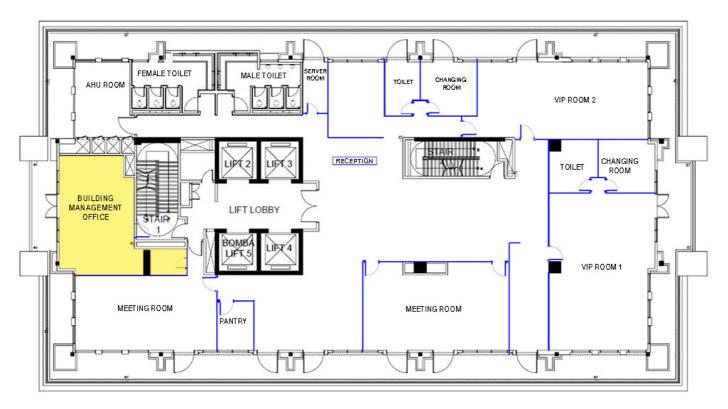

QRA Grocer and a variety of dining options are conveniently situated just a short stroll away.

Contact Amy Ho @ +6012-332 1188 to schedule a viewing today!

### AVAILABILITY AND RENTAL RATE

Available Sizes: 890 ft<sup>2</sup> – 5,492 ft<sup>2</sup>

| Floors available for<br>Rent | Size sq. ft. | Furnishing       | Rental Rate | Rental, MYR | Remarks          |
|------------------------------|--------------|------------------|-------------|-------------|------------------|
| Ground & Mezz.               | 890          | F & B Space      | MYR 6.50    | MYR 5,785   | F & B Space      |
| Level 13A                    | 5,492        | Partly Furnished | MYR 5.80    | MYR 31,854  | Penthouse Office |





LOBBY



DROP-OFF AREA

# From the desk of Amy Ho

#### LEVEL 13A - PENTHOUSE OFFICE





# From the desk of Amy Ho

#### **GROUND FLOOR & MEZZANINE**



**GROUND FLOOR** 

MEZZANINE FLOOR