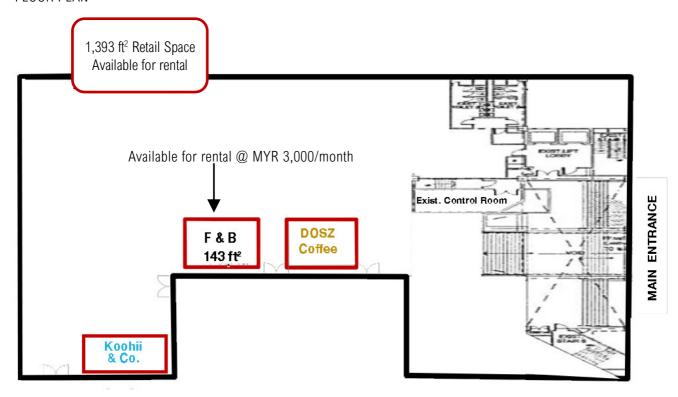

# CIMB HUB @ Jalan Sultan Ismail, Kuala Lumpur

MYR 8.00 per sq. ft.

Ground Floor Retail Space @ CIMB Hub, Jalan Sultan Ismail for Rental

Rental: MYR 11,144 (MYR 8.00 per sq. ft.)

Size : 1,393 ft<sup>2</sup>

### FLOOR PLAN

CAFÉ @ THE LOBBY

TAKE-AWAY COFFEE @ THE LOBBY