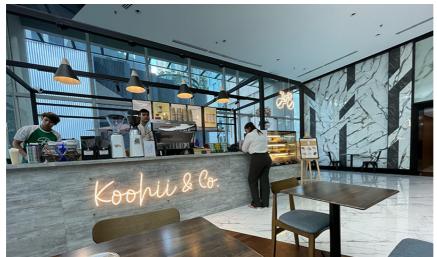

loor Retail Space @ CIMB Hub, Jalan Sultan Ismail for Rental

Rental: MYR 11,144 (MYR 8.00 per sq. ft.)

Size : 1,393 ft<sup>2</sup>

Introducing CIMB Hub, a 22-story landmark in KL's Golden Triangle, offering 140,000 sq. ft. of prime office space plus a 3½-level podium annex.

#### Retail Space Highlights:

- Located by the main lift at the ground floor lobby.
- Situated to the right of the main entrance.

### Connectivity:

- Dual frontage for easy access to KLCC and Pavilion KL.
- Close to LRT/MRT stations and bus stops.

#### Amenities:

- 634 parking spaces
- Turnstile card access
- Centralized air-conditioning
- Welcoming lobby, cafeteria, coffee kiosks, and surau

Contact Amy Ho @ +6012-3321188 to schedule a viewing appointment today!



# From the desk of Amy Ho

### FLOOR PLAN





CAFÉ @ THE LOBBY



TAKE-AWAY COFFEE @ THE LOBBY