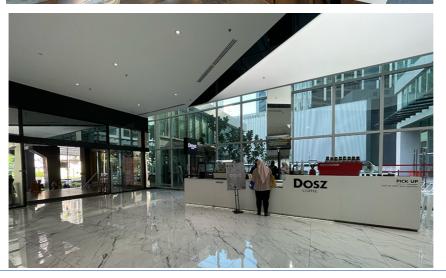

CIMB Hub, Jalan Sultan Ismail for Rental

Rental: MYR 11,144 (MYR 8.00 per sq. ft.)

Size : 1,393 ft<sup>2</sup>

Introducing CIMB Hub, a 22-story landmark in KL's Golden Triangle, offering 140,000 sq. ft. of prime office space plus a 3½-level podium annex.

#### Retail Space Highlights:

- Located by the main lift at the ground floor lobby.
- Situated to the right of the main entrance.

### Connectivity:

- Dual frontage for easy access to KLCC and Pavilion KL.
- Close to LRT/MRT stations and bus stops.

#### Amenities:

- 634 parking spaces
- Turnstile card access
- Centralized air-conditioning
- Welcoming lobby, cafeteria, coffee kiosks, and surau

Contact Amy Ho @ +6012-3321188 to schedule a viewing appointment today!



# From the desk of Amy Ho

### FLOOR PLAN





CAFÉ @ THE LOBBY



TAKE-AWAY COFFEE @ THE LOBBY