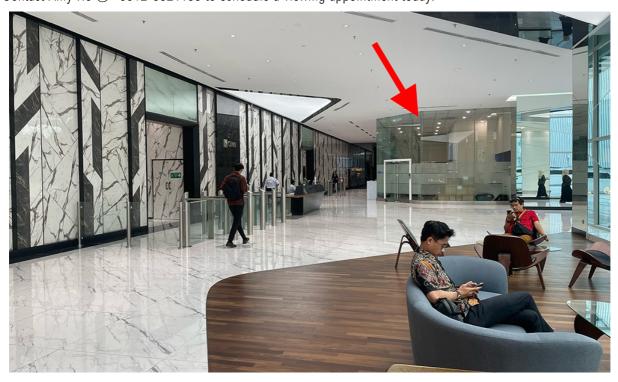

#### Retail Space Highlights:

- Located by the main lift at the ground floor lobby.
- Situated to the right of the main entrance.

### Connectivity:

- Dual frontage for easy access to KLCC and Pavilion KL.
- Close to LRT/MRT stations and bus stops.